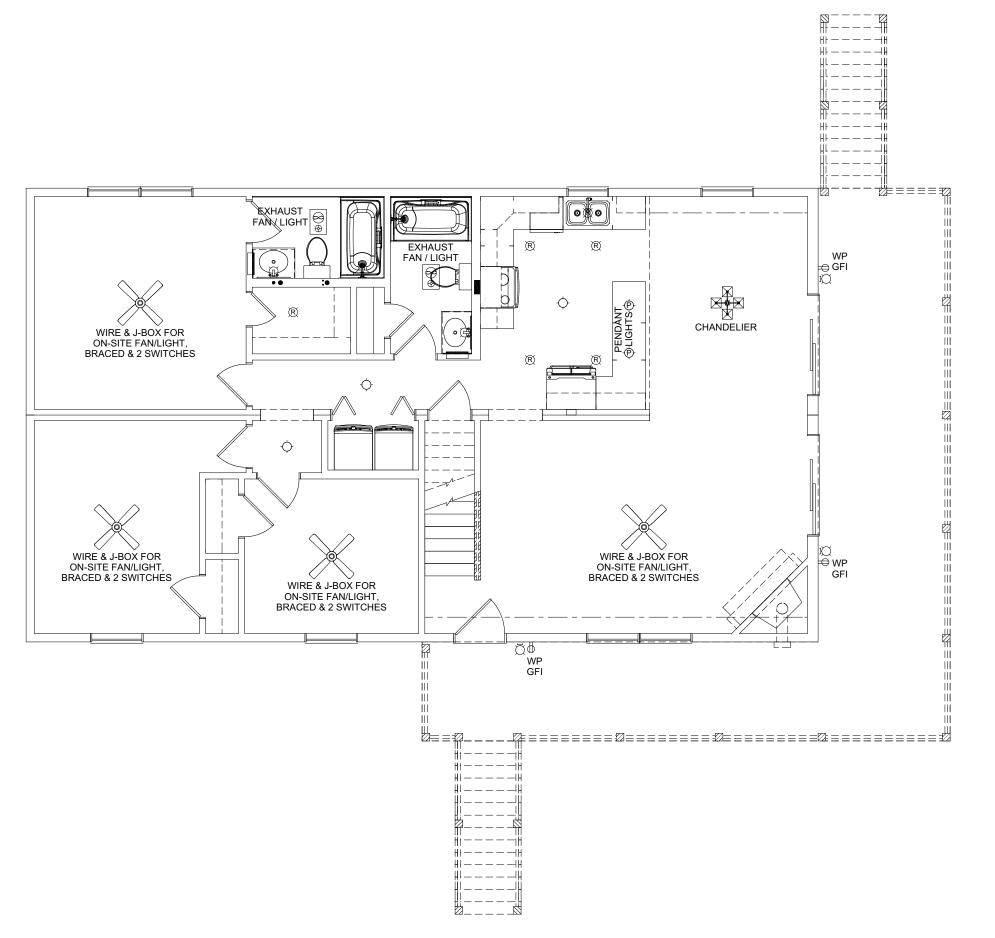

1.0

PROPOSED 2ND FLOOR ONLY (FINISHED AND INSULATED NOT PROVIDED BY ICON)

BY: DATE: DATE: BY: REVISION: 05/27/2023 SC SECOND FLOOR PLAN SCALE: N.T.S. SHEET:

3.1

| FLE                          | CTRICAL LEGEND                                 |
|------------------------------|------------------------------------------------|
| ELECTRIC PANEL               |                                                |
|                              | METER                                          |
| <del></del>                  | LIGHT SWITCH                                   |
|                              |                                                |
| ~ <del>~</del>               | 3 WAY LIGHT SWITCH                             |
| 40-                          | 4 WAY LIGHT SWITCH SINGLE DIMMER               |
| 9                            | LIGHT SWITCH                                   |
| \$ \$                        | 3 WAY DIMMER LIGHT SWITCH                      |
| Ψ                            | 110V DUPLEX RECEPTACLE                         |
| •                            | 110V DUPLEX<br>SPLIT RECEPTACLE                |
| ⊕ WP<br>GFI                  | EXTERIOR WP GFI OUTLET                         |
| Φ                            | 220V DUPLEX RECEPTACLE                         |
| Ф                            | CEILING MOUNTED OUTLET                         |
| $\Diamond$                   | FLOOR OUTLET                                   |
| <del></del>                  | QUADRUPLEX RECEPTACLE                          |
| <b>\( \rightarrow\)</b>      | STANDARD CEILING LIGHT                         |
| ·P-                          | PENDANT LIGHT                                  |
| (R)                          | RECESSED LIGHT                                 |
|                              | UNDER CABINET LIGHT                            |
|                              | CHANDELIER LIGHT                               |
|                              |                                                |
| ₩ALL                         | VANITY WALL MOUNT LIGHT                        |
| SCONCE                       | WALL SCONCE                                    |
| LIGHT                        | EXTERIOR WALL LIGHT                            |
|                              | SPOT LIGHT                                     |
|                              | MOTION LIGHT                                   |
|                              | FLUORESCENT                                    |
|                              | JUNCTION BOX                                   |
| $\otimes$                    | EXHAUST FAN                                    |
|                              | EXHAUST FAN / LIGHT                            |
| €XHAUST FAN,<br>LIGHT & HEAT | EXHAUST FAN, LIGHT & HEAT                      |
|                              | CEILING FAN OR FAN/LIGHT<br>-SEE PLAN FOR INFO |
| SD<br>AC/DO                  | SMOKE DETECTOR                                 |
| SD/CO<br>AC/DC               | CO/SMOKE DETECTOR                              |
| TV                           | TV                                             |
| △PH                          | PHONE                                          |
| Н                            | HUMIDISTAT                                     |
| Т                            | THERMOSTAT                                     |
| Е                            | ETHERNET                                       |
| С                            | CABLE                                          |
| DC                           | DOOR CHIME                                     |
|                              | DOORBELL                                       |
|                              | EMERGENCY LIGHTING                             |
| EXIT                         | EXIT SIGN                                      |
| EAIL                         |                                                |

ВY: DATE: DATE: BY: REVISION: 05/27/2023 SC FIRST FLOOR ELECTRICAL PLAN SCALE: N.T.S. SHEET: 1.3

DISCLAIMER: THESE DRAWINGS ARE ARTISTS RENDERINGS ONLY AND FINAL PROJECT MAY NOT BE IDENTICAL TO THAT SHOWN HERE. PROPRIETARY WORK PRODUCT AND PROPERTY OF EXPRESS HOMES, INC. DBA IMPRESA MODULAR AND DEVELOPED FOR THE EXCLUSIVE USE OF IMPRESA MODULAR. USE OF THESE DRAWINGS AND CONCEPTS CONTAINED THEREIN WITHOUT WRITTEN PERMISSION OF IMPRESA MODULAR IS PROHIBITED.