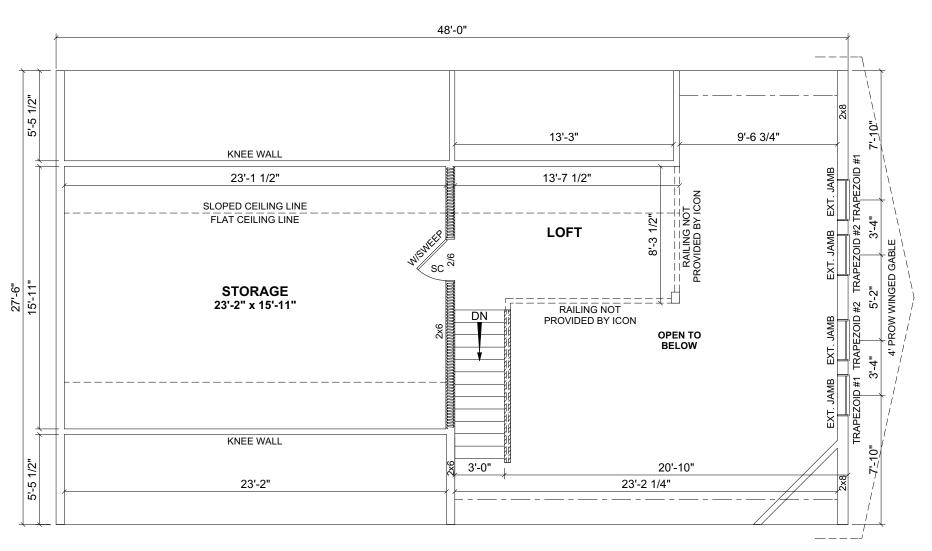

1.0

PROPOSED 2ND FLOOR ONLY (FINISHED AND INSULATED NOT PROVIDED BY ICON)

BY: DATE: DATE: BY: REVISION: 05/27/2023 SC SECOND FLOOR PLAN SCALE: N.T.S. SHEET:

3.1

| FLE                          | CTRICAL LEGEND                                 |
|------------------------------|------------------------------------------------|
| ELECTRIC PANEL               |                                                |
|                              | METER                                          |
| <del></del>                  | LIGHT SWITCH                                   |
|                              |                                                |
| ~ <del>~</del>               | 3 WAY LIGHT SWITCH                             |
| 40-                          | 4 WAY LIGHT SWITCH SINGLE DIMMER               |
| 9                            | LIGHT SWITCH                                   |
| \$ \$                        | 3 WAY DIMMER LIGHT SWITCH                      |
| Ψ                            | 110V DUPLEX RECEPTACLE                         |
| •                            | 110V DUPLEX<br>SPLIT RECEPTACLE                |
| ⊕ WP<br>GFI                  | EXTERIOR WP GFI OUTLET                         |
| Φ                            | 220V DUPLEX RECEPTACLE                         |
| Ф                            | CEILING MOUNTED OUTLET                         |
| $\Diamond$                   | FLOOR OUTLET                                   |
| <del></del>                  | QUADRUPLEX RECEPTACLE                          |
| <b>\( \rightarrow\)</b>      | STANDARD CEILING LIGHT                         |
| ·P-                          | PENDANT LIGHT                                  |
| (R)                          | RECESSED LIGHT                                 |
|                              | UNDER CABINET LIGHT                            |
|                              | CHANDELIER LIGHT                               |
|                              |                                                |
| ₩ALL                         | VANITY WALL MOUNT LIGHT                        |
| SCONCE                       | WALL SCONCE                                    |
| LIGHT                        | EXTERIOR WALL LIGHT                            |
|                              | SPOT LIGHT                                     |
|                              | MOTION LIGHT                                   |
|                              | FLUORESCENT                                    |
|                              | JUNCTION BOX                                   |
| $\otimes$                    | EXHAUST FAN                                    |
|                              | EXHAUST FAN / LIGHT                            |
| €XHAUST FAN,<br>LIGHT & HEAT | EXHAUST FAN, LIGHT & HEAT                      |
|                              | CEILING FAN OR FAN/LIGHT<br>-SEE PLAN FOR INFO |
| SD<br>AC/DO                  | SMOKE DETECTOR                                 |
| SD/CO<br>AC/DC               | CO/SMOKE DETECTOR                              |
| TV                           | TV                                             |
| △PH                          | PHONE                                          |
| Н                            | HUMIDISTAT                                     |
| Т                            | THERMOSTAT                                     |
| Е                            | ETHERNET                                       |
| С                            | CABLE                                          |
| DC                           | DOOR CHIME                                     |
|                              | DOORBELL                                       |
|                              | EMERGENCY LIGHTING                             |
| EXIT                         | EXIT SIGN                                      |
| EAIL                         |                                                |