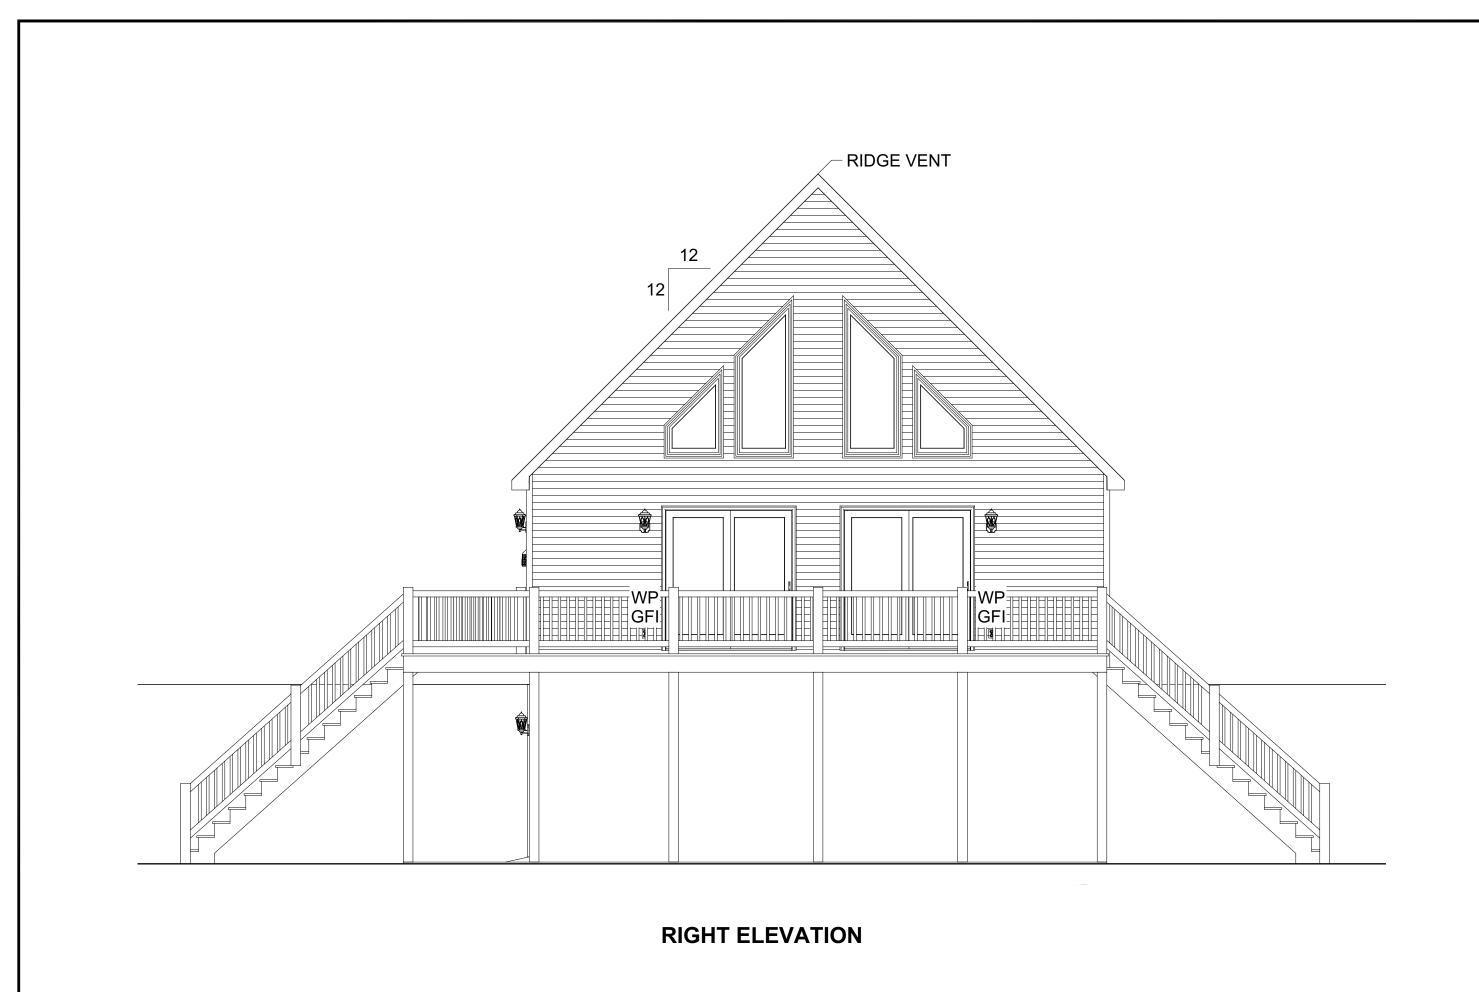

| EMERGENCY LIGHTING                             |
| EXIT                         | EXIT SIGN                                      |
| EAIL                         |                                                |



ВY: DATE: DATE: BY: REVISION: 05/27/2023 SC FIRST FLOOR ELECTRICAL PLAN SCALE: N.T.S. SHEET: 1.3

DISCLAIMER: THESE DRAWINGS ARE ARTISTS RENDERINGS ONLY AND FINAL PROJECT MAY NOT BE IDENTICAL TO THAT SHOWN HERE. PROPRIETARY WORK PRODUCT AND PROPERTY OF EXPRESS HOMES, INC. DBA IMPRESA MODULAR AND DEVELOPED FOR THE EXCLUSIVE USE OF IMPRESA MODULAR. USE OF THESE DRAWINGS AND CONCEPTS CONTAINED THEREIN WITHOUT WRITTEN PERMISSION OF IMPRESA MODULAR IS PROHIBITED.







## **LEFT ELEVATION**

DATE: BY: REVISION: 05/27/2023 SC ELEVATION SCALE: N.T.S. SHEET:

ΒΥ:

DATE:



BY: DATE: DATE: BY: REVISION: 05/27/2023 SC ELEVATION SCALE: N.T.S. SHEET: 2.3