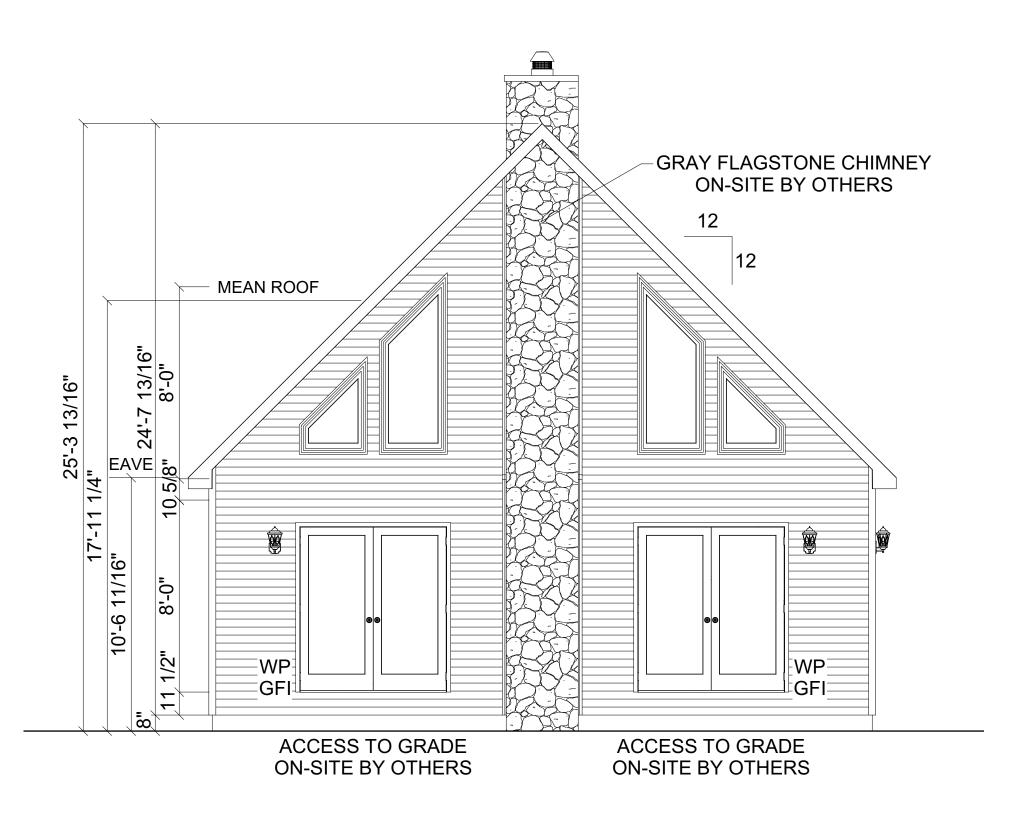

| DOORBELL                                       |
| <b>T</b>                    | EMERGENCY LIGHTING                             |
| EXIT                        | EXIT SIGN                                      |
|                             | •                                              |



DISCLAIMER: THESE DRAWINGS ARE ARTISTS RENDERINGS ONLY AND FINAL PROJECT MAY NOT BE IDENTICAL TO THAT SHOWN HERE. PROPRIETARY WORK PRODUCT AND PROPERTY OF EXPRESS HOMES, INC. DBA IMPRESA MODULAR AND DEVELOPED FOR THE EXCLUSIVE USE OF IMPRESA MODULAR. USE OF THESE DRAWINGS AND CONCEPTS CONTAINED THEREIN WITHOUT WRITTEN PERMISSION OF IMPRESA MODULAR IS PROHIBITED.

1.3

1/4"=1'-0"

SCALE:

SHEET:

BY.

DATE:

DATE: BY: REVISION: 05/23/2023 SC 05/25/2023 SC 06/22/2023 SC

FIRST FLOOR ELECTRICAL PLAN



## **FRONT ELEVATION**

SCALE:

1/4"=1'-0" SHEET:

2.0



## **REAR ELEVATION**

ELEVATION SCALE: 1/4"=1'-0" SHEET:

ВҮ:

DATE:

DATE: BY: REVISION: 05/23/2023 SC 05/22/2023 SC 06/22/2023 SC

0 -



## **LEFT ELEVATION**

ΒΥ: DATE: DATE: BY: REVISION: 05/23/2023 SC 06/22/2023 SC 06/22/2023 SC 0 -ELEVATION

impresa 1586 WINCHESTER AVE. MARTINSBURG, WV 25405 FAX: 877-419-2505

SCALE:

1/4"=1'-0" SHEET:

2 2



ACCESS TO GRADE ON-SITE BY OTHERS

## **RIGHT ELEVATION**

DATE: BY: REVISION: 05/23/2023 SC 05/22/2023 SC 06/22/2023 SC 0 -ELEVATION SCALE: 1/4"=1'-0" SHEET: 2.3

ВҮ:

DATE: