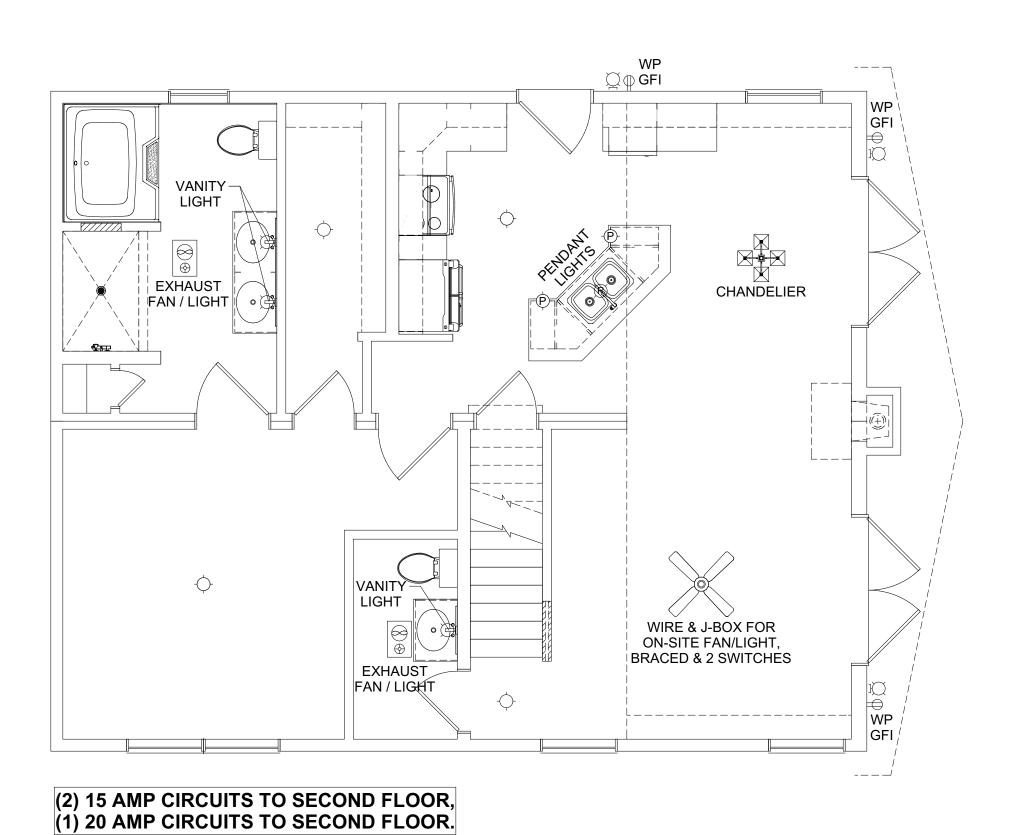

0

SECOND FLOOR PLAN

| ELECTRICAL LEGEND           |                                                |
|-----------------------------|------------------------------------------------|
| <u> </u>                    | ELECTRIC PANEL                                 |
|                             | METER                                          |
| <del></del>                 | LIGHT SWITCH                                   |
| ~ <del>\</del>              | 3 WAY LIGHT SWITCH                             |
| 4 <del>.</del> (2-          | 4 WAY LIGHT SWITCH                             |
| <del></del>                 | SINGLE DIMMER                                  |
| <sup>2</sup> 2              | 3 WAY DIMMER LIGHT SWITCH                      |
| Φ                           | 110V DUPLEX RECEPTACLE                         |
| •                           | 110V DUPLEX                                    |
| ⊕ WP<br>GFI                 | SPLIT RECEPTACLE EXTERIOR WP GFI OUTLET        |
| 0                           | 220V DUPLEX RECEPTACLE                         |
| Φ                           | CEILING MOUNTED OUTLET                         |
|                             | FLOOR OUTLET                                   |
| #                           | QUADRUPLEX RECEPTACLE                          |
| <u>"</u>                    | STANDARD CEILING LIGHT                         |
| <b>P</b>                    | PENDANT LIGHT                                  |
| (R)                         | RECESSED LIGHT                                 |
|                             | UNDER CABINET LIGHT                            |
| 0                           | CHANDELIER LIGHT                               |
|                             | VANITY WALL MOUNT LIGHT                        |
| WALL                        | WALL SCONCE                                    |
| EXT. WALL                   | EXTERIOR WALL LIGHT                            |
| ≈ LIGHT                     | SPOT LIGHT                                     |
|                             | MOTION LIGHT                                   |
|                             | FLUORESCENT                                    |
|                             | JUNCTION BOX                                   |
|                             | EXHAUST FAN                                    |
| EXHAUST FAN / LIGHT         | EXHAUST FAN / LIGHT                            |
| €XHAUST FAN<br>LIGHT & HEAT | EXHAUST FAN, LIGHT & HEAT                      |
|                             | CEILING FAN OR FAN/LIGHT<br>-SEE PLAN FOR INFO |
| SD<br>AC/DO                 | SMOKE DETECTOR                                 |
| SD/CO<br>AC/DO              | CO/SMOKE DETECTOR                              |
| TV                          | TV                                             |
| △PH                         | PHONE                                          |
| Н                           | HUMIDISTAT                                     |
| Т                           | THERMOSTAT                                     |
| E                           | ETHERNET                                       |
| С                           | CABLE                                          |
| DC                          | DOOR CHIME                                     |
| 0                           | DOORBELL                                       |
| <b>T</b>                    | EMERGENCY LIGHTING                             |
| EXIT                        | EXIT SIGN                                      |
|                             | •                                              |

1.3

1/4"=1'-0"

SCALE:

SHEET:

BY.

DATE:

DATE: BY: REVISION: 05/23/2023 SC 05/25/2023 SC 06/22/2023 SC

FIRST FLOOR ELECTRICAL PLAN