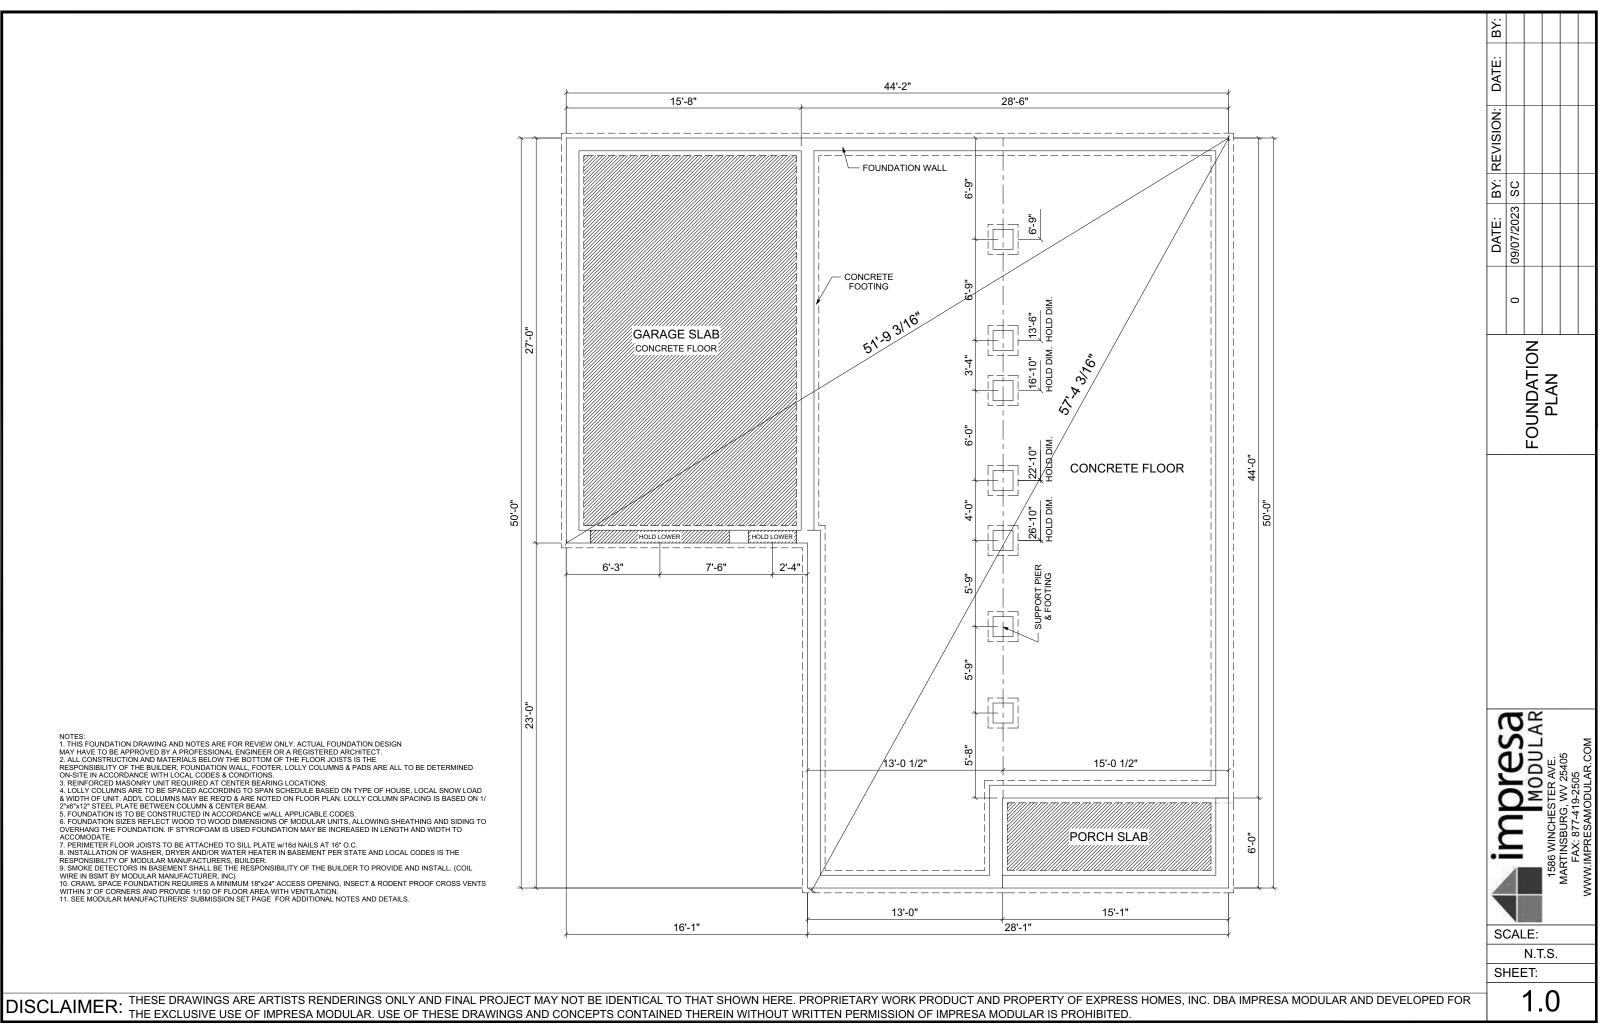

| ELECTRICAL LEGEND                                                       |                                                |
|-------------------------------------------------------------------------|------------------------------------------------|
|                                                                         |                                                |
|                                                                         | METER                                          |
| \$                                                                      | LIGHT SWITCH                                   |
| <sup>10</sup> 10                                                        | 3 WAY LIGHT SWITCH                             |
| 4.0                                                                     |                                                |
| ~~~                                                                     | 4 WAY LIGHT SWITCH                             |
| <u>°</u> 0-                                                             | LIGHT SWITCH                                   |
| °° <del>0</del> -                                                       | 3 WAY DIMMER LIGHT SWITCH                      |
| φ                                                                       | 110V DUPLEX RECEPTACLE                         |
| <b>P</b>                                                                | 110V DUPLEX<br>SPLIT RECEPTACLE                |
| ⊕ WP<br>GFI                                                             | EXTERIOR WP GFI OUTLET                         |
| $\square$                                                               | 220V DUPLEX RECEPTACLE                         |
| Φ                                                                       | CEILING MOUNTED OUTLET                         |
| Φ                                                                       | FLOOR OUTLET                                   |
| ₽                                                                       | QUADRUPLEX RECEPTACLE                          |
| ¢-                                                                      | STANDARD CEILING LIGHT                         |
| -@-                                                                     | PENDANT LIGHT                                  |
| R                                                                       | RECESSED LIGHT                                 |
|                                                                         | UNDER CABINET LIGHT                            |
| X                                                                       | CHANDELIER LIGHT                               |
| <u> </u>                                                                | VANITY WALL MOUNT LIGHT                        |
| WALL                                                                    | WALL SCONCE                                    |
|                                                                         | EXTERIOR WALL LIGHT                            |
|                                                                         | SPOT LIGHT                                     |
|                                                                         | MOTION LIGHT                                   |
|                                                                         | FLUORESCENT                                    |
|                                                                         | JUNCTION BOX                                   |
| $\overline{\boldsymbol{\boldsymbol{\boldsymbol{\boldsymbol{\Theta}}}}}$ | EXHAUST FAN                                    |
| EXHAUST<br>FAN/LIGHT                                                    | EXHAUST FAN / LIGHT                            |
| EXHAUST FAN<br>LIGHT & HEAT                                             | EXHAUST FAN, LIGHT & HEAT                      |
|                                                                         | CEILING FAN OR FAN/LIGHT<br>-SEE PLAN FOR INFO |
| SD<br>AC/DC                                                             | SMOKE DETECTOR                                 |
| SD/CO<br>AC/DO                                                          | CO/SMOKE DETECTOR                              |
| TV                                                                      | TV                                             |
| $\triangle$ PH                                                          | PHONE                                          |
| Н                                                                       | HUMIDISTAT                                     |
| Т                                                                       | THERMOSTAT                                     |
| E                                                                       | ETHERNET                                       |
| C                                                                       | CABLE                                          |
|                                                                         | DOOR CHIME                                     |
| 0                                                                       | DOORBELL                                       |
|                                                                         | EMERGENCY LIGHTING                             |
| EXIT                                                                    | EXIT SIGN                                      |
|                                                                         |                                                |