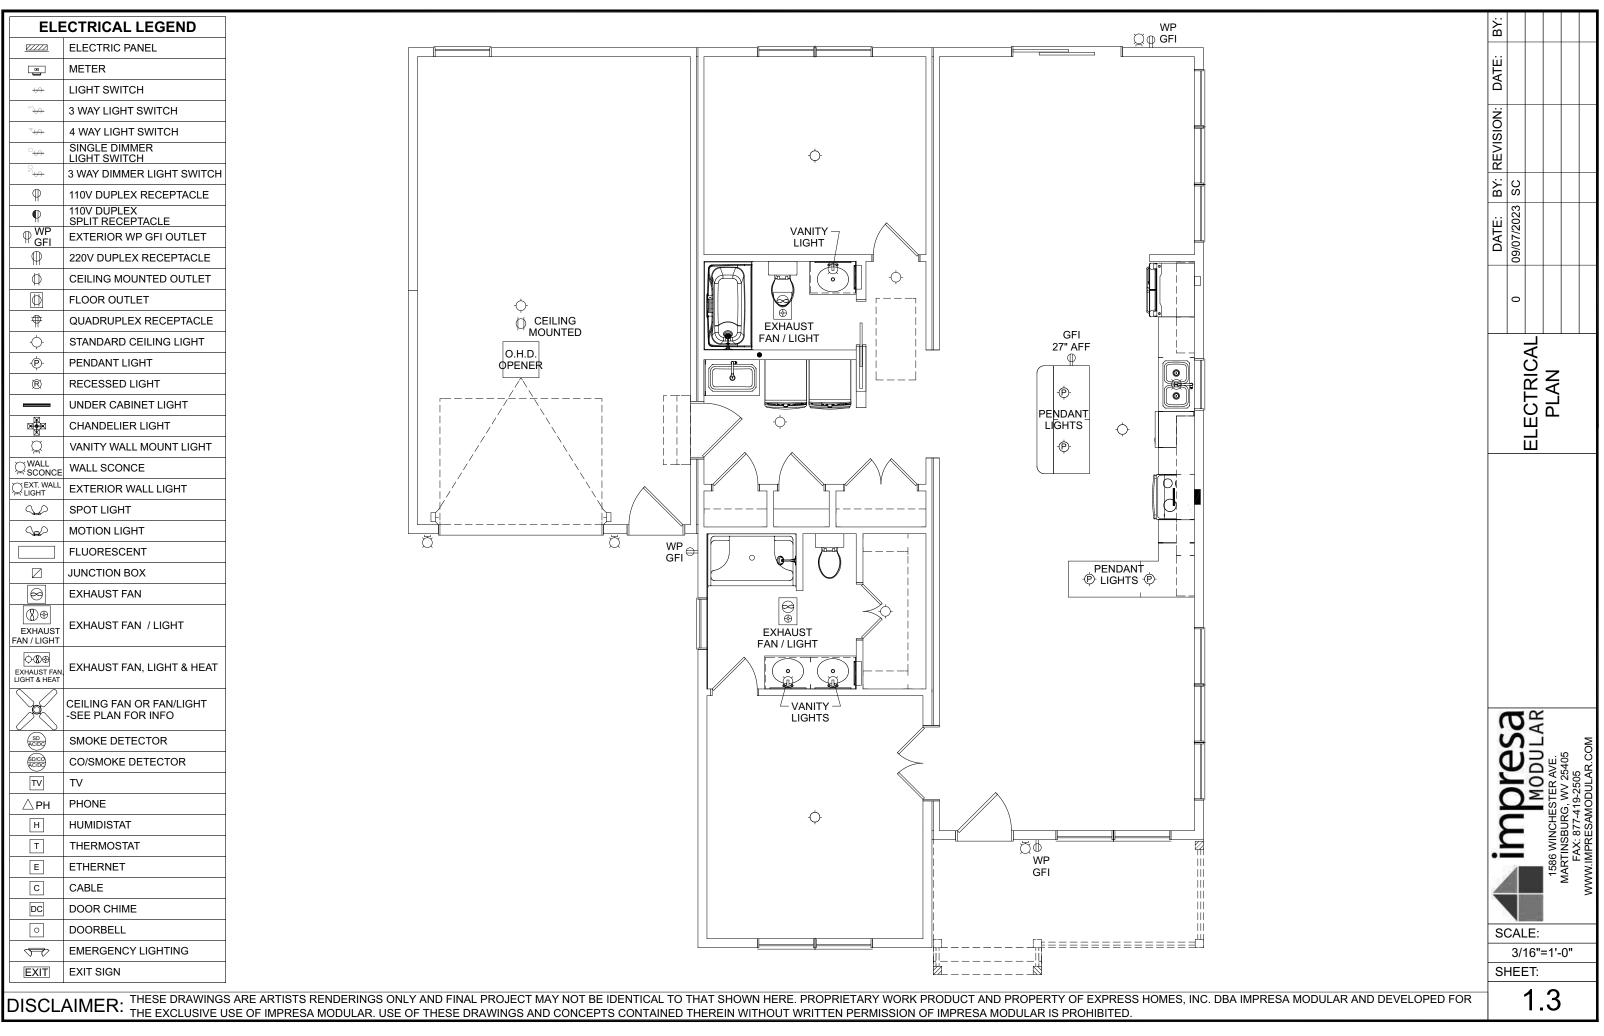

| ELECTRICAL LEGEND                                                       |                                                |
|-------------------------------------------------------------------------|------------------------------------------------|
|                                                                         |                                                |
|                                                                         | METER                                          |
| \$                                                                      | LIGHT SWITCH                                   |
| <sup>10</sup> 10                                                        | 3 WAY LIGHT SWITCH                             |
| 4.0                                                                     |                                                |
| ~~~                                                                     | 4 WAY LIGHT SWITCH                             |
| <u>°</u> 0-                                                             | LIGHT SWITCH                                   |
| °° <del>0</del> -                                                       | 3 WAY DIMMER LIGHT SWITCH                      |
| φ                                                                       | 110V DUPLEX RECEPTACLE                         |
| <b>P</b>                                                                | 110V DUPLEX<br>SPLIT RECEPTACLE                |
| ⊕ WP<br>GFI                                                             | EXTERIOR WP GFI OUTLET                         |
| $\square$                                                               | 220V DUPLEX RECEPTACLE                         |
| Φ                                                                       | CEILING MOUNTED OUTLET                         |
| Φ                                                                       | FLOOR OUTLET                                   |
| ₽                                                                       | QUADRUPLEX RECEPTACLE                          |
| ¢-                                                                      | STANDARD CEILING LIGHT                         |
| -@-                                                                     | PENDANT LIGHT                                  |
| R                                                                       | RECESSED LIGHT                                 |
|                                                                         | UNDER CABINET LIGHT                            |
| X                                                                       | CHANDELIER LIGHT                               |
| <u> </u>                                                                | VANITY WALL MOUNT LIGHT                        |
| WALL                                                                    | WALL SCONCE                                    |
|                                                                         | EXTERIOR WALL LIGHT                            |
|                                                                         | SPOT LIGHT                                     |
|                                                                         | MOTION LIGHT                                   |
|                                                                         | FLUORESCENT                                    |
|                                                                         | JUNCTION BOX                                   |
| $\overline{\boldsymbol{\boldsymbol{\boldsymbol{\boldsymbol{\Theta}}}}}$ | EXHAUST FAN                                    |
| EXHAUST<br>FAN/LIGHT                                                    | EXHAUST FAN / LIGHT                            |
| EXHAUST FAN<br>LIGHT & HEAT                                             | EXHAUST FAN, LIGHT & HEAT                      |
|                                                                         | CEILING FAN OR FAN/LIGHT<br>-SEE PLAN FOR INFO |
| SD<br>AC/DC                                                             | SMOKE DETECTOR                                 |
| SD/CO<br>AC/DO                                                          | CO/SMOKE DETECTOR                              |
| TV                                                                      | TV                                             |
| $\triangle$ PH                                                          | PHONE                                          |
| Н                                                                       | HUMIDISTAT                                     |
| Т                                                                       | THERMOSTAT                                     |
| E                                                                       | ETHERNET                                       |
| C                                                                       | CABLE                                          |
|                                                                         | DOOR CHIME                                     |
| 0                                                                       | DOORBELL                                       |
|                                                                         | EMERGENCY LIGHTING                             |
| EXIT                                                                    | EXIT SIGN                                      |
|                                                                         |                                                |