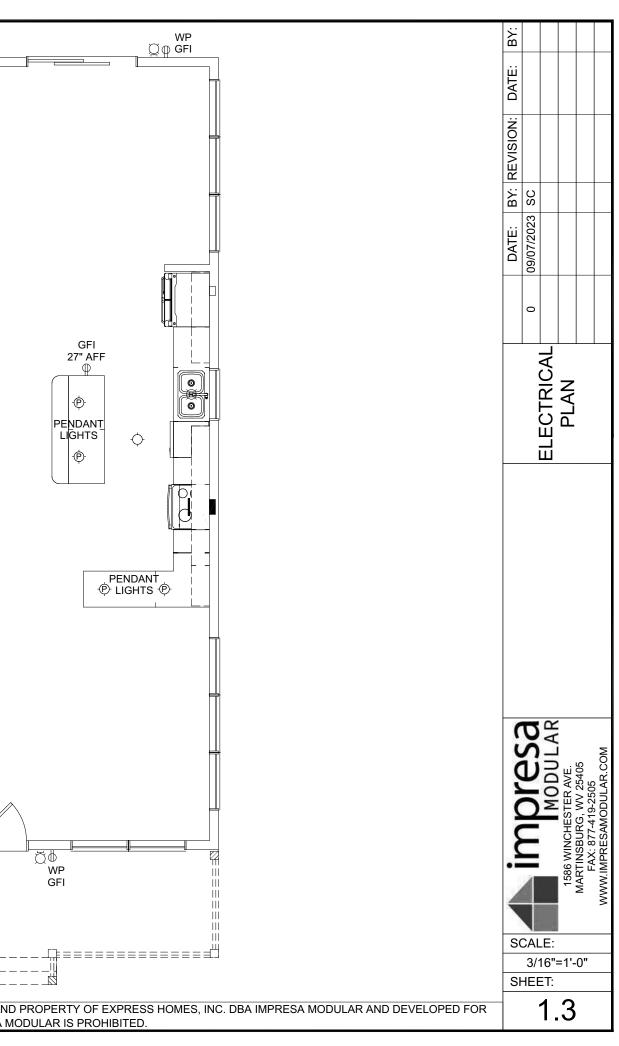

| ELECTRICAL LEGEND                                                       |                                                |
|-------------------------------------------------------------------------|------------------------------------------------|
|                                                                         |                                                |
|                                                                         | METER                                          |
| \$                                                                      | LIGHT SWITCH                                   |
| <sup>10</sup> 10                                                        | 3 WAY LIGHT SWITCH                             |
| 4.0                                                                     |                                                |
| ~~~                                                                     | 4 WAY LIGHT SWITCH                             |
| <u>°</u> 0-                                                             | LIGHT SWITCH                                   |
| °° <del>0</del> -                                                       | 3 WAY DIMMER LIGHT SWITCH                      |
| φ                                                                       | 110V DUPLEX RECEPTACLE                         |
| <b>P</b>                                                                | 110V DUPLEX<br>SPLIT RECEPTACLE                |
| ⊕ WP<br>GFI                                                             | EXTERIOR WP GFI OUTLET                         |
| $\square$                                                               | 220V DUPLEX RECEPTACLE                         |
| Φ                                                                       | CEILING MOUNTED OUTLET                         |
| Φ                                                                       | FLOOR OUTLET                                   |
| ₽                                                                       | QUADRUPLEX RECEPTACLE                          |
| ¢-                                                                      | STANDARD CEILING LIGHT                         |
| -@-                                                                     | PENDANT LIGHT                                  |
| R                                                                       | RECESSED LIGHT                                 |
|                                                                         | UNDER CABINET LIGHT                            |
| X                                                                       | CHANDELIER LIGHT                               |
| <u> </u>                                                                | VANITY WALL MOUNT LIGHT                        |
| WALL                                                                    | WALL SCONCE                                    |
|                                                                         | EXTERIOR WALL LIGHT                            |
|                                                                         | SPOT LIGHT                                     |
|                                                                         | MOTION LIGHT                                   |
|                                                                         | FLUORESCENT                                    |
|                                                                         | JUNCTION BOX                                   |
| $\overline{\boldsymbol{\boldsymbol{\boldsymbol{\boldsymbol{\Theta}}}}}$ | EXHAUST FAN                                    |
| EXHAUST<br>FAN/LIGHT                                                    | EXHAUST FAN / LIGHT                            |
| EXHAUST FAN<br>LIGHT & HEAT                                             | EXHAUST FAN, LIGHT & HEAT                      |
|                                                                         | CEILING FAN OR FAN/LIGHT<br>-SEE PLAN FOR INFO |
| SD<br>AC/DC                                                             | SMOKE DETECTOR                                 |
| SD/CO<br>AC/DO                                                          | CO/SMOKE DETECTOR                              |
| TV                                                                      | TV                                             |
| $\triangle$ PH                                                          | PHONE                                          |
| Н                                                                       | HUMIDISTAT                                     |
| Т                                                                       | THERMOSTAT                                     |
| E                                                                       | ETHERNET                                       |
| C                                                                       | CABLE                                          |
|                                                                         | DOOR CHIME                                     |
| 0                                                                       | DOORBELL                                       |
|                                                                         | EMERGENCY LIGHTING                             |
| EXIT                                                                    | EXIT SIGN                                      |
|                                                                         |                                                |