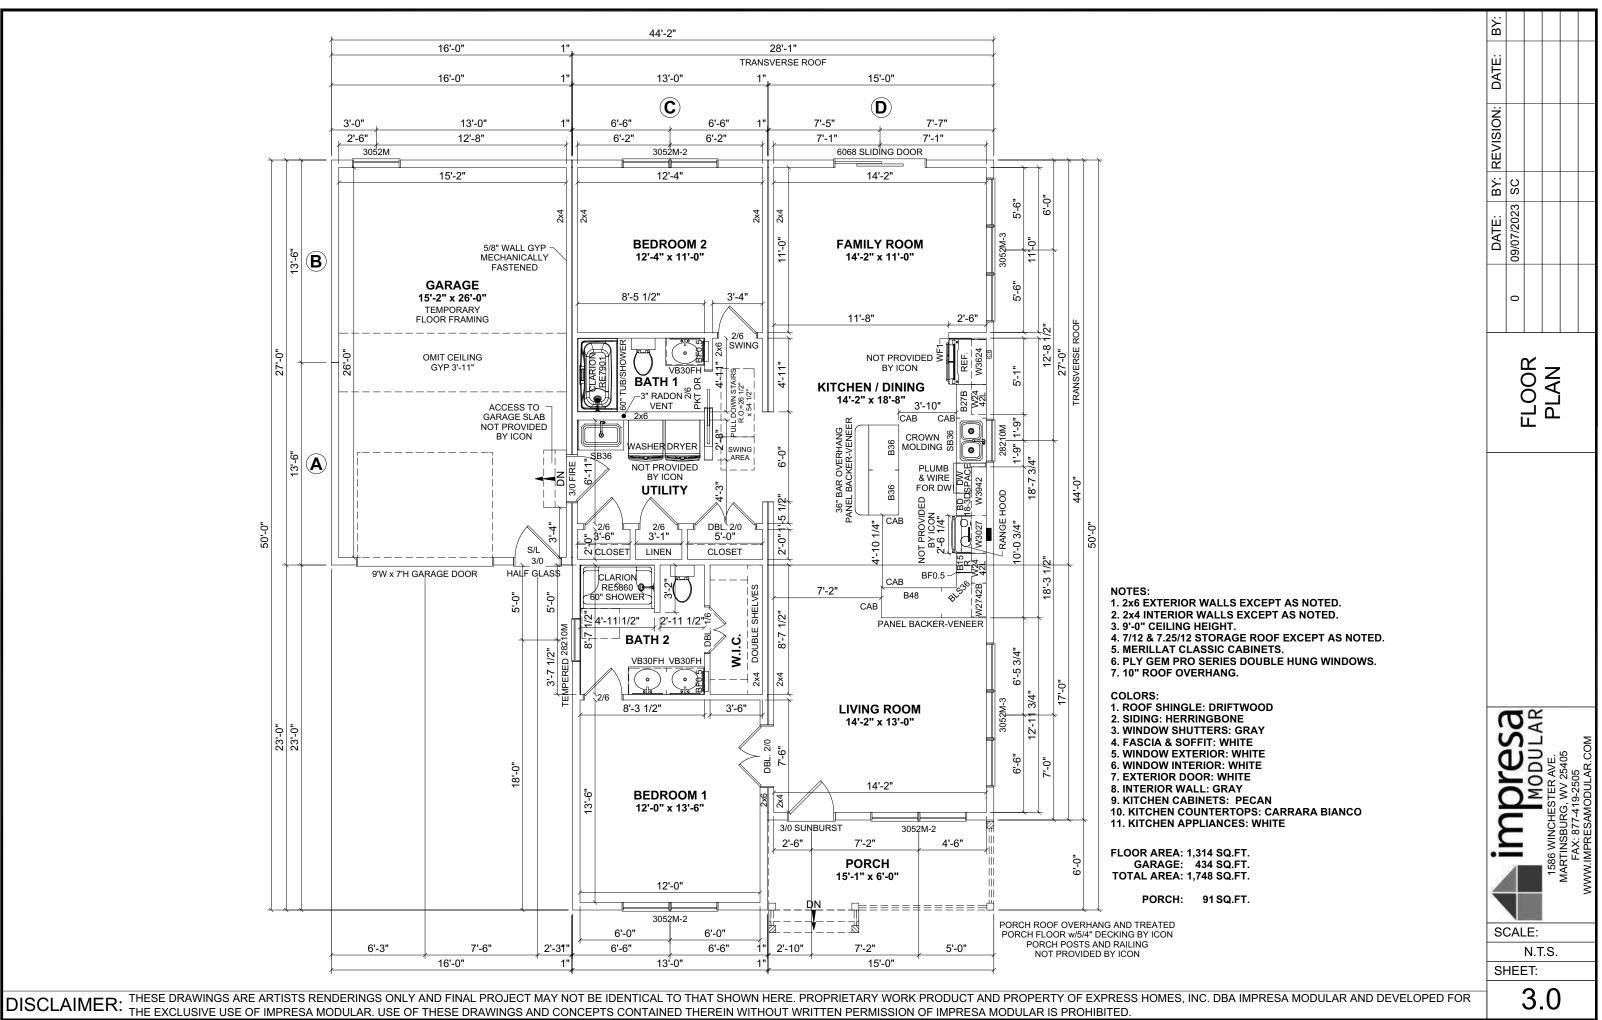

| ELECTRICAL LEGEND                                                       |                                                |
|-------------------------------------------------------------------------|------------------------------------------------|
|                                                                         |                                                |
|                                                                         | METER                                          |
| \$                                                                      | LIGHT SWITCH                                   |
| <sup>10</sup> 10                                                        | 3 WAY LIGHT SWITCH                             |
| 4.0                                                                     |                                                |
| ~~~                                                                     | 4 WAY LIGHT SWITCH                             |
| <u>°</u> 0-                                                             | LIGHT SWITCH                                   |
| °° <del>0</del> -                                                       | 3 WAY DIMMER LIGHT SWITCH                      |
| φ                                                                       | 110V DUPLEX RECEPTACLE                         |
| <b>P</b>                                                                | 110V DUPLEX<br>SPLIT RECEPTACLE                |
| ⊕ WP<br>GFI                                                             | EXTERIOR WP GFI OUTLET                         |
| $\square$                                                               | 220V DUPLEX RECEPTACLE                         |
| Φ                                                                       | CEILING MOUNTED OUTLET                         |
| Φ                                                                       | FLOOR OUTLET                                   |
| ₽                                                                       | QUADRUPLEX RECEPTACLE                          |
| ¢-                                                                      | STANDARD CEILING LIGHT                         |
| -@-                                                                     | PENDANT LIGHT                                  |
| R                                                                       | RECESSED LIGHT                                 |
|                                                                         | UNDER CABINET LIGHT                            |
| X                                                                       | CHANDELIER LIGHT                               |
| <u> </u>                                                                | VANITY WALL MOUNT LIGHT                        |
| WALL                                                                    | WALL SCONCE                                    |
|                                                                         | EXTERIOR WALL LIGHT                            |
|                                                                         | SPOT LIGHT                                     |
|                                                                         | MOTION LIGHT                                   |
|                                                                         | FLUORESCENT                                    |
|                                                                         | JUNCTION BOX                                   |
| $\overline{\boldsymbol{\boldsymbol{\boldsymbol{\boldsymbol{\Theta}}}}}$ | EXHAUST FAN                                    |
| EXHAUST<br>FAN/LIGHT                                                    | EXHAUST FAN / LIGHT                            |
| EXHAUST FAN<br>LIGHT & HEAT                                             | EXHAUST FAN, LIGHT & HEAT                      |
|                                                                         | CEILING FAN OR FAN/LIGHT<br>-SEE PLAN FOR INFO |
| SD<br>AC/DC                                                             | SMOKE DETECTOR                                 |
| SD/CO<br>AC/DO                                                          | CO/SMOKE DETECTOR                              |
| TV                                                                      | TV                                             |
| $\triangle$ PH                                                          | PHONE                                          |
| Н                                                                       | HUMIDISTAT                                     |
| Т                                                                       | THERMOSTAT                                     |
| E                                                                       | ETHERNET                                       |
| C                                                                       | CABLE                                          |
|                                                                         | DOOR CHIME                                     |
| 0                                                                       | DOORBELL                                       |
|                                                                         | EMERGENCY LIGHTING                             |
| EXIT                                                                    | EXIT SIGN                                      |
|                                                                         |                                                |