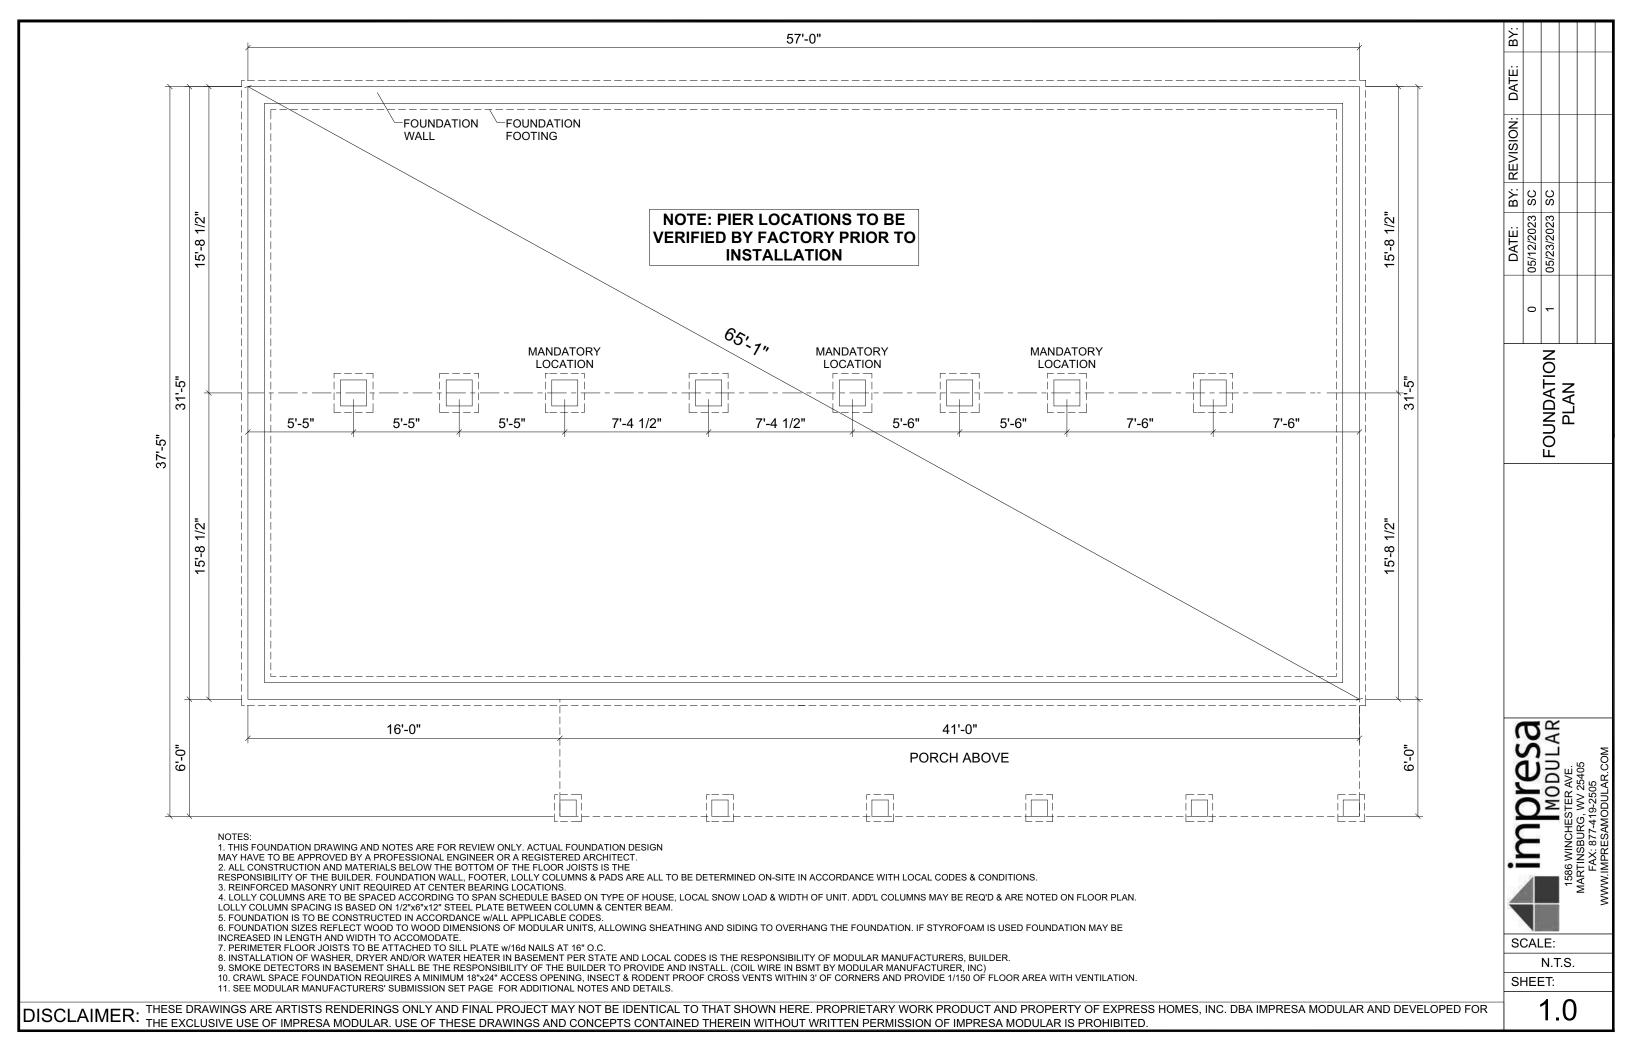

1ST FLOOR: 1,791 SQ.FT. 2ND FLOOR: 1,288 SQ.FT. TOTAL AREA: 3,079 SQ.FT.

PORCH: 246 SQ.FT.

3/16"=1'-0"

3.0

SHEET:

THESE DRAWINGS ARE ARTISTS RENDERINGS ONLY AND FINAL PROJECT MAY NOT BE IDENTICAL TO THAT SHOWN HERE. PROPRIETARY WORK PRODUCT AND PROPERTY OF EXPRESS HOMES, INC. DBA IMPRESA MODULAR AND DEVELOPED FOR THE EXCLUSIVE USE OF IMPRESA MODULAR. USE OF THESE DRAWINGS AND CONCEPTS CONTAINED THEREIN WITHOUT WRITTEN PERMISSION OF IMPRESA MODULAR IS PROHIBITED.