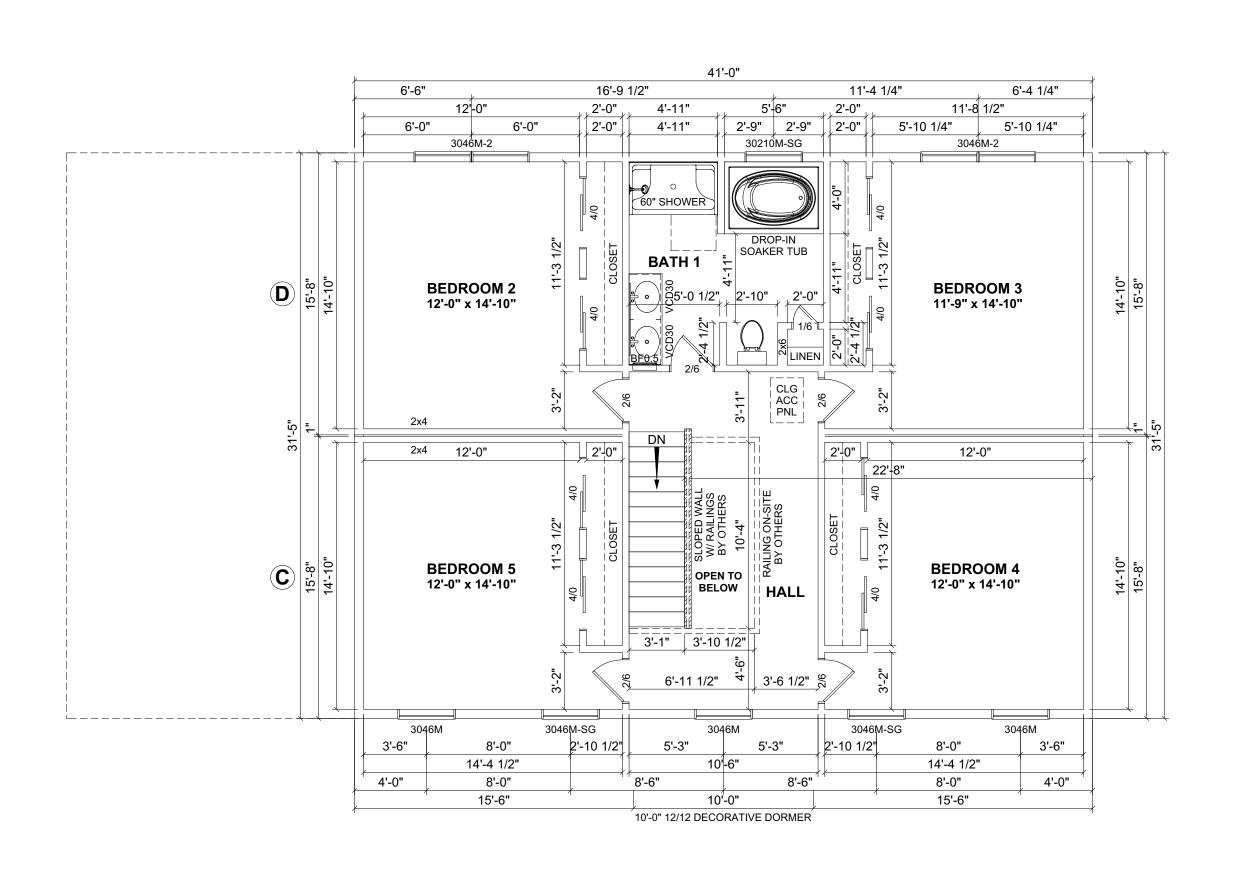

DATE: BY: REVISION: DATE: BY:
0 05/12/2023 SC
1 05/23/2023 SC

SECOND FLOOR PLAN

impresa MODULAR 1586 WINCHESTER AVE.

SCALE:

3/16"=1'-0" SHEET:

3.1

DISCLAIMER: THESE DRAWINGS ARE ARTISTS RENDERINGS ONLY AND FINAL PROJECT MAY NOT BE IDENTICAL TO THAT SHOWN HERE. PROPRIETARY WORK PRODUCT AND PROPERTY OF EXPRESS HOMES, INC. DBA IMPRESA MODULAR AND DEVELOPED FOR THE EXCLUSIVE USE OF IMPRESA MODULAR. USE OF THESE DRAWINGS AND CONCEPTS CONTAINED THEREIN WITHOUT WRITTEN PERMISSION OF IMPRESA MODULAR IS PROHIBITED.