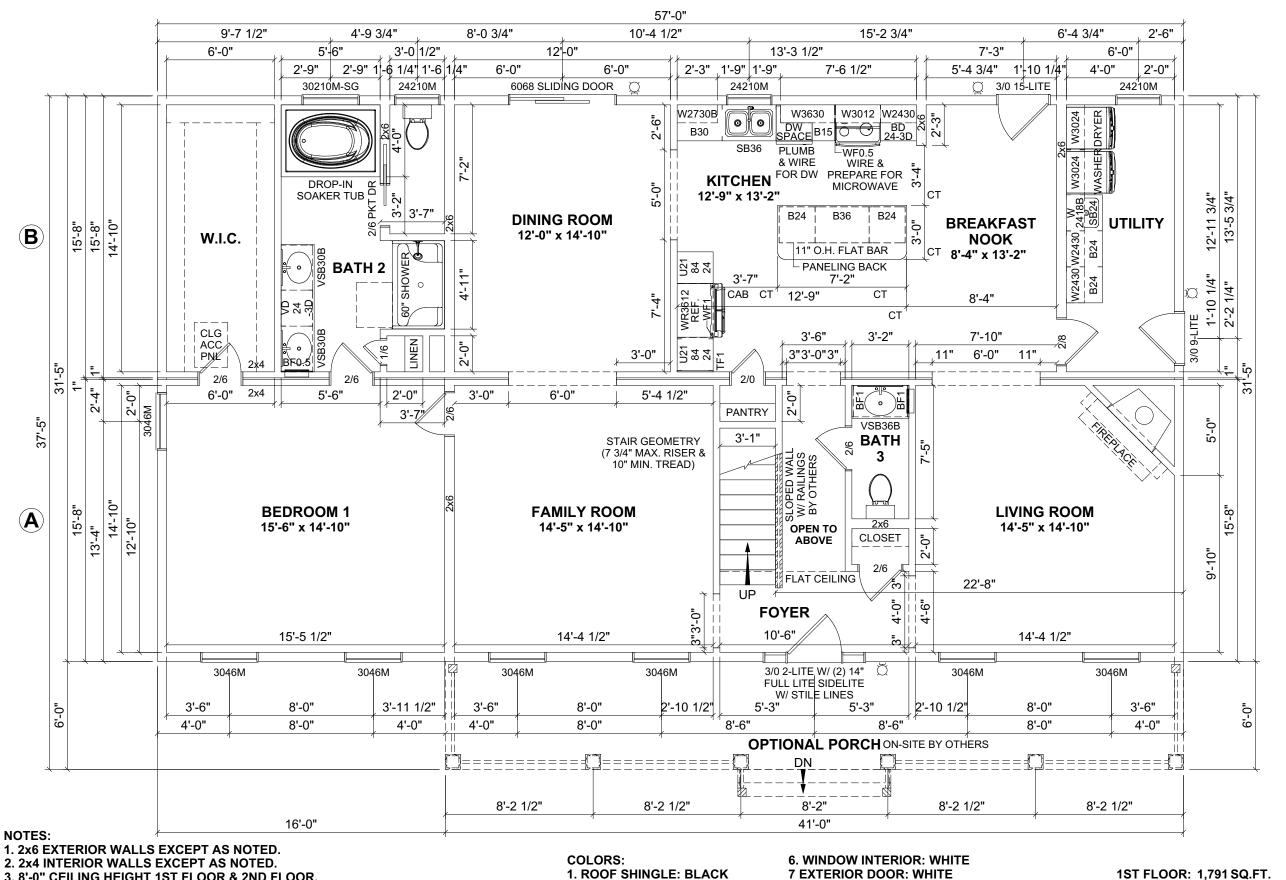

- 3. 8'-0" CEILING HEIGHT 1ST FLOOR & 2ND FLOOR.
- 4. 7/12 NON-STORAGE ROOF EXCEPT AS NOTED.
- 5. MERILLAT CLASSIC CABINETS.
- 6. PLY GEM PRO SERIES SINGLE HUNG WINDOWS.
- 7. 10" ROOF OVERHANG.

1. ROOF SHINGLE: BLACK

2. SIDING: GREY

- 3. WINDOW SHUTTERS: WHITE
- 4. FASCIA & SOFFIT: WHITE 5. WINDOW EXTERIOR: WHITE
- 8. INTERIOR WALL: WHITE
- 9. KITCHEN CABINETS: WHITE 10. KITCHEN COUNTERTOPS: BLACK
- 11. KITCHEN APPLIANCES: STAINLESS STEEL

1ST FLOOR: 1,791 SQ.FT. 2ND FLOOR: 1,288 SQ.FT. TOTAL AREA: 3,079 SQ.FT.

PORCH: 246 SQ.FT.

3/16"=1'-0"

3.0

SHEET:

THESE DRAWINGS ARE ARTISTS RENDERINGS ONLY AND FINAL PROJECT MAY NOT BE IDENTICAL TO THAT SHOWN HERE. PROPRIETARY WORK PRODUCT AND PROPERTY OF EXPRESS HOMES, INC. DBA IMPRESA MODULAR AND DEVELOPED FOR THE EXCLUSIVE USE OF IMPRESA MODULAR. USE OF THESE DRAWINGS AND CONCEPTS CONTAINED THEREIN WITHOUT WRITTEN PERMISSION OF IMPRESA MODULAR IS PROHIBITED.