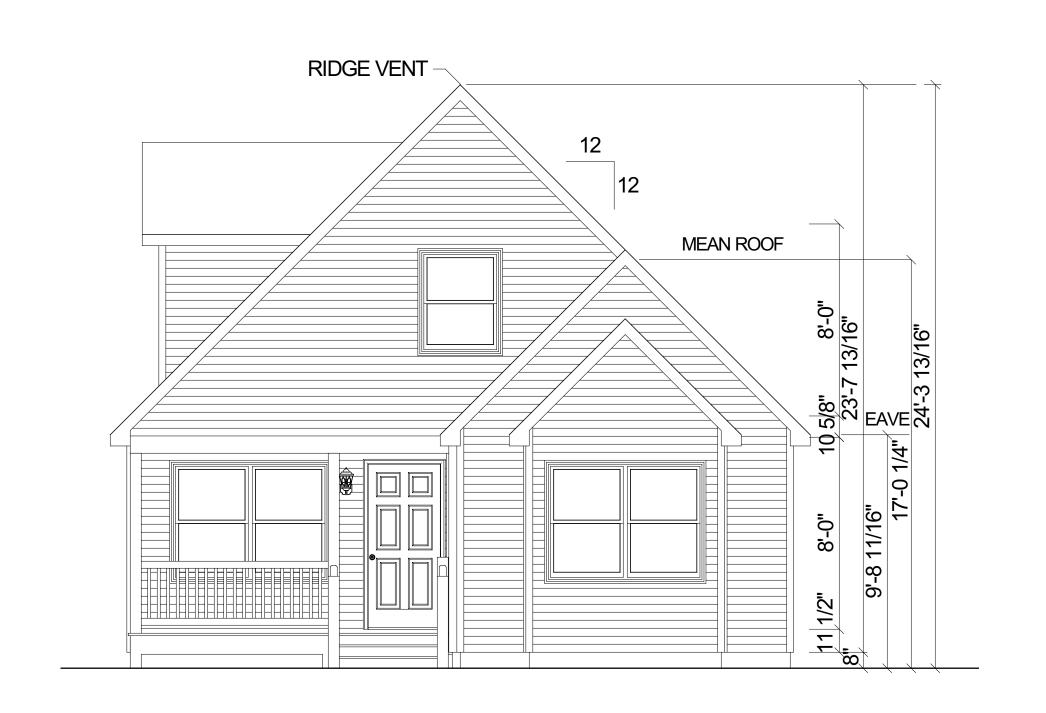

## **FRONT ELEVATION**

|                                           |           |   | DATE:         | DATE: BY: REVISION: DATE: BY: | ZO :NC | YTE: | BY: |
|-------------------------------------------|-----------|---|---------------|-------------------------------|--------|------|-----|
| שבאם האם<br>שבאם האם                      |           | 0 | 02/18/2023 SC | SC                            |        |      |     |
| MODULAR                                   | INOITW/II |   |               |                               |        |      |     |
| 1586 WINCHESTER AVE.                      |           |   |               |                               |        |      |     |
| ARTINSBURG, WV 25405<br>FAX: 877.410.2505 |           |   |               |                               |        |      |     |
| W.IMPRESAMODULAR.COM                      |           |   |               |                               |        |      |     |