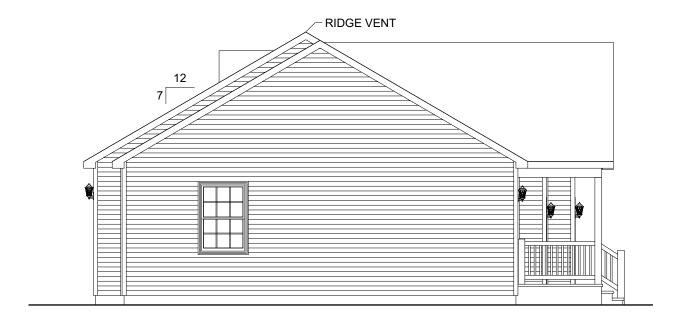

2.0

**LEFT ELEVATION** 

**RIGHT ELEVATION** 

|                                       | -        |   |               |                              |       |          |
|---------------------------------------|----------|---|---------------|------------------------------|-------|----------|
|                                       |          |   | DATE:         | DATE: BY: REVISION: DATE: BY | DATE: | <u>@</u> |
| שנים ו                                |          | 0 | 08/25/2023 SC | sc                           |       |          |
| MODULAR                               | OINCIT// |   |               |                              |       |          |
| WINCHESTER AVE.                       | CIOLIA   |   |               |                              |       |          |
| INSBURG, WV 25405<br>AX: 877.419.2505 |          |   |               |                              |       |          |
|                                       |          |   |               |                              |       |          |

1586 WINCHES MARTINSBURG FAX: 877-41

SCALE:

N.T.S. SHEET:

2.