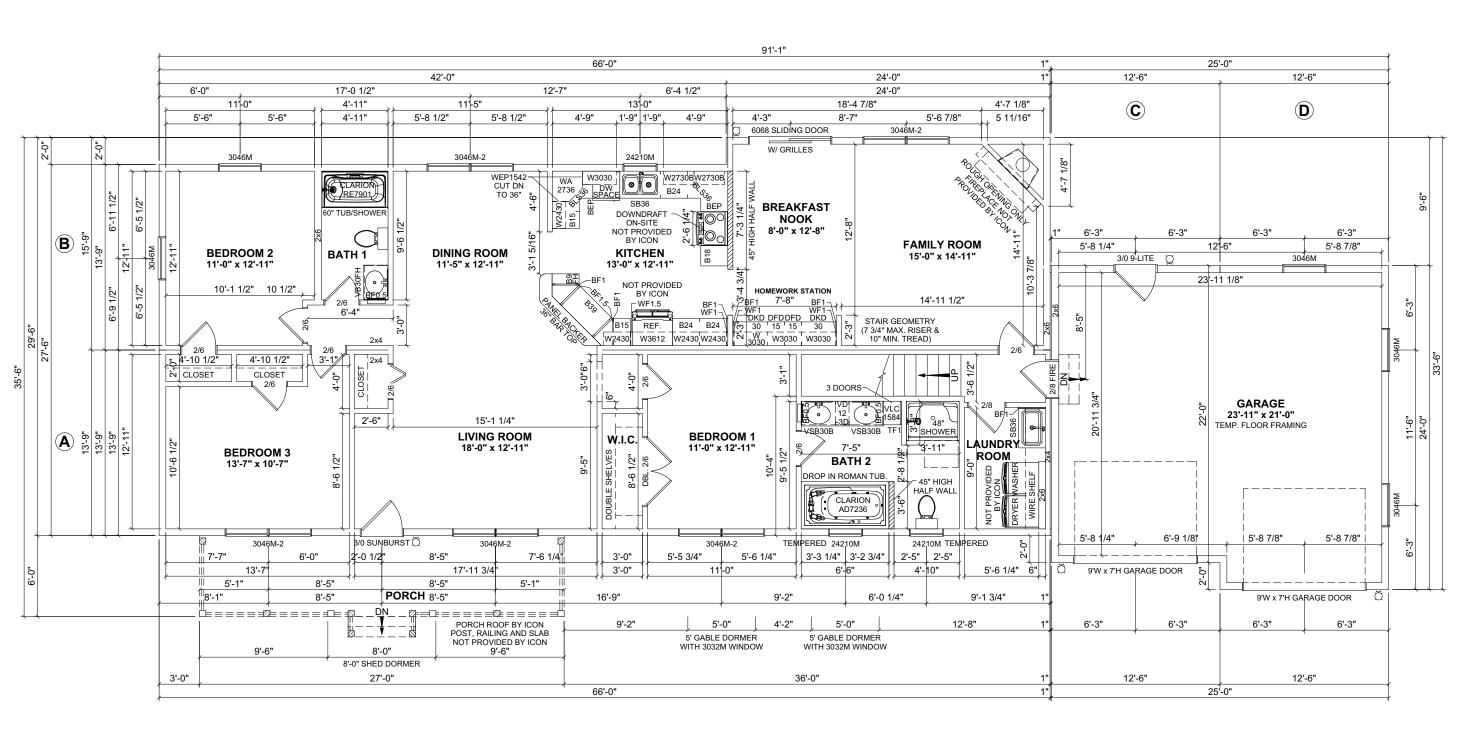

1. 2x6 EXTERIOR WALLS EXCEPT AS NOTED.

2. 2x4 INTERIOR WALLS EXCEPT AS NOTED.

3. 8'-0" CEILING HEIGHT.

4. 7/12 STORAGE ROOF EXCEPT AS NOTED.
5. PLY GEM PRO SERIES DOUBLE HUNG WINDOWS.

FLOOR AREA: 1,863 SQ.FT. GARAGE: 577 SQ.FT. TOTAL AREA: 2,440 SQ.FT.

PORCH: 162 SQ.FT.

SCALE: N.T.S.

> SHEET: 3.0

DISCLAIMER: THESE DRAWINGS ARE ARTISTS RENDERINGS ONLY AND FINAL PROJECT MAY NOT BE IDENTICAL TO THAT SHOWN HERE. PROPRIETARY WORK PRODUCT AND PROPERTY OF EXPRESS HOMES, INC. DBA IMPRESA MODULAR AND DEVELOPED FOR THE EXCLUSIVE USE OF IMPRESA MODULAR. USE OF THESE DRAWINGS AND CONCEPTS CONTAINED THEREIN WITHOUT WRITTEN PERMISSION OF IMPRESA MODULAR IS PROHIBITED.

FLOOR PLAN **Oresa** Modular

BY:

DATE:

DATE: BY: REVISION: 08/25/2023 SC

DISCLAIMER: THESE DRAWINGS ARE ARTISTS RENDERINGS ONLY AND FINAL PROJECT MAY NOT BE IDENTICAL TO THAT SHOWN HERE. PROPRIETARY WORK PRODUCT AND PROPERTY OF EXPRESS HOMES, INC. DBA IMPRESA MODULAR AND DEVELOPED FOR THE EXCLUSIVE USE OF IMPRESA MODULAR. USE OF THESE DRAWINGS AND CONCEPTS CONTAINED THEREIN WITHOUT WRITTEN PERMISSION OF IMPRESA MODULAR IS PROHIBITED.