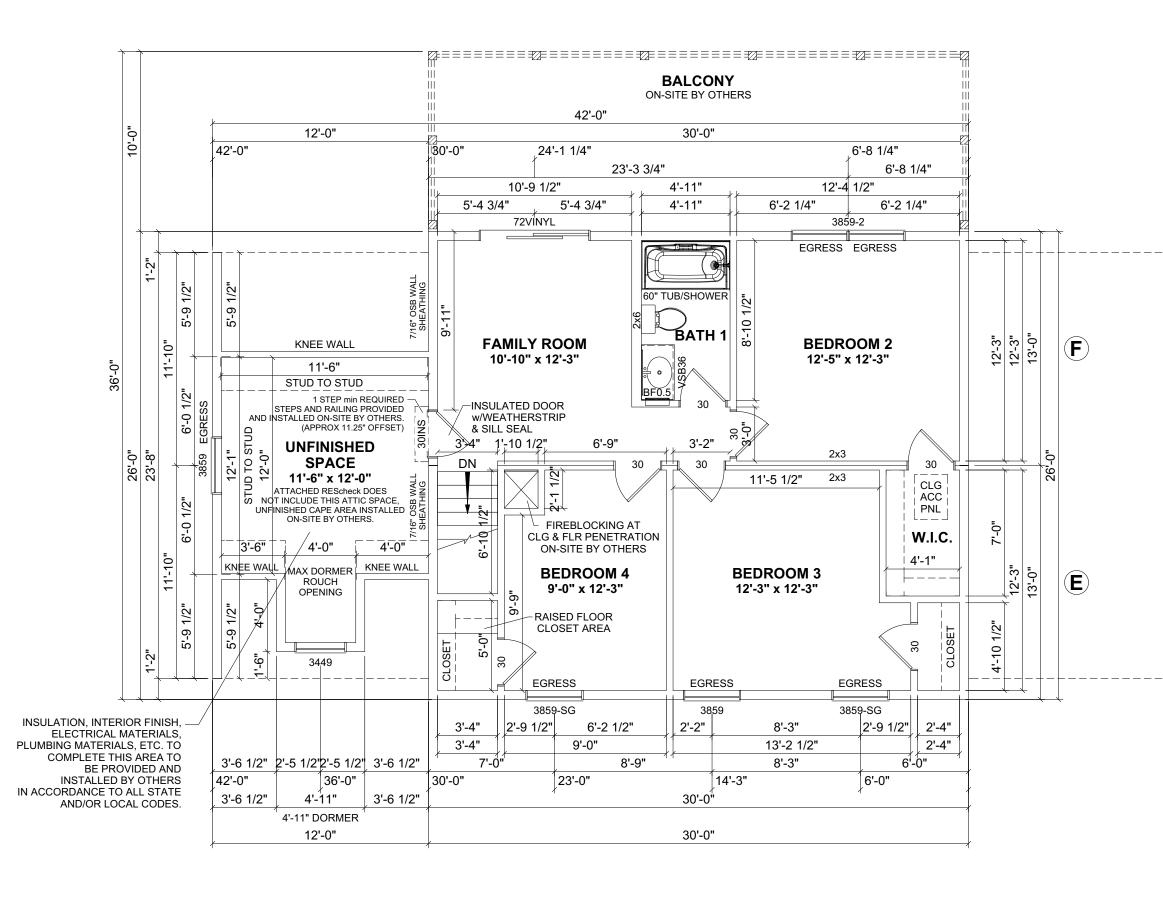

| NC. DBA IMPRESA MODULAR AND DEVELOPED FOR |                         |          | PORCH 1: 180 SQ.FT.<br>PORCH 2: 300 SQ.FT.<br>BALCONY: 300 SQ.FT. | GARAGE: 570 SQ.FT.<br>2ND FLOOR ATTIC: 172 SQ.FT. | 2ND FLOOR: 780 SQ.FT.<br>TOTAL AREA: 1,844 SQ.FT. | 1ST FLOOR: 1,064 SQ.FT. |           |        |                  |            |               |       |     |
|-------------------------------------------|-------------------------|----------|-------------------------------------------------------------------|---------------------------------------------------|---------------------------------------------------|-------------------------|-----------|--------|------------------|------------|---------------|-------|-----|
|                                           |                         |          | 2                                                                 | 5                                                 | C                                                 | Ū<br>C                  | CUSTOMER: |        | <b>REVISION:</b> | DATE:      | BY: REVISION: | DATE: | BY: |
|                                           | HEE                     |          |                                                                   | 2                                                 | D                                                 | ğ                       |           | SFCOND | 0                | 11/18/2023 | sc            |       |     |
| 1.                                        | 16" <sup>:</sup><br>ET: | E.       |                                                                   | MON                                               | Inc                                               | AR                      |           |        | Ł                | 11/19/2023 | sc            |       |     |
| .2                                        | =1'-                    |          | 1586 WINCHESTER AVE                                               | <b>IESTER A</b>                                   | N<br>N<br>N                                       | -                       | ADDRESS:  | LLOOK  | 2                | 11/20/2023 | sc            |       |     |
| 1                                         |                         | Ž        | MARTINSBURG, WV 25405<br>FAX: 877-419-2505                        | RG, WV 25<br>-419-2505                            | 5405                                              |                         | 1         | PLAN   | 3                | 11/22/2023 | sc            |       |     |
|                                           |                         | 7<br>MMN | W.IMPRESAM                                                        | MODULAI                                           | LAR.COM                                           |                         |           |        |                  |            |               |       |     |
|                                           |                         |          |                                                                   |                                                   |                                                   |                         |           |        |                  |            |               |       |     |

| NC. DBA IMPRESA MODULAR AND DEVELOPED FOR |      |     | PORCH 1: 180 SQ.FT.<br>PORCH 2: 300 SQ.FT.<br>BALCONY: 300 SQ.FT. | GARAGE: 570 SQ.FT.<br>2ND FLOOR ATTIC: 172 SQ.FT. | TOTAL AREA: 1,844 SQ.FT. | 1ST FLOOR: 1,064 SQ.FT.<br>2ND FLOOR: 780 SQ.FT. |                |           |            |      |               |       |     |
|-------------------------------------------|------|-----|-------------------------------------------------------------------|---------------------------------------------------|--------------------------|--------------------------------------------------|----------------|-----------|------------|------|---------------|-------|-----|
|                                           |      | s   | 2                                                                 | 2                                                 | 0                        | 00                                               | CUSTOMER:      | REVISION: | N: DATE:   |      | BY: REVISION: | DATE: | ВΥ: |
| _                                         |      |     |                                                                   | 2                                                 | ΰ                        | 20                                               |                | 0         | 11/18/2023 | 3 SC |               |       |     |
| 3                                         | 16": | E:  |                                                                   | MO                                                | DDU                      | LAR                                              |                | ~         | 11/19/2023 | 3 SC |               |       |     |
| .1                                        | =1'- |     | 1586 WINCHESTER AVE                                               | HESTER,                                           | AVE.                     |                                                  | ADDRESS: FLOOR | 2         | 11/20/2023 | 3 SC |               |       |     |
| _                                         | 0"   | Σ   | MARTINSBURG, WV 25405<br>FAX · 877-419-2505                       | JRG, WV 2<br>7-419-250                            | 25405<br>)5              |                                                  | PLAN           | ю         | 11/22/2023 | 3 SC |               |       |     |
|                                           |      | MMM | W.IMPRESAM                                                        |                                                   | LAR.COM                  | M                                                | -              |           |            |      |               |       |     |
|                                           |      |     |                                                                   |                                                   |                          |                                                  |                |           |            |      |               |       |     |