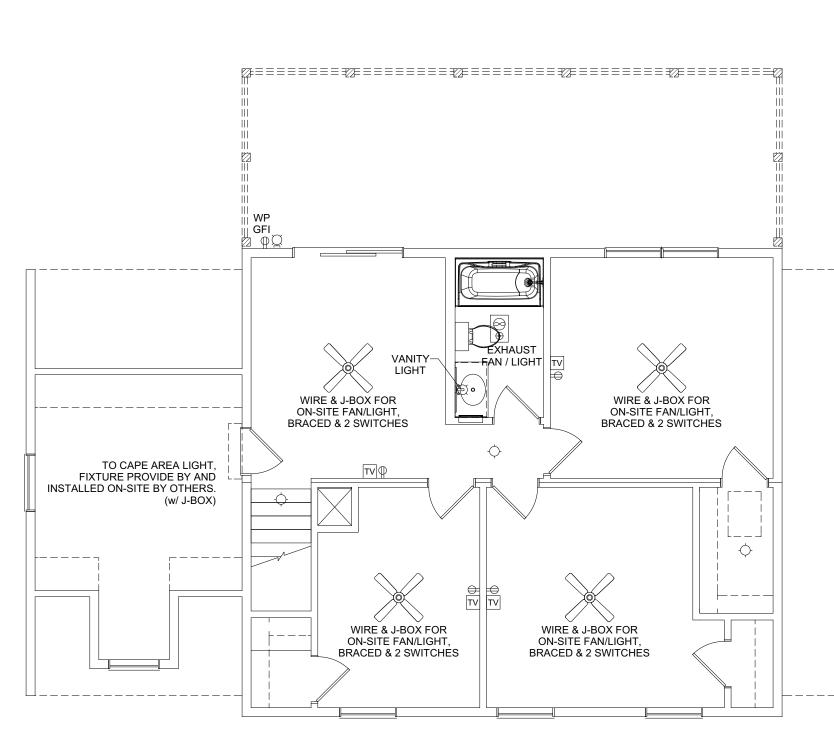

|                                            |               | 1          | 1          |            |                                            |                        |
|--------------------------------------------|---------------|------------|------------|------------|--------------------------------------------|------------------------|
|                                            | BY:           |            |            |            |                                            |                        |
|                                            | DATE:         |            |            |            |                                            |                        |
|                                            | BY: REVISION: |            |            |            |                                            |                        |
|                                            | ΒY:           | SC         | sc         | sc         | SC                                         |                        |
|                                            | DATE:         | 11/18/2023 | 11/19/2023 | 11/20/2023 | 11/22/2023                                 |                        |
|                                            | REVISION:     | 0          | -          | 2          | 3                                          |                        |
|                                            |               | SECOND     | FLOOR      | ELECTRICAL | PI AN                                      | ,<br>;<br>i            |
|                                            |               |            |            |            |                                            |                        |
|                                            | CUSTOMER:     |            |            | ADDRESS:   |                                            |                        |
|                                            | A improved    |            | MODULAR    | i          | MARTINSBURG, WV 25405<br>FAX: 877-419-2505 | WWW.IMPRESAMODULAR.COM |
|                                            |               |            | 16":       | =1'-       | 0"                                         |                        |
| INC. DBA IMPRESA MODULAR AND DEVELOPED FOR | SI            | HE         |            | 4          |                                            |                        |