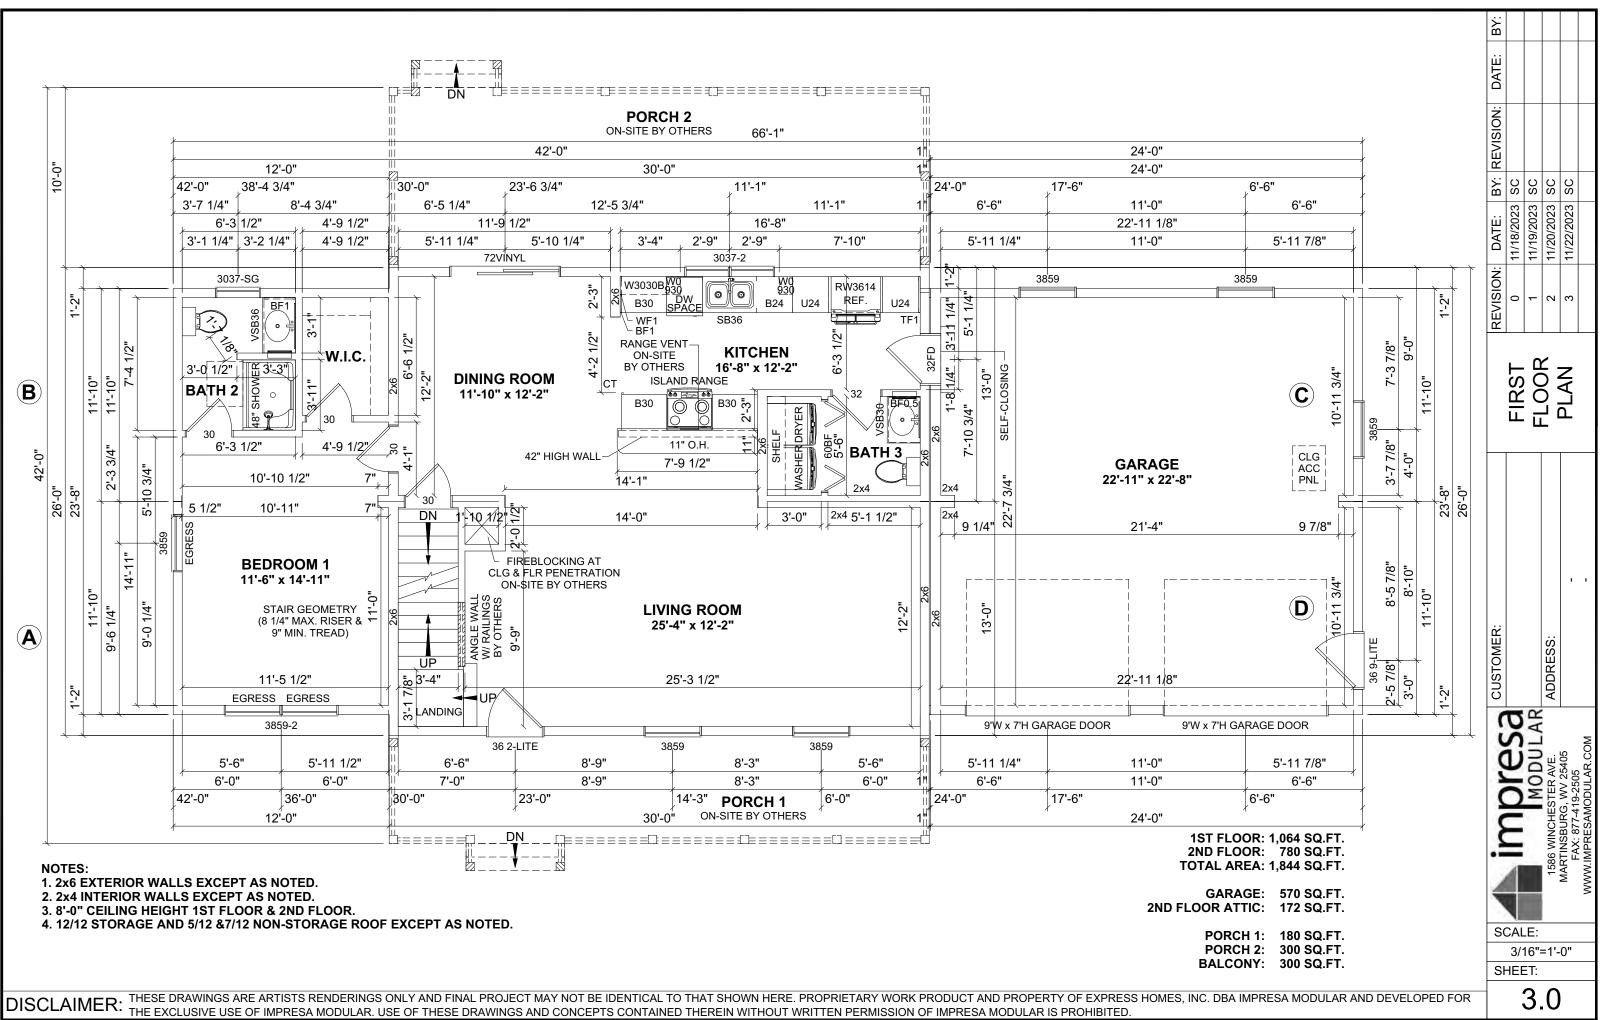

| NC. DBA IMPRESA MODULAR AND DEVELOPED FOR |                         |          | PORCH 1: 180 SQ.FT.<br>PORCH 2: 300 SQ.FT.<br>BALCONY: 300 SQ.FT. | GARAGE: 570 SQ.FT.<br>2ND FLOOR ATTIC: 172 SQ.FT. | 2ND FLOOR: 780 SQ.FT.<br>TOTAL AREA: 1,844 SQ.FT. | 1ST FLOOR: 1,064 SQ.FT. |           |        |                  |            |               |       |     |
|-------------------------------------------|-------------------------|----------|-------------------------------------------------------------------|---------------------------------------------------|---------------------------------------------------|-------------------------|-----------|--------|------------------|------------|---------------|-------|-----|
|                                           |                         |          | 2                                                                 | 5                                                 | C                                                 | Ū<br>C                  | CUSTOMER: |        | <b>REVISION:</b> | DATE:      | BY: REVISION: | DATE: | BY: |
|                                           | HEE                     |          |                                                                   | 2                                                 | D                                                 | ğ                       |           | SFCOND | 0                | 11/18/2023 | sc            |       |     |
| 1.                                        | 16" <sup>:</sup><br>ET: | E.       |                                                                   | MON                                               | Inc                                               | AR                      |           |        | Ł                | 11/19/2023 | sc            |       |     |
| .2                                        | =1'-                    |          | 1586 WINCHESTER AVE                                               | <b>IESTER A</b>                                   | N<br>N<br>N                                       | -                       | ADDRESS:  | LLOOK  | 2                | 11/20/2023 | sc            |       |     |
| 1                                         |                         | Ž        | MARTINSBURG, WV 25405<br>FAX: 877-419-2505                        | RG, WV 25<br>-419-2505                            | 5405                                              |                         | 1         | PLAN   | 3                | 11/22/2023 | sc            |       |     |
|                                           |                         | 7<br>MMN | W.IMPRESAM                                                        | MODULAI                                           | LAR.COM                                           |                         |           |        |                  |            |               |       |     |
|                                           |                         |          |                                                                   |                                                   |                                                   |                         |           |        |                  |            |               |       |     |

| NC. DBA IMPRESA MODULAR AND DEVELOPED FOR |      |     | PORCH 1: 180 SQ.FT.<br>PORCH 2: 300 SQ.FT.<br>BALCONY: 300 SQ.FT. | GARAGE: 570 SQ.FT.<br>2ND FLOOR ATTIC: 172 SQ.FT. | TOTAL AREA: 1,844 SQ.FT. | 1ST FLOOR: 1,064 SQ.FT.<br>2ND FLOOR: 780 SQ.FT. |                |           |            |      |               |       |     |
|-------------------------------------------|------|-----|-------------------------------------------------------------------|---------------------------------------------------|--------------------------|--------------------------------------------------|----------------|-----------|------------|------|---------------|-------|-----|
|                                           |      | s   | 2                                                                 | 2                                                 | 0                        | 00                                               | CUSTOMER:      | REVISION: | N: DATE:   |      | BY: REVISION: | DATE: | ВΥ: |
| _                                         |      |     |                                                                   | 2                                                 | ΰ                        | 20                                               |                | 0         | 11/18/2023 | 3 SC |               |       |     |
| 3                                         | 16": | E:  |                                                                   | MO                                                | DDU                      | LAR                                              |                | ~         | 11/19/2023 | 3 SC |               |       |     |
| .1                                        | =1'- |     | 1586 WINCHESTER AVE                                               | HESTER,                                           | AVE.                     |                                                  | ADDRESS: FLOOR | 2         | 11/20/2023 | 3 SC |               |       |     |
| _                                         | 0"   | Σ   | MARTINSBURG, WV 25405<br>FAX · 877-419-2505                       | JRG, WV 2<br>7-419-250                            | 25405<br>)5              |                                                  | PLAN           | ю         | 11/22/2023 | 3 SC |               |       |     |
|                                           |      | MMM | W.IMPRESAM                                                        |                                                   | LAR.COM                  | M                                                | -              |           |            |      |               |       |     |
|                                           |      |     |                                                                   |                                                   |                          |                                                  |                |           |            |      |               |       |     |