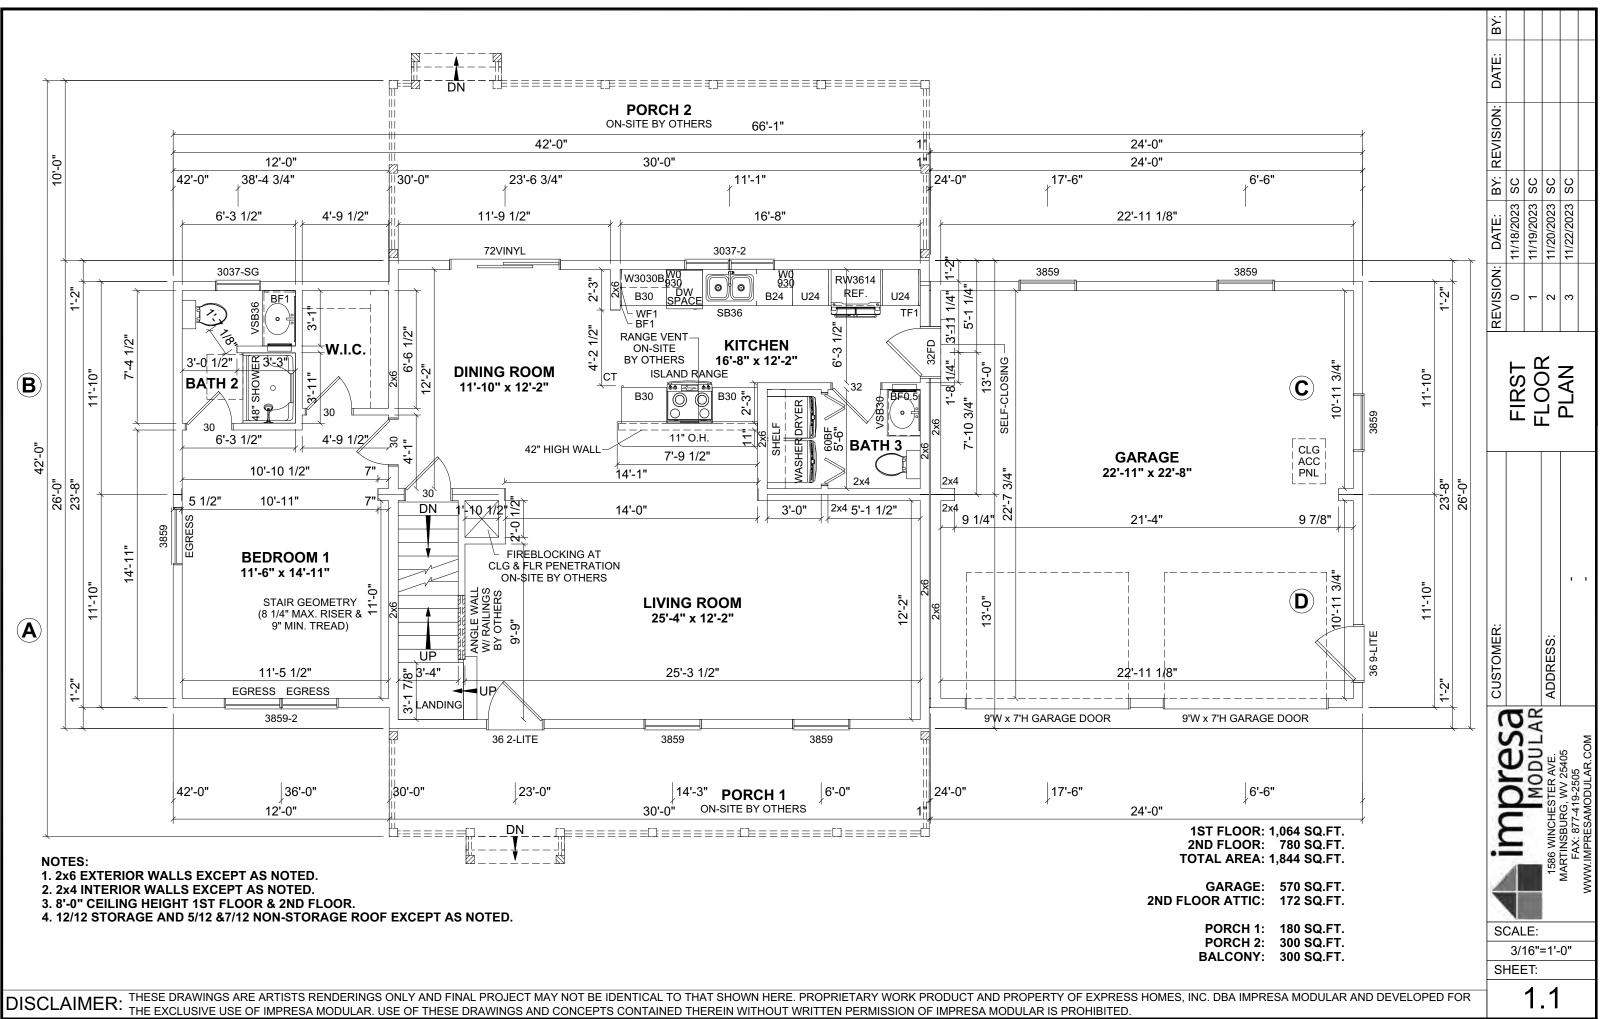

| NC. DBA IMPRESA MODULAR AND DEVELOPED FOR |                         |          | PORCH 1: 180 SQ.FT.<br>PORCH 2: 300 SQ.FT.<br>BALCONY: 300 SQ.FT. | GARAGE: 570 SQ.FT.<br>2ND FLOOR ATTIC: 172 SQ.FT. | 2ND FLOOR: 780 SQ.FT.<br>TOTAL AREA: 1,844 SQ.FT. | 1ST FLOOR: 1,064 SQ.FT. |           |        |                  |            |               |       |     |
|-------------------------------------------|-------------------------|----------|-------------------------------------------------------------------|---------------------------------------------------|---------------------------------------------------|-------------------------|-----------|--------|------------------|------------|---------------|-------|-----|
|                                           |                         |          | 2                                                                 | 5                                                 | C                                                 | Ū<br>C                  | CUSTOMER: |        | <b>REVISION:</b> | DATE:      | BY: REVISION: | DATE: | BY: |
|                                           | HEE                     |          |                                                                   | 2                                                 | D                                                 | ğ                       |           | SFCOND | 0                | 11/18/2023 | sc            |       |     |
| 1.                                        | 16" <sup>:</sup><br>ET: | E.       |                                                                   | MON                                               | Inc                                               | AR                      |           |        | Ł                | 11/19/2023 | sc            |       |     |
| .2                                        | =1'-                    |          | 1586 WINCHESTER AVE                                               | <b>IESTER A</b>                                   | N<br>N<br>N                                       | -                       | ADDRESS:  | LLOOK  | 2                | 11/20/2023 | sc            |       |     |
| 1                                         |                         | Ž        | MARTINSBURG, WV 25405<br>FAX: 877-419-2505                        | RG, WV 25<br>-419-2505                            | 5405                                              |                         | 1         | PLAN   | 3                | 11/22/2023 | sc            |       |     |
|                                           |                         | 7<br>MMN | W.IMPRESAM                                                        | MODULAI                                           | LAR.COM                                           |                         |           |        |                  |            |               |       |     |
|                                           |                         |          |                                                                   |                                                   |                                                   |                         |           |        |                  |            |               |       |     |

| NC. DBA IMPRESA MODULAR AND DEVELOPED FOR |      |     | PORCH 1: 180 SQ.FT.<br>PORCH 2: 300 SQ.FT.<br>BALCONY: 300 SQ.FT. | GARAGE: 570 SQ.FT.<br>2ND FLOOR ATTIC: 172 SQ.FT. | TOTAL AREA: 1,844 SQ.FT. | 1ST FLOOR: 1,064 SQ.FT.<br>2ND FLOOR: 780 SQ.FT. |                |           |            |      |               |       |     |
|-------------------------------------------|------|-----|-------------------------------------------------------------------|---------------------------------------------------|--------------------------|--------------------------------------------------|----------------|-----------|------------|------|---------------|-------|-----|
|                                           |      | s   | 2                                                                 | 2                                                 | 0                        | 00                                               | CUSTOMER:      | REVISION: | N: DATE:   |      | BY: REVISION: | DATE: | ВΥ: |
| _                                         |      |     |                                                                   | 2                                                 | ΰ                        | 20                                               |                | 0         | 11/18/2023 | 3 SC |               |       |     |
| 3                                         | 16": | E:  |                                                                   | MO                                                | DDU                      | LAR                                              |                | ~         | 11/19/2023 | 3 SC |               |       |     |
| .1                                        | =1'- |     | 1586 WINCHESTER AVE                                               | HESTER,                                           | AVE.                     |                                                  | ADDRESS: FLOOR | 2         | 11/20/2023 | 3 SC |               |       |     |
| _                                         | 0"   | Σ   | MARTINSBURG, WV 25405<br>FAX · 877-419-2505                       | JRG, WV 2<br>7-419-250                            | 25405<br>)5              |                                                  | PLAN           | ю         | 11/22/2023 | 3 SC |               |       |     |
|                                           |      | MMM | W.IMPRESAM                                                        |                                                   | LAR.COM                  | M                                                | -              |           |            |      |               |       |     |
|                                           |      |     |                                                                   |                                                   |                          |                                                  |                |           |            |      |               |       |     |