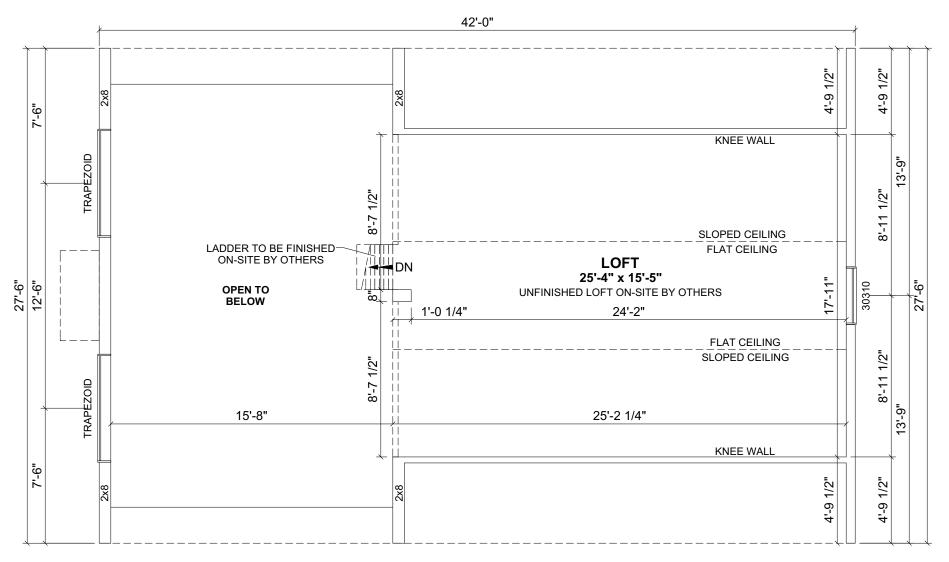

## PROPOSED 2ND FLOOR PLAN

THE ATTIC IS NOT FINAL UNTIL TRUSS DESIGNED, INTERIOR MATERIALS SUPPLIED & INSTALLED ON-SITE BY OTHERS.

1ST FLOOR: 1,166 SQ.FT.

2ND FLOOR ATTIC: 477 SQ.FT.

PORCH: 240 SQ.FT. DECK: 704 SQ.FT.

TOTAL AREA: 944 SQ.FT.

ВҮ. DATE: 
 REVISION:
 DATE:
 BY:
 REVISION:

 0
 01/07/2024
 SC

 1
 01/11/2024
 SC
SECOND FLOOR PLAN esa customer: SCALE: 3/16"=1'-0"

SHEET:

 
 REVISION:
 DATE:
 BY:
 REVISION:

 0
 01/07/2024
 SC

## PROPOSED 2ND FLOOR PLAN

THE ATTIC IS NOT FINAL UNTIL TRUSS DESIGNED, INTERIOR MATERIALS SUPPLIED & INSTALLED ON-SITE BY OTHERS.

1ST FLOOR: 1,166 SQ.FT.

2ND FLOOR ATTIC: 477 SQ.FT.

PORCH: 240 SQ.FT. DECK: 704 SQ.FT. TOTAL AREA: 944 SQ.FT.

ВҮ. DATE: 
 REVISION:
 DATE:
 BY:
 REVISION:

 0
 01/07/2024
 SC

 1
 01/11/2024
 SC
SECOND FLOOR PLAN resa customer: SCALE:

3/16"=1'-0" SHEET:

3.1