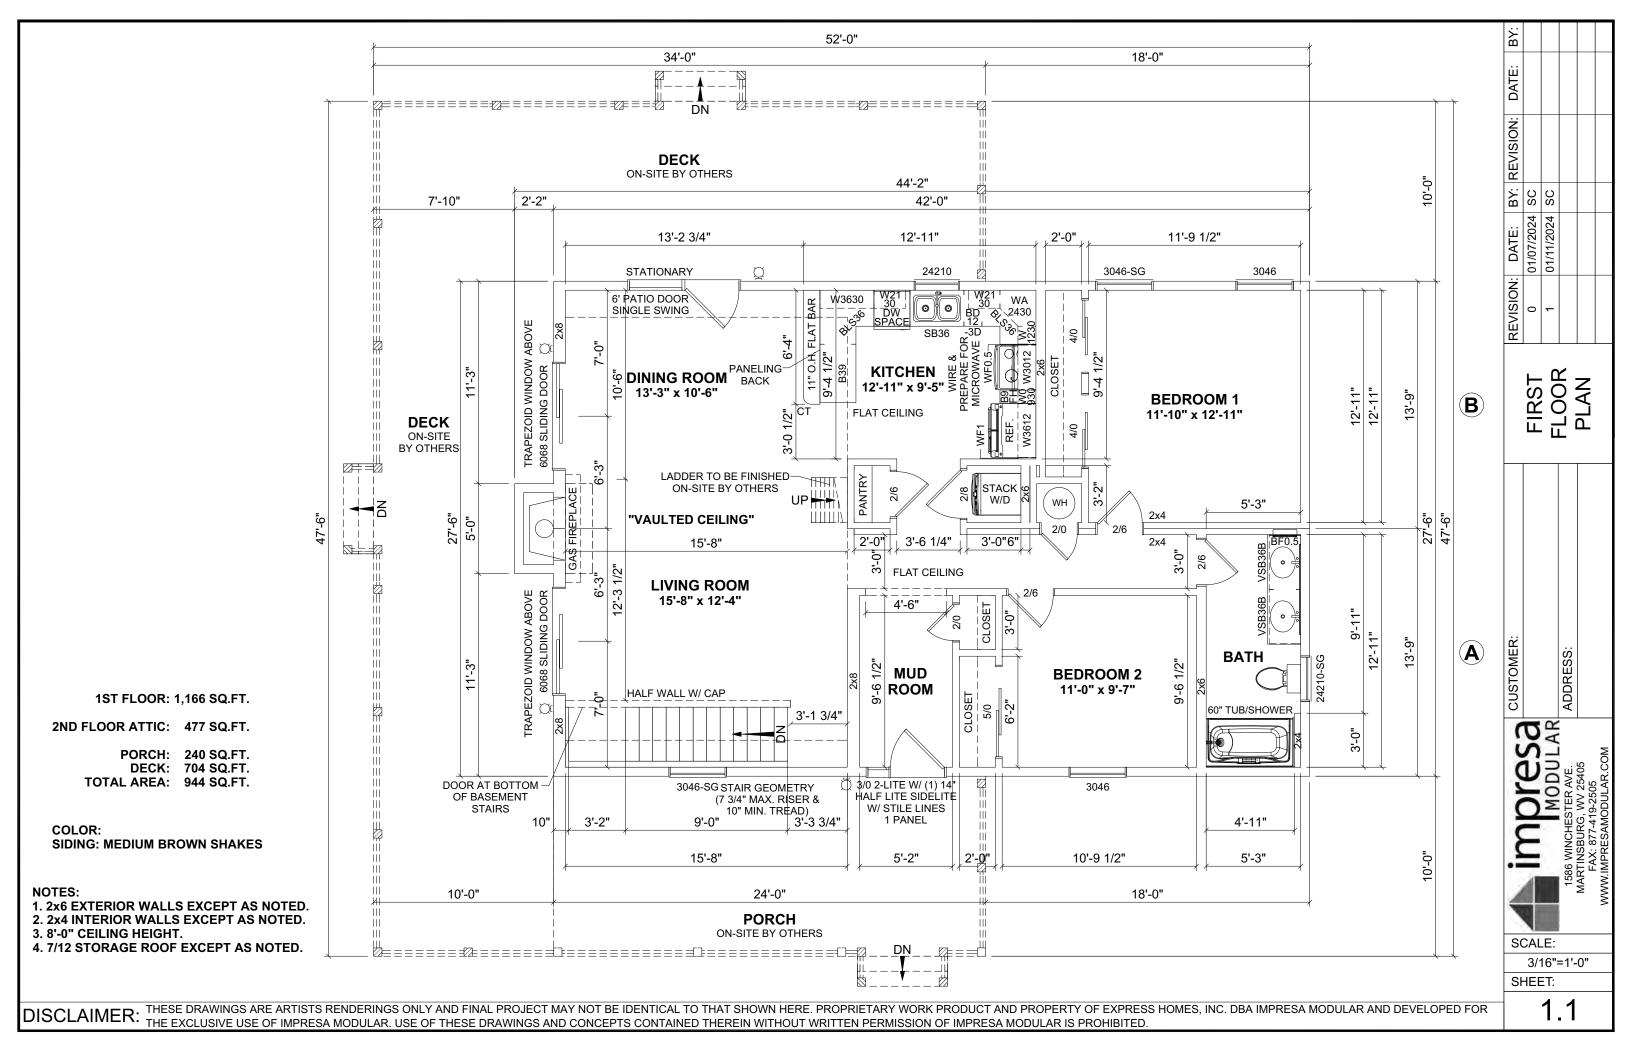

## PROPOSED 2ND FLOOR PLAN

THE ATTIC IS NOT FINAL UNTIL TRUSS DESIGNED, INTERIOR MATERIALS SUPPLIED & INSTALLED ON-SITE BY OTHERS.

1ST FLOOR: 1,166 SQ.FT.

2ND FLOOR ATTIC: 477 SQ.FT.

PORCH: 240 SQ.FT. DECK: 704 SQ.FT.

TOTAL AREA: 944 SQ.FT.

ВҮ. DATE: 
 REVISION:
 DATE:
 BY:
 REVISION:

 0
 01/07/2024
 SC

 1
 01/11/2024
 SC
SECOND FLOOR PLAN esa customer: SCALE: 3/16"=1'-0"

SHEET:

 
 REVISION:
 DATE:
 BY:
 REVISION:

 0
 01/07/2024
 SC

## PROPOSED 2ND FLOOR PLAN

THE ATTIC IS NOT FINAL UNTIL TRUSS DESIGNED, INTERIOR MATERIALS SUPPLIED & INSTALLED ON-SITE BY OTHERS.

1ST FLOOR: 1,166 SQ.FT.

2ND FLOOR ATTIC: 477 SQ.FT.

PORCH: 240 SQ.FT. DECK: 704 SQ.FT. TOTAL AREA: 944 SQ.FT.