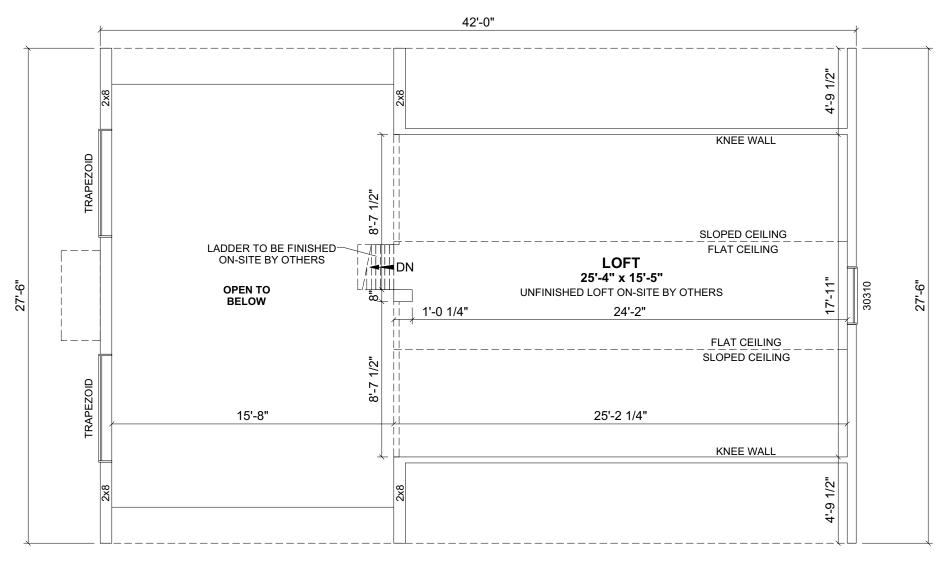

## PROPOSED 2ND FLOOR PLAN

THE ATTIC IS NOT FINAL UNTIL TRUSS DESIGNED, INTERIOR MATERIALS SUPPLIED & INSTALLED ON-SITE BY OTHERS.

1ST FLOOR: 1,166 SQ.FT.

2ND FLOOR ATTIC: 477 SQ.FT.

PORCH: 240 SQ.FT. DECK: 704 SQ.FT.

## PROPOSED 2ND FLOOR PLAN

THE ATTIC IS NOT FINAL UNTIL TRUSS DESIGNED, INTERIOR MATERIALS SUPPLIED & INSTALLED ON-SITE BY OTHERS.

1ST FLOOR: 1,166 SQ.FT.

2ND FLOOR ATTIC: 477 SQ.FT.

PORCH: 240 SQ.FT. DECK: 704 SQ.FT. TOTAL AREA: 944 SQ.FT.

ВҮ. DATE: 
 REVISION:
 DATE:
 BY:
 REVISION:

 0
 01/07/2024
 SC

 1
 01/11/2024
 SC
SECOND FLOOR PLAN resa customer: SCALE:

3/16"=1'-0" SHEET:

3.1