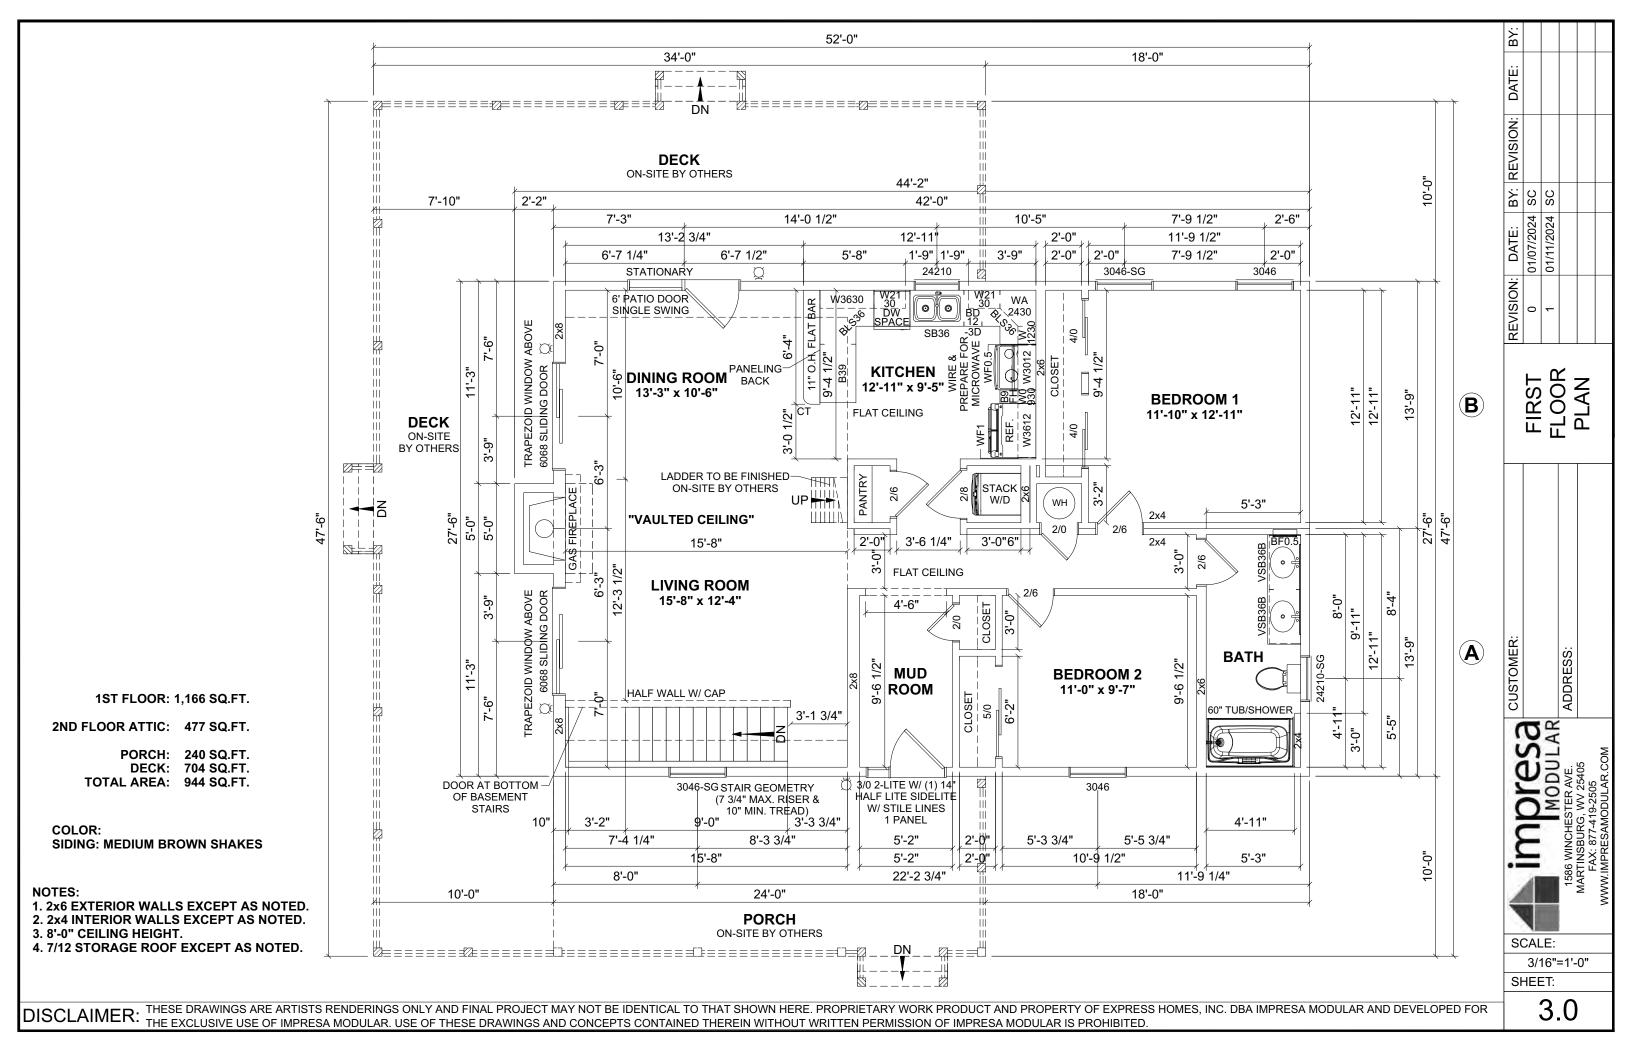

## PROPOSED 2ND FLOOR PLAN

THE ATTIC IS NOT FINAL UNTIL TRUSS DESIGNED, INTERIOR MATERIALS SUPPLIED & INSTALLED ON-SITE BY OTHERS.

1ST FLOOR: 1,166 SQ.FT.

2ND FLOOR ATTIC: 477 SQ.FT.

PORCH: 240 SQ.FT. DECK: 704 SQ.FT.

TOTAL AREA: 944 SQ.FT.

ВҮ. DATE: 
 REVISION:
 DATE:
 BY:
 REVISION:

 0
 01/07/2024
 SC

 1
 01/11/2024
 SC
SECOND FLOOR PLAN esa customer: SCALE: 3/16"=1'-0"

SHEET:

 
 REVISION:
 DATE:
 BY:
 REVISION:

 0
 01/07/2024
 SC

## PROPOSED 2ND FLOOR PLAN

THE ATTIC IS NOT FINAL UNTIL TRUSS DESIGNED, INTERIOR MATERIALS SUPPLIED & INSTALLED ON-SITE BY OTHERS.

1ST FLOOR: 1,166 SQ.FT.

2ND FLOOR ATTIC: 477 SQ.FT.

PORCH: 240 SQ.FT. DECK: 704 SQ.FT. TOTAL AREA: 944 SQ.FT.

ВҮ. DATE: 
 REVISION:
 DATE:
 BY:
 REVISION:

 0
 01/07/2024
 SC

 1
 01/11/2024
 SC
SECOND FLOOR PLAN resa customer: SCALE:

3/16"=1'-0" SHEET:

3.1