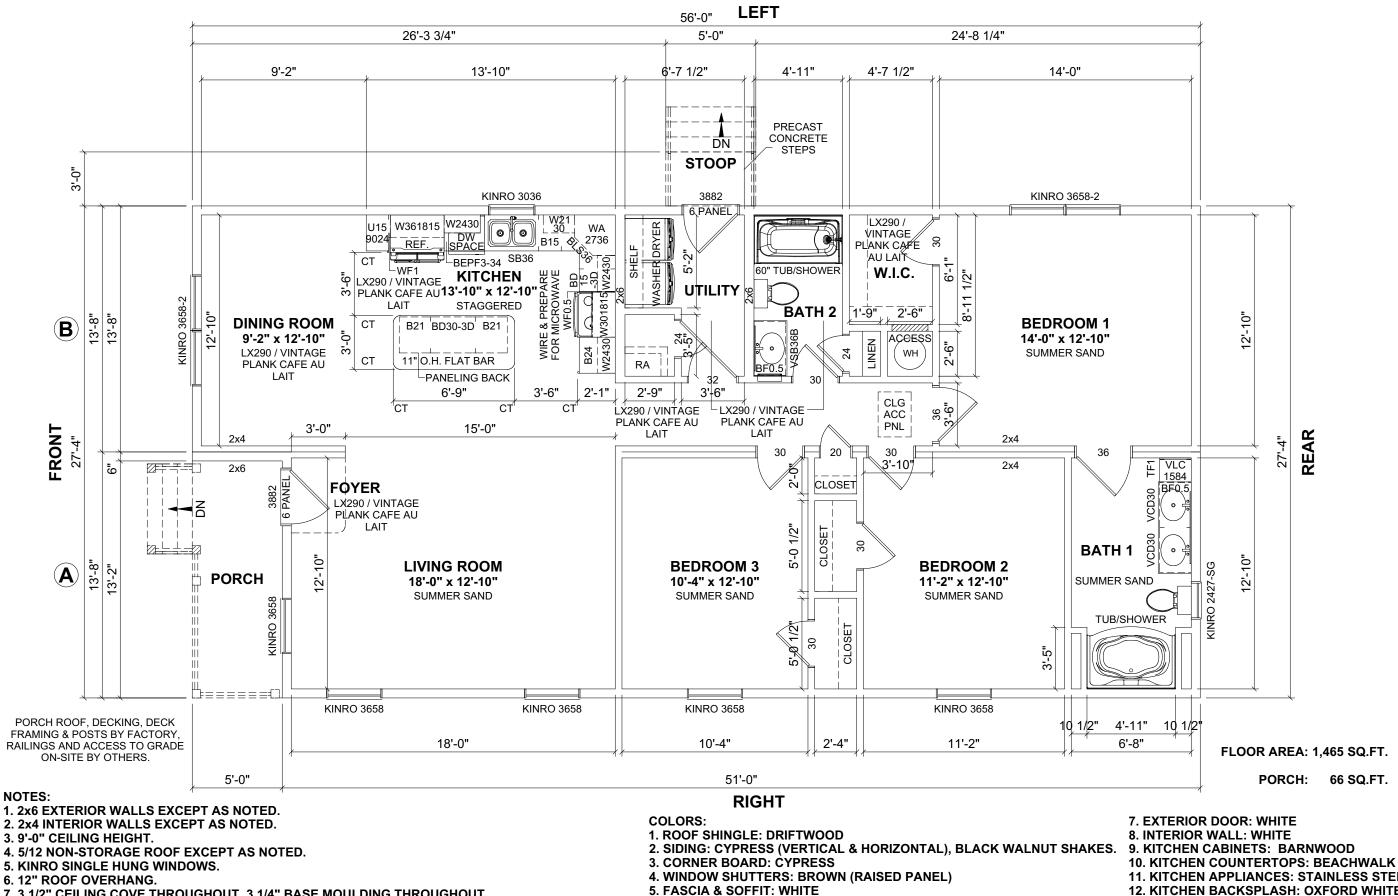

7. 3 1/2" CEILING COVE THROUGHOUT, 3 1/4" BASE MOULDING THROUGHOUT.

6. WINDOW EXTERIOR: WHITE

**11. KITCHEN APPLIANCES: STAINLESS STEEL** 12. KITCHEN BACKSPLASH: OXFORD WHITE TILE 4"x12" SINGLE ROW BACKSPLASH