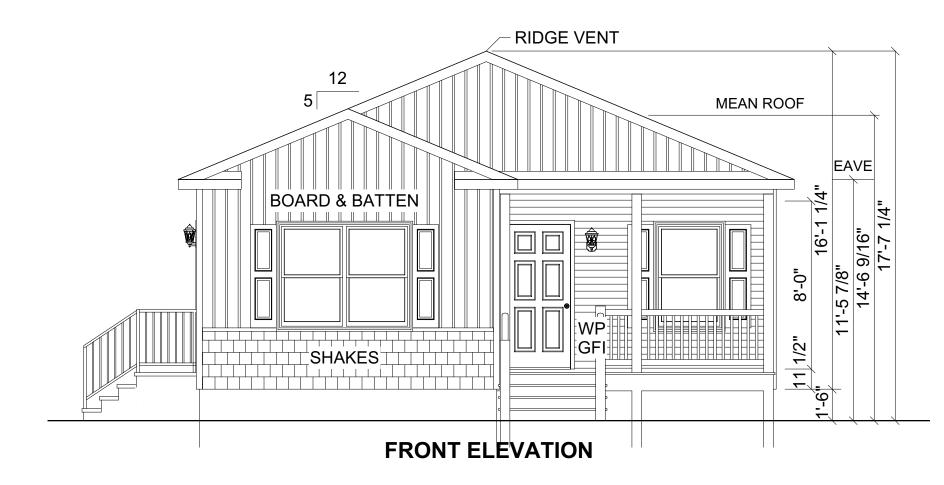

| HUMIDISTAT                                     |
| Т                                   | THERMOSTAT                                     |
| E                                   | ETHERNET                                       |
| С                                   | CABLE                                          |
| DC                                  | DOOR CHIME                                     |
| 0                                   | DOORBELL                                       |
|                                     | EMERGENCY LIGHTING                             |
| EXIT                                | EXIT SIGN                                      |
|                                     |                                                |







**REAR ELEVATION** 

## **RIGHT ELEVATION**



## LEFT ELEVATION