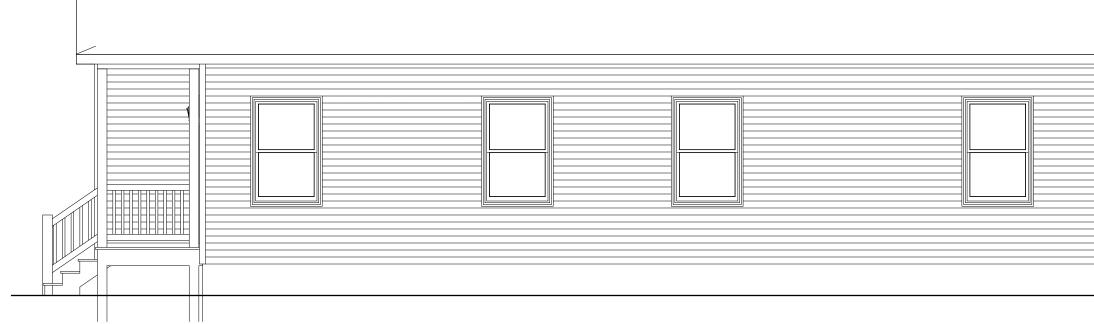

|
| Т                                   | THERMOSTAT                                     |
| E                                   | ETHERNET                                       |
| С                                   | CABLE                                          |
| DC                                  | DOOR CHIME                                     |
| 0                                   | DOORBELL                                       |
|                                     | EMERGENCY LIGHTING                             |
| EXIT                                | EXIT SIGN                                      |
|                                     |                                                |







**REAR ELEVATION** 

## **RIGHT ELEVATION**



## LEFT ELEVATION