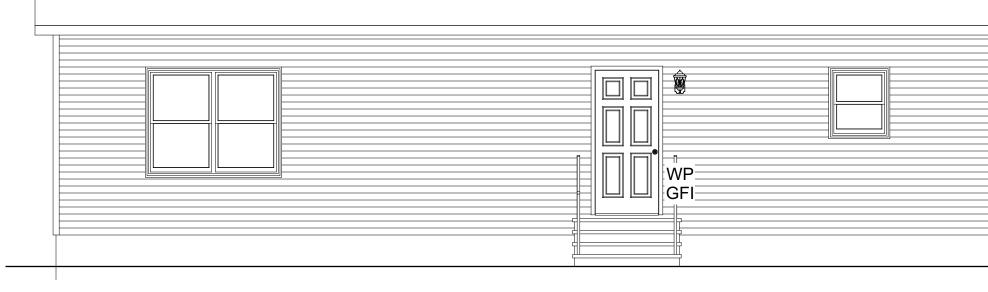

|
| Т                                   | THERMOSTAT                                     |
| E                                   | ETHERNET                                       |
| С                                   | CABLE                                          |
| DC                                  | DOOR CHIME                                     |
| 0                                   | DOORBELL                                       |
|                                     | EMERGENCY LIGHTING                             |
| EXIT                                | EXIT SIGN                                      |
|                                     |                                                |







**REAR ELEVATION** 

## **RIGHT ELEVATION**



## LEFT ELEVATION