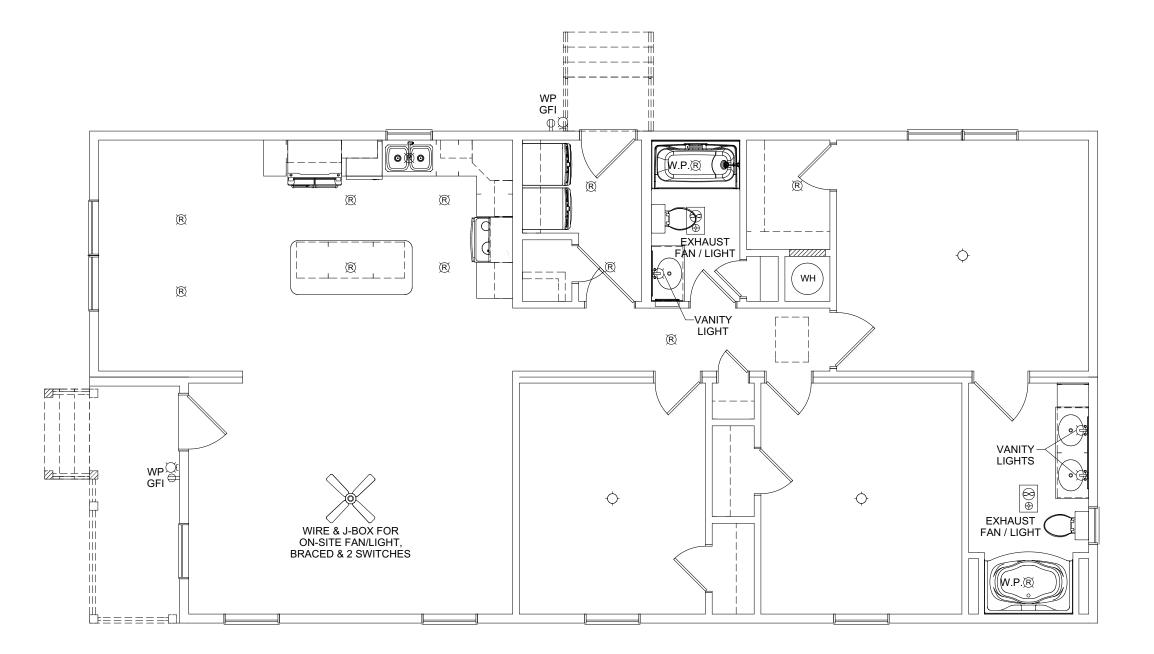

| ELECTRICAL LEGEND                   |                                                |
|-------------------------------------|------------------------------------------------|
| <u> </u>                            | ELECTRIC PANEL                                 |
|                                     | METER                                          |
| <del>\(\)</del>                     | LIGHT SWITCH                                   |
| ∾↔                                  | 3 WAY LIGHT SWITCH                             |
| 4 <del>0-</del>                     | 4 WAY LIGHT SWITCH                             |
| ° <u>4</u>                          | SINGLE DIMMER                                  |
|                                     | LIGHT SWITCH<br>3 WAY DIMMER LIGHT SWITCH      |
| Φ                                   | 110V DUPLEX RECEPTACLE                         |
|                                     | 110V DUPLEX RECEPTACE                          |
| ●                                   | SPLIT RECEPTACLE                               |
| ⊕ WP<br>GFI                         | EXTERIOR WP GFI OUTLET                         |
| ₩<br>                               | 220V DUPLEX RECEPTACLE                         |
| φ                                   | CEILING MOUNTED OUTLET                         |
| 0                                   | FLOOR OUTLET                                   |
| ₽                                   | QUADRUPLEX RECEPTACLE                          |
| ¢                                   | STANDARD CEILING LIGHT                         |
| ¢                                   | PENDANT LIGHT                                  |
| R                                   | RECESSED LIGHT                                 |
|                                     | UNDER CABINET LIGHT                            |
| X<br>X<br>X                         | CHANDELIER LIGHT                               |
| Q                                   | VANITY WALL MOUNT LIGHT                        |
|                                     | WALL SCONCE                                    |
| CEXT. WALL                          | EXTERIOR WALL LIGHT                            |
| $\checkmark$                        | SPOT LIGHT                                     |
| $\langle \varphi \rangle$           | MOTION LIGHT                                   |
|                                     | FLUORESCENT                                    |
| $\square$                           | JUNCTION BOX                                   |
| $\otimes$                           | EXHAUST FAN                                    |
| EXHAUST<br>FAN / LIGHT              | EXHAUST FAN / LIGHT                            |
| COS<br>EXHAUST FAN,<br>LIGHT & HEAT | EXHAUST FAN, LIGHT & HEAT                      |
|                                     | CEILING FAN OR FAN/LIGHT<br>-SEE PLAN FOR INFO |
| SD<br>AC/DC                         | SMOKE DETECTOR                                 |
| SD/CO<br>AC/DC                      | CO/SMOKE DETECTOR                              |
| TV                                  | TV                                             |
| riangle PH                          | PHONE                                          |
| Н                                   | HUMIDISTAT                                     |
| Т                                   | THERMOSTAT                                     |
| E                                   | ETHERNET                                       |
| С                                   | CABLE                                          |
| DC                                  | DOOR CHIME                                     |
| 0                                   | DOORBELL                                       |
|                                     | EMERGENCY LIGHTING                             |
| EXIT                                | EXIT SIGN                                      |
|                                     |                                                |