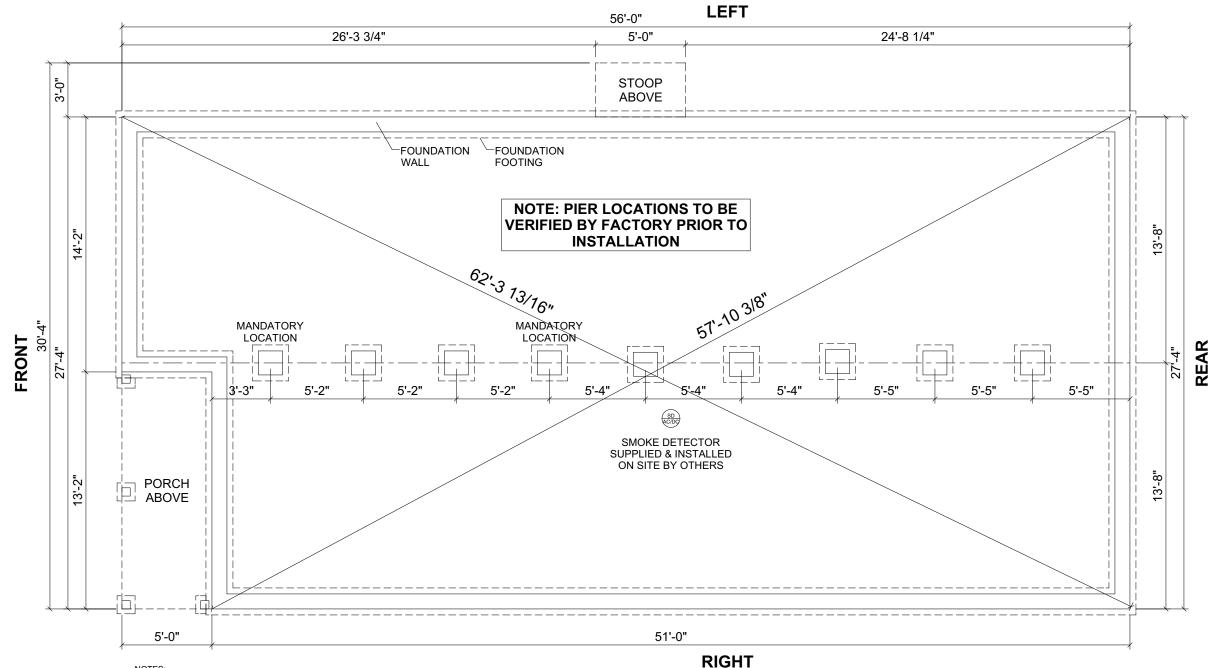

- NOTES: 1. THIS FOUNDATION DRAWING AND NOTES ARE FOR REVIEW ONLY. ACTUAL FOUNDATION DESIGN MAY HAVE TO BE APPROVED BY A PROFESSIONAL ENGINEER OR A REGISTERED ARCHITECT. 2. ALL CONSTRUCTION AND MATERIALS BELOW THE BOTTOM OF THE FLOOR JOISTS IS THE RESPONSIBILITY OF THE BUILDER. FOUNDATION WALL, FOOTER, LOLLY COLUMNS & PADS ARE ALL TO BE DETERMINED ON-SITE IN ACCORDANCE WITH LOCAL CODES & CONDITIONS.

3. REINFORCED MASONRY UNIT REQUIRED AT CENTER BEARING LOCATIONS.
4. LOLLY COLUMNS ARE TO BE SPACED ACCORDING TO SPAN SCHEDULE BASED ON TYPE OF HOUSE, LOCAL SNOW LOAD & WIDTH OF UNIT. ADD'L COLUMNS MAY BE REQ'D & ARE NOTED ON FLOOR PLAN.
LOLLY COLUMN SPACING IS BASED ON 1/2"x6"x12" STEEL PLATE BETWEEN COLUMN & CENTER BEAM.

5. FOUNDATION SIZES REFLECT WOOD TO WOOD DIMENSIONS OF MODULAR UNITS, ALLOWING SHEATHING AND SIDING TO OVERHANG THE FOUNDATION. IF STYROFOAM IS USED FOUNDATION MAY BE INCREASED IN LENGTH AND WIDTH TO ACCOMODATE.

INCREASED IN LENGTH AND WIDTH TO ACCOMODATE. 7. PERIMETER FLOOR JOISTS TO BE ATTACHED TO SILL PLATE W/16d NAILS AT 16" O.C. 8. INSTALLATION OF WASHER, DRYER AND/OR WATER HEATER IN BASEMENT PER STATE AND LOCAL CODES IS THE RESPONSIBILITY OF MODULAR MANUFACTURERS, BUILDER. 9. SMOKE DETECTORS IN BASEMENT SHALL BE THE RESPONSIBILITY OF THE BUILDER TO PROVIDE AND INSTALL. (COIL WIRE IN BSMT BY MODULAR MANUFACTURERS, BUILDER. 10. CRAWL SPACE FOUNDATION REQUIRES A MINIMUM 18"x24" ACCESS OPENING, INSECT & RODENT PROOF CROSS VENTS WITHIN 3' OF CORNERS AND PROVIDE 1/150 OF FLOOR AREA WITH VENTILATION. 11. SEE MODULAR MANUFACTURERS' SUBMISSION SET PAGE FOR ADDITIONAL NOTES AND DETAILS.