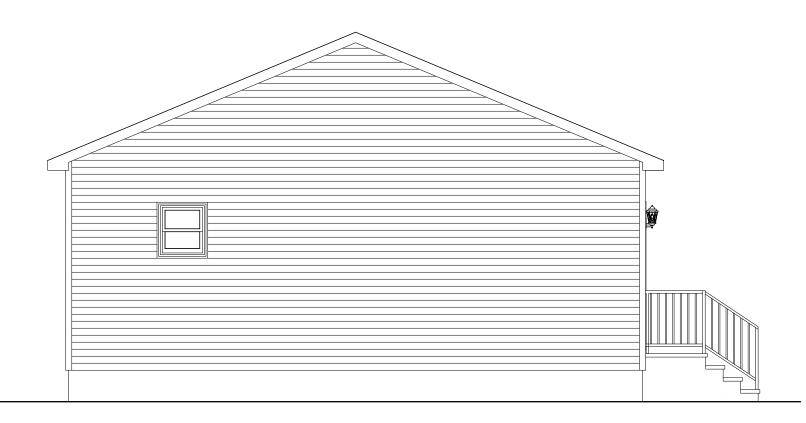

| HUMIDISTAT                                     |
| Т                                   | THERMOSTAT                                     |
| E                                   | ETHERNET                                       |
| С                                   | CABLE                                          |
| DC                                  | DOOR CHIME                                     |
| 0                                   | DOORBELL                                       |
|                                     | EMERGENCY LIGHTING                             |
| EXIT                                | EXIT SIGN                                      |
|                                     |                                                |







**REAR ELEVATION** 

## **RIGHT ELEVATION**



## LEFT ELEVATION