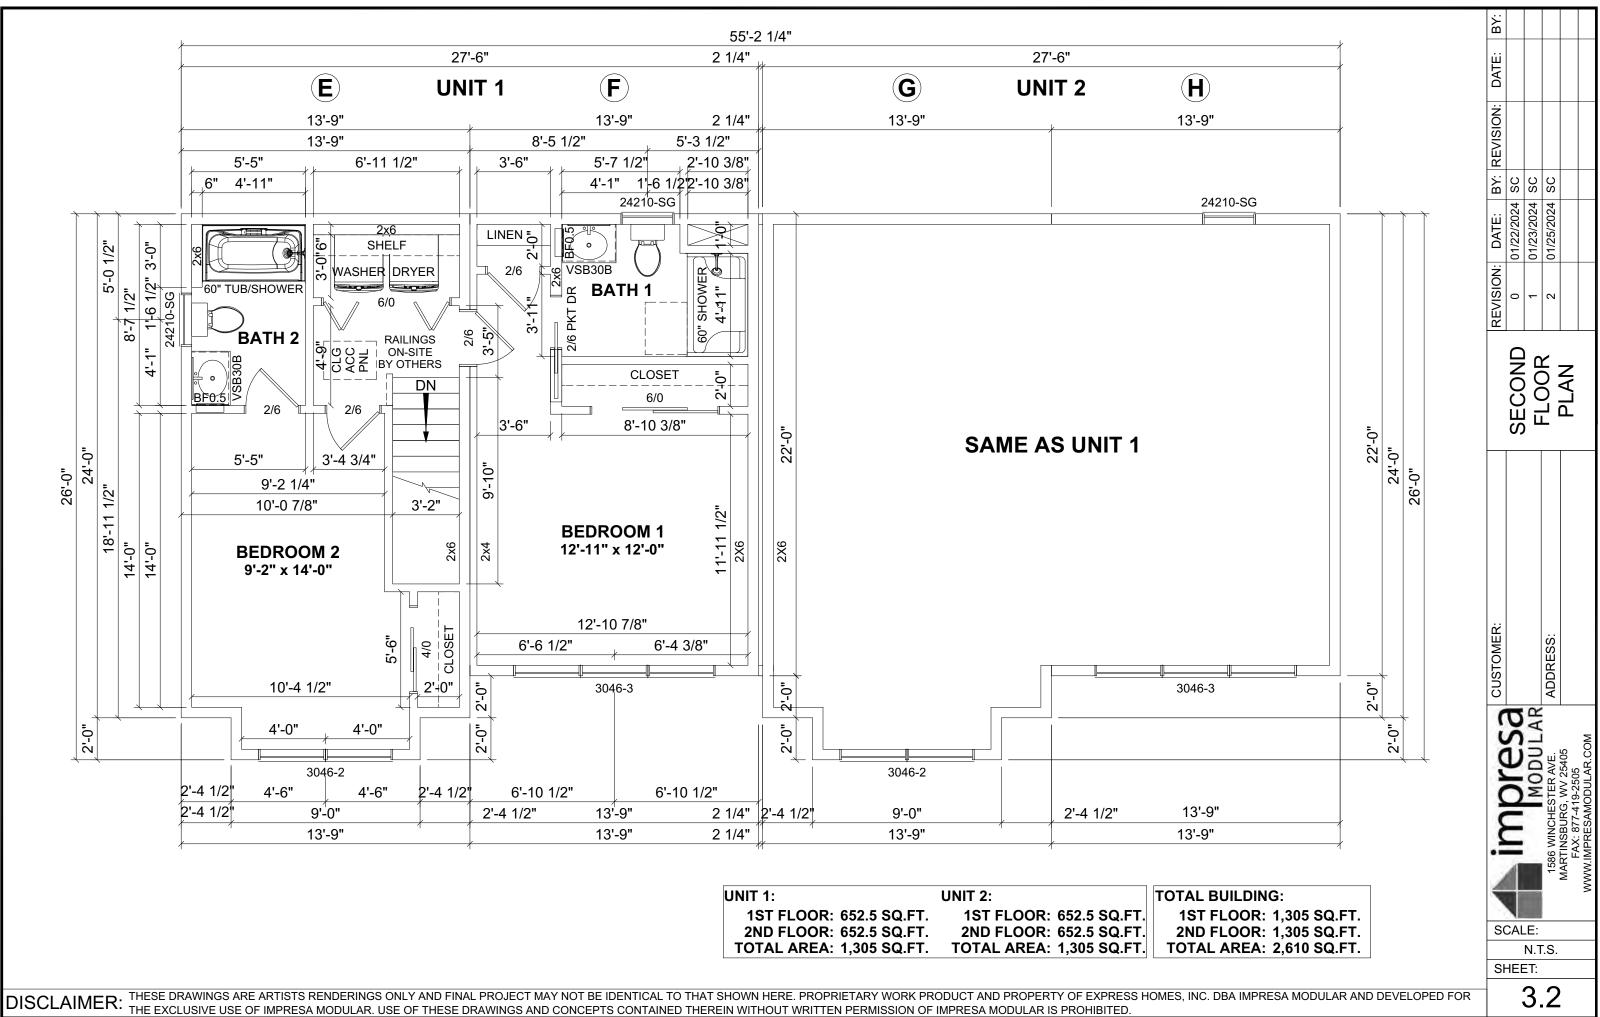

DISCLAIMER:

DISCLAIMER:

| UNIT 1:                  | UNIT 2:                  | TOT |
|--------------------------|--------------------------|-----|
| 1ST FLOOR: 652.5 SQ.FT.  | 1ST FLOOR: 652.5 SQ.FT.  | 1   |
| 2ND FLOOR: 652.5 SQ.FT.  | 2ND FLOOR: 652.5 SQ.FT.  | 21  |
| TOTAL AREA: 1,305 SQ.FT. | TOTAL AREA: 1,305 SQ.FT. | TO  |

DISCLAIMER:

| UNIT 1:                  | UNIT 2:                  | TOTA |
|--------------------------|--------------------------|------|
| 1ST FLOOR: 652.5 SQ.FT.  | 1ST FLOOR: 652.5 SQ.FT.  | 15   |
| 2ND FLOOR: 652.5 SQ.FT.  | 2ND FLOOR: 652.5 SQ.FT.  | 21   |
| TOTAL AREA: 1,305 SQ.FT. | TOTAL AREA: 1,305 SQ.FT. | TO   |