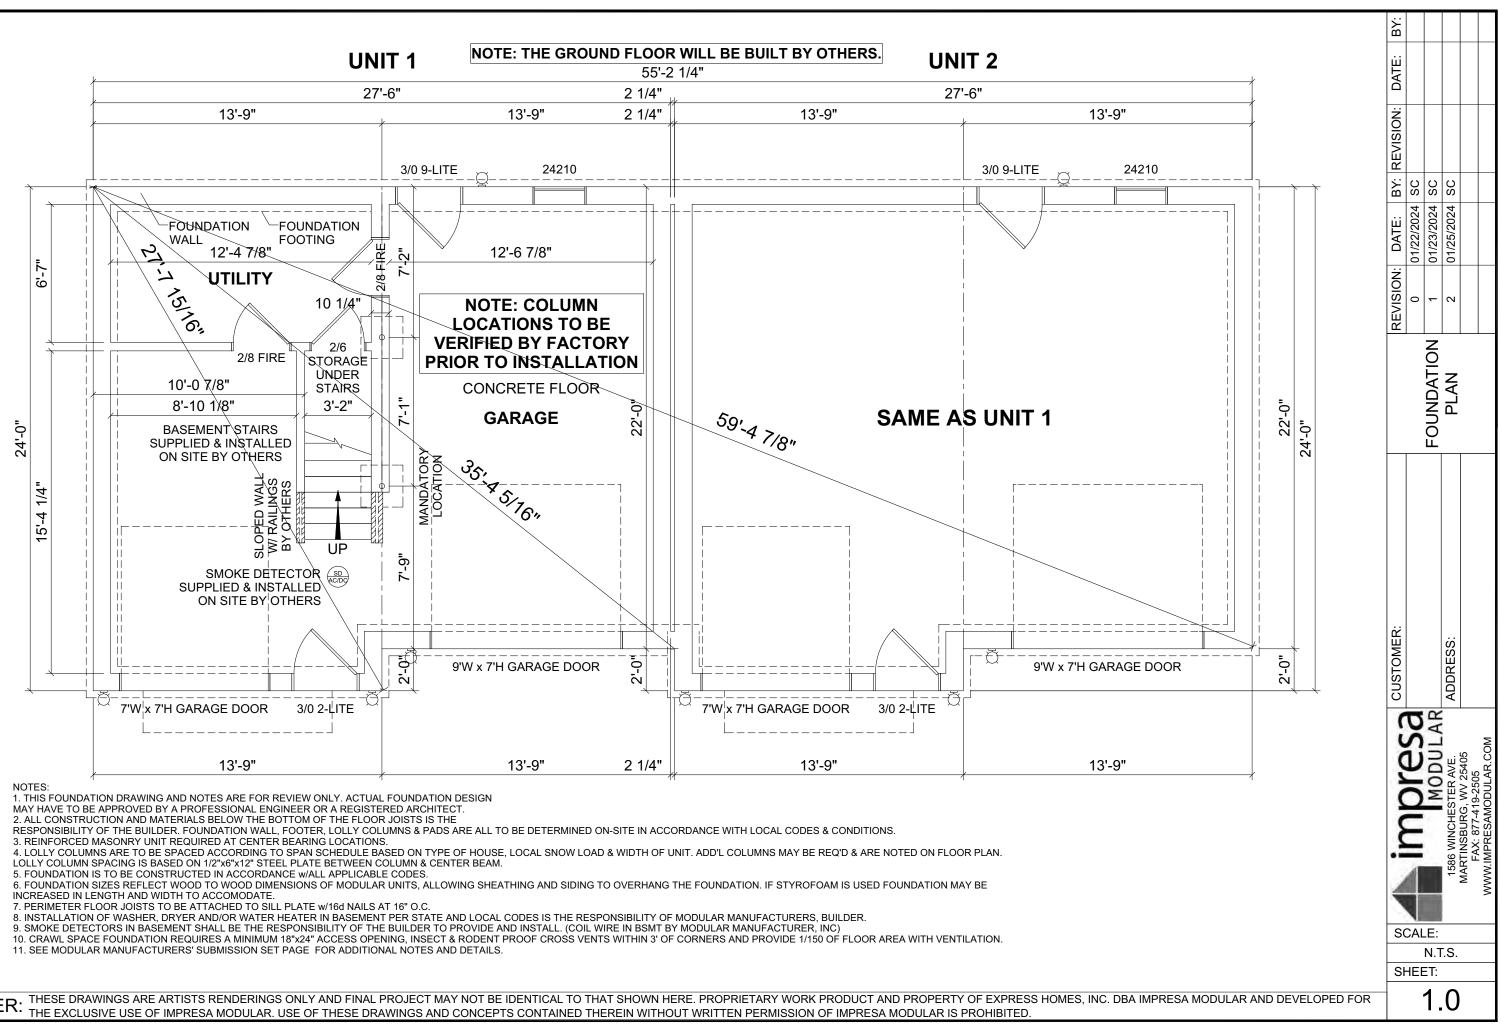

DISCLAIMER:

DISCLAIMER:

| UNIT 1:                  | UNIT 2:                  | TOT |
|--------------------------|--------------------------|-----|
| 1ST FLOOR: 652.5 SQ.FT.  | 1ST FLOOR: 652.5 SQ.FT.  | 1   |
| 2ND FLOOR: 652.5 SQ.FT.  | 2ND FLOOR: 652.5 SQ.FT.  | 21  |
| TOTAL AREA: 1,305 SQ.FT. | TOTAL AREA: 1,305 SQ.FT. | TO  |