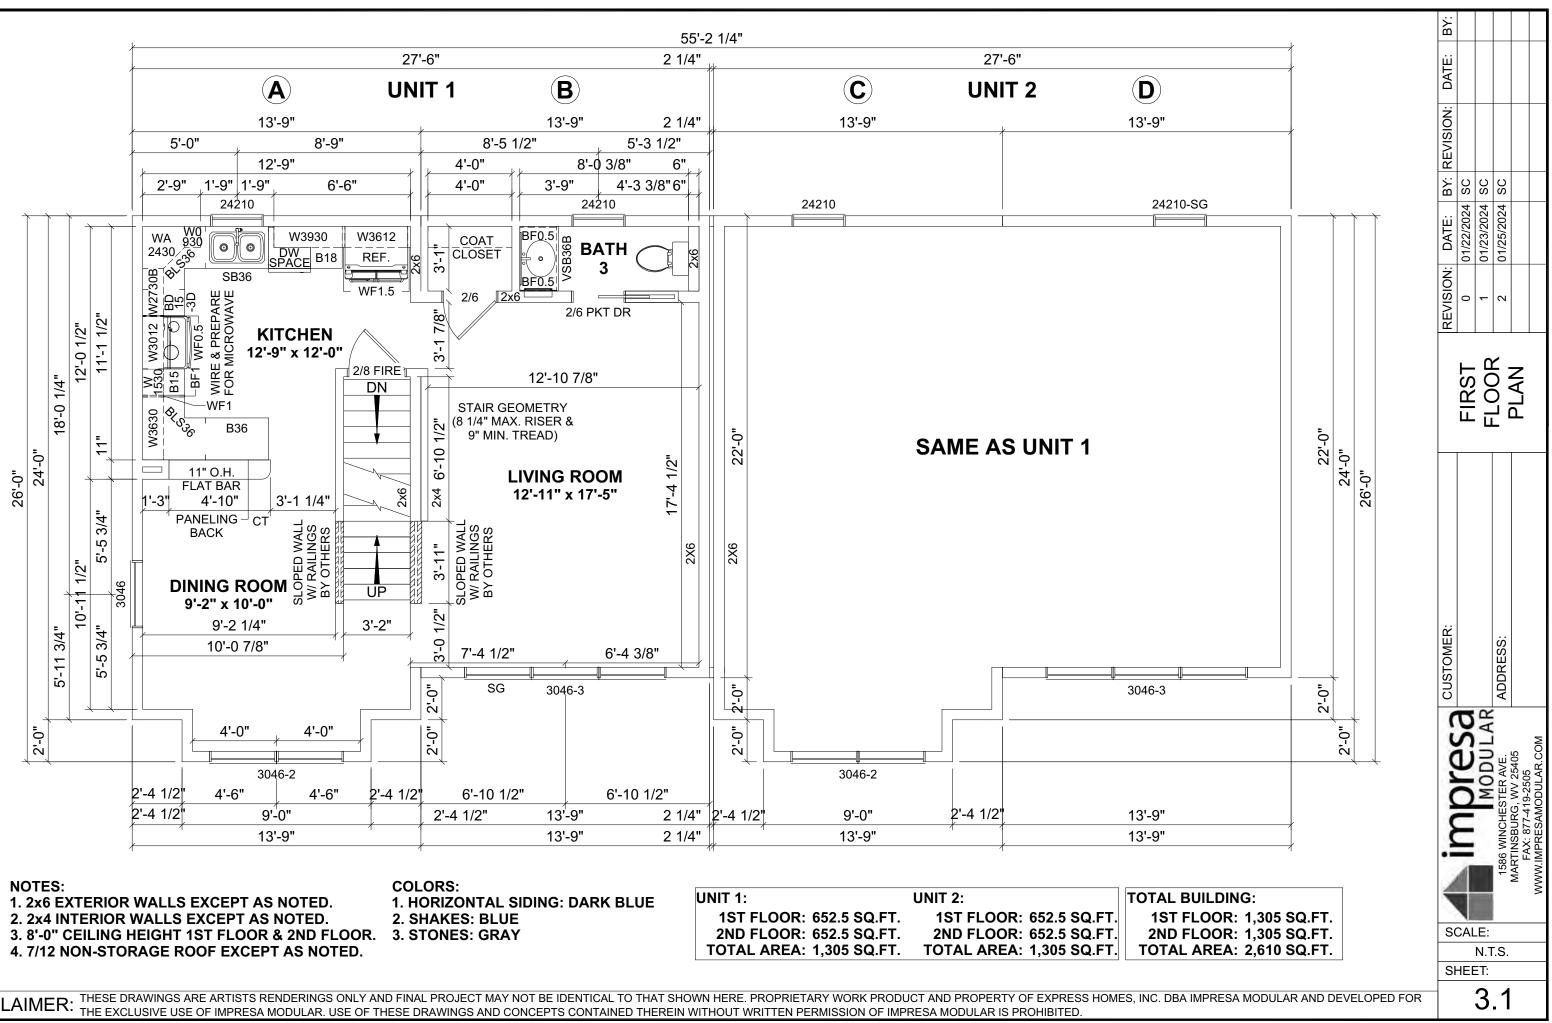

DISCLAIMER:

DISCLAIMER:

| UNIT 1:                  | UNIT 2:                  | TOT |
|--------------------------|--------------------------|-----|
| 1ST FLOOR: 652.5 SQ.FT.  | 1ST FLOOR: 652.5 SQ.FT.  | 1   |
| 2ND FLOOR: 652.5 SQ.FT.  | 2ND FLOOR: 652.5 SQ.FT.  | 21  |
| TOTAL AREA: 1,305 SQ.FT. | TOTAL AREA: 1,305 SQ.FT. | TO  |

DISCLAIMER:

| UNIT 1:                  | UNIT 2:                  | TOTA |
|--------------------------|--------------------------|------|
| 1ST FLOOR: 652.5 SQ.FT.  | 1ST FLOOR: 652.5 SQ.FT.  | 15   |
| 2ND FLOOR: 652.5 SQ.FT.  | 2ND FLOOR: 652.5 SQ.FT.  | 21   |
| TOTAL AREA: 1,305 SQ.FT. | TOTAL AREA: 1,305 SQ.FT. | TO   |