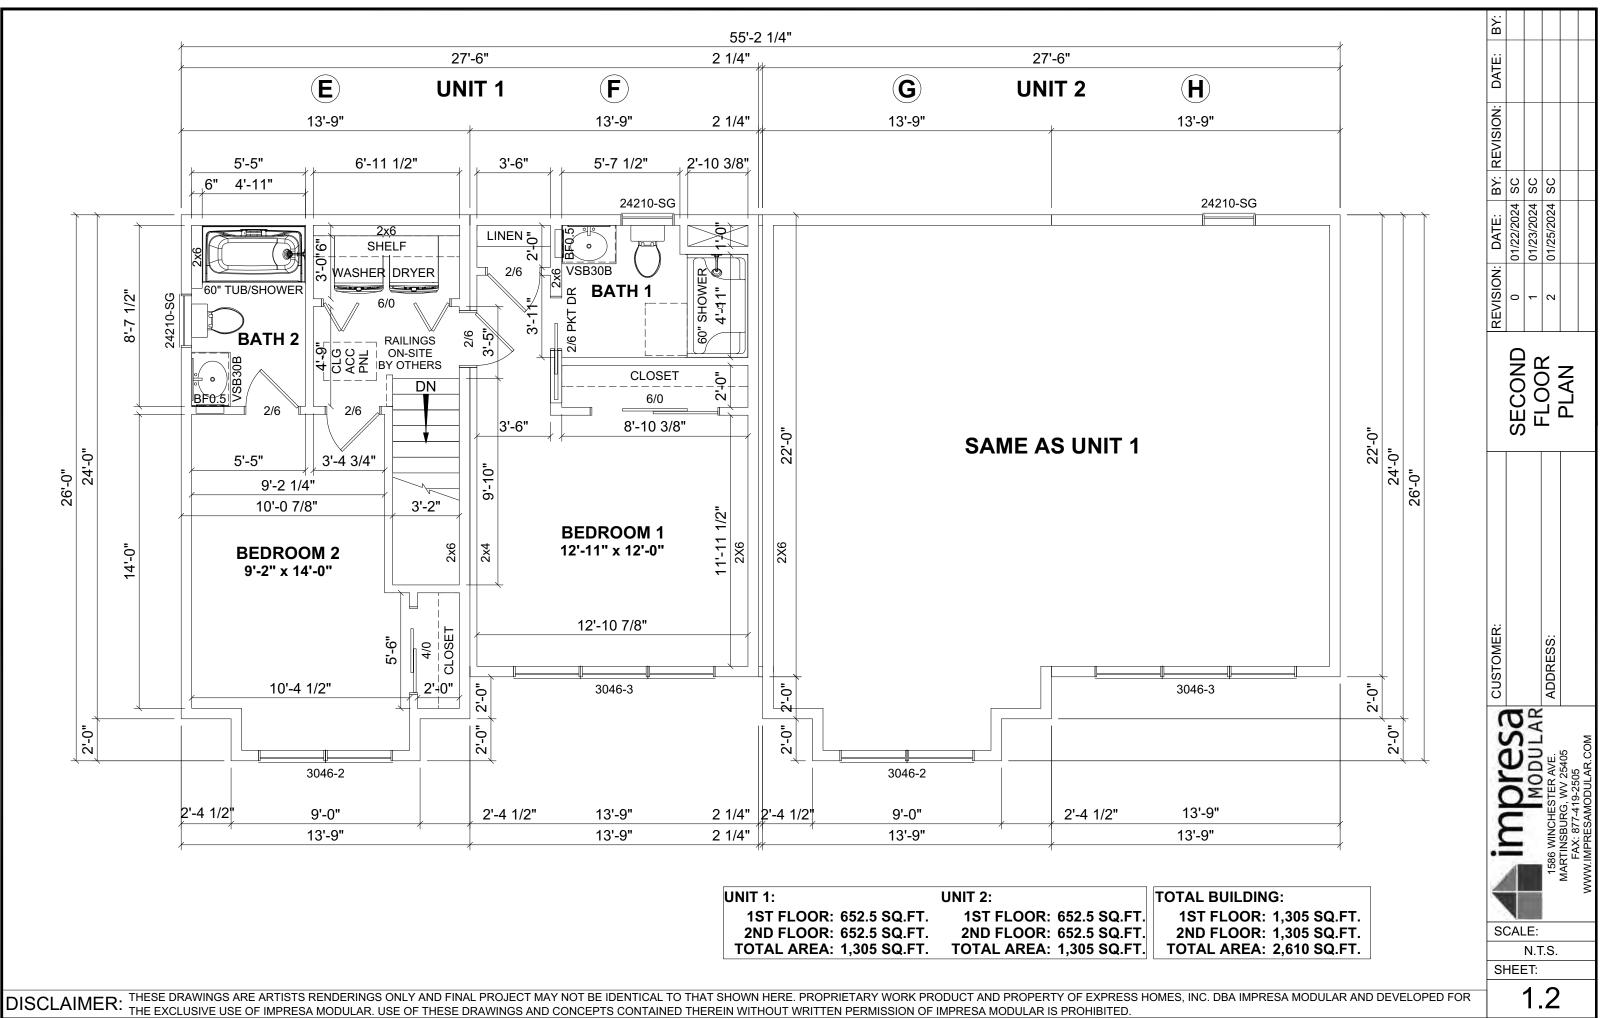

DISCLAIMER:

| UNIT 1:                  | UNIT 2:                  | TOTA |
|--------------------------|--------------------------|------|
| 1ST FLOOR: 652.5 SQ.FT.  | 1ST FLOOR: 652.5 SQ.FT.  | 15   |
| 2ND FLOOR: 652.5 SQ.FT.  | 2ND FLOOR: 652.5 SQ.FT.  | 21   |
| TOTAL AREA: 1,305 SQ.FT. | TOTAL AREA: 1,305 SQ.FT. | TO   |