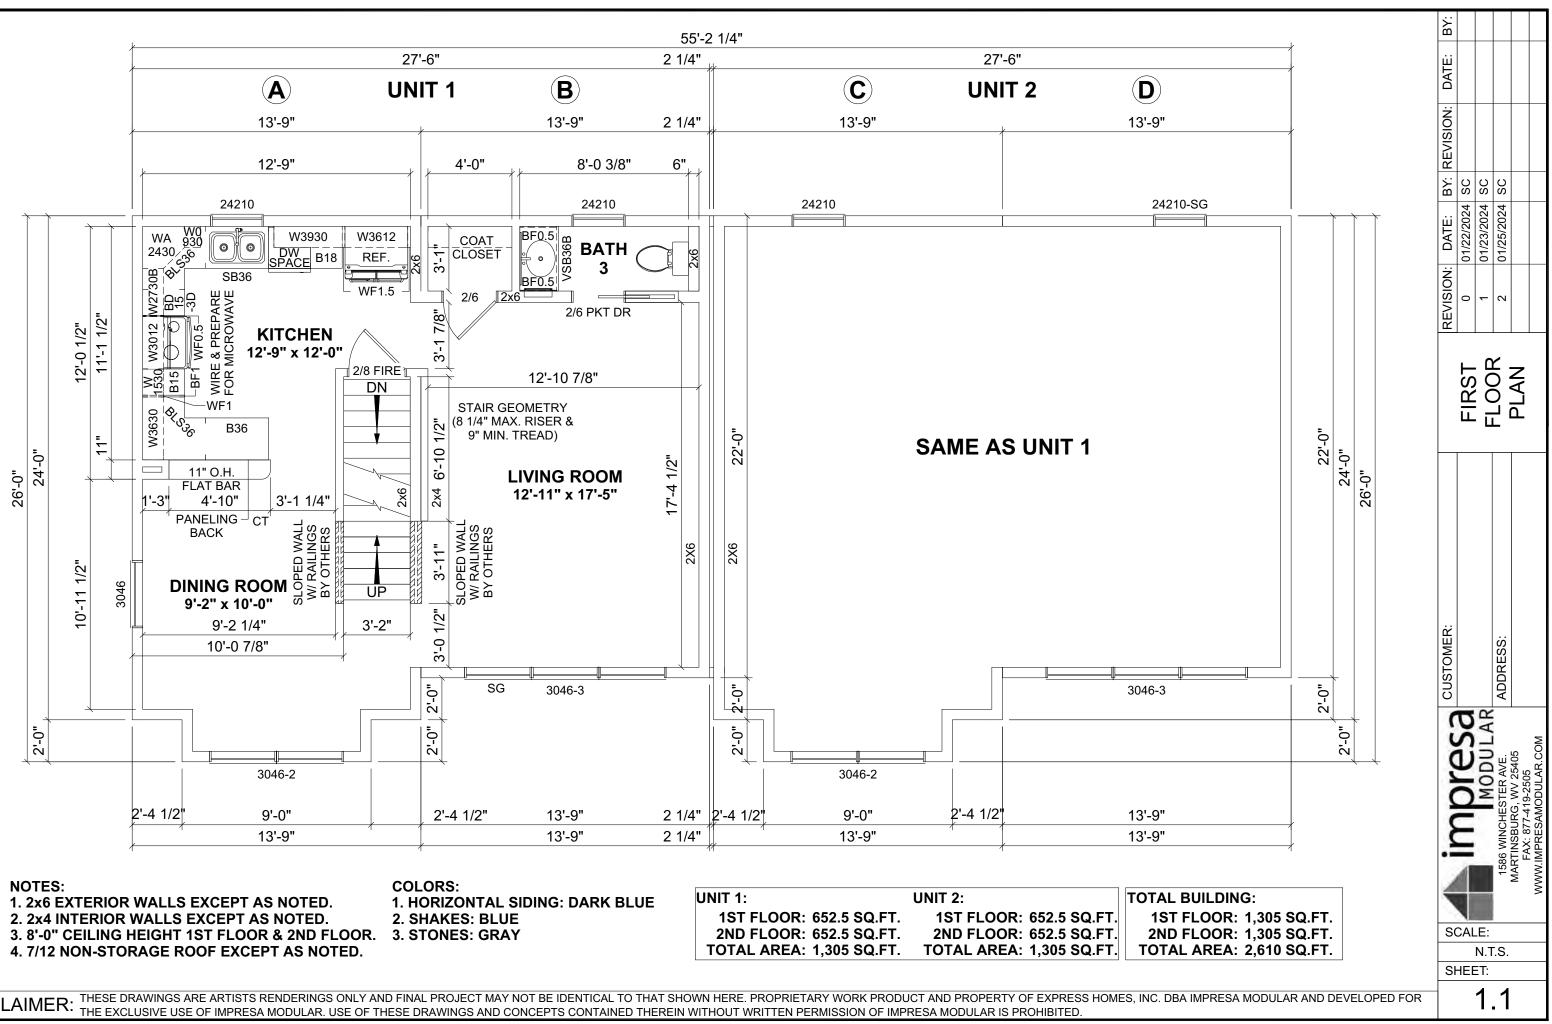

DISCLAIMER:

DISCLAIMER:

| UNIT 1:                  | UNIT 2:                  | TOT |
|--------------------------|--------------------------|-----|
| 1ST FLOOR: 652.5 SQ.FT.  | 1ST FLOOR: 652.5 SQ.FT.  | 1   |
| 2ND FLOOR: 652.5 SQ.FT.  | 2ND FLOOR: 652.5 SQ.FT.  | 21  |
| TOTAL AREA: 1,305 SQ.FT. | TOTAL AREA: 1,305 SQ.FT. | TO  |