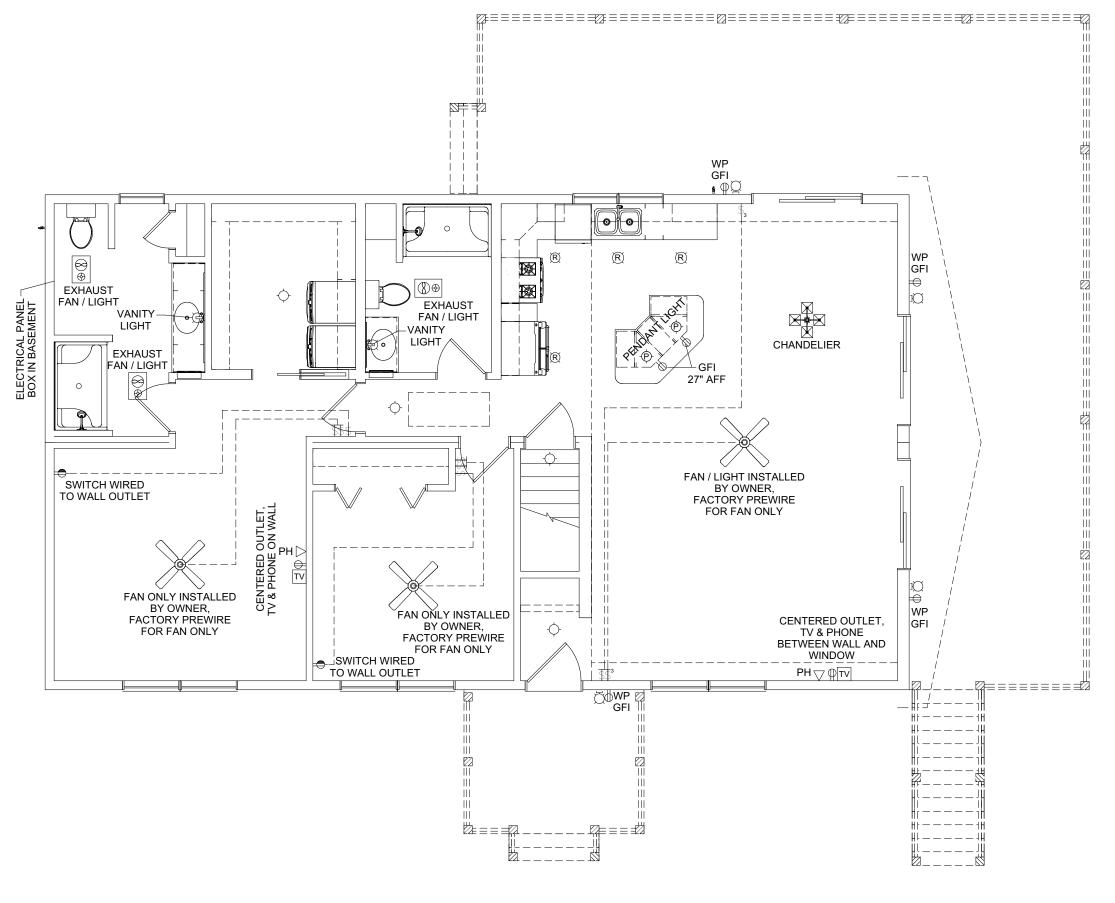

 REVISION:
 DATE:
 B

 5
 09/26/2023
 \$

 6
 09/29/2023
 \$

 7
 10/25/2023
 \$

DATE: BY: F 08/22/2023 SC 08/23/2023 SC 09/01/2023 SC 09/09/2023 SC 09/20/2023 SC 09/20/2023 SC

FLOOR ECTRICAL PLAN

REVISION:

CUSTOMER

3/16"=1'-0"

SCALE: SHEET: DISCLAIMER: THESE DRAWINGS ARE ARTISTS RENDERINGS ONLY AND FINAL PROJECT MAY NOT BE IDENTICAL TO THAT SHOWN HERE. PROPRIETARY WORK PRODUCT AND PROPERTY OF EXPRESS HOMES, INC. DBA IMPRESA MODULAR AND DEVELOPED FOR THE EXCLUSIVE USE OF IMPRESA MODULAR. USE OF THESE DRAWINGS AND CONCEPTS CONTAINED THEREIN WITHOUT WRITTEN PERMISSION OF IMPRESA MODULAR IS PROHIBITED.