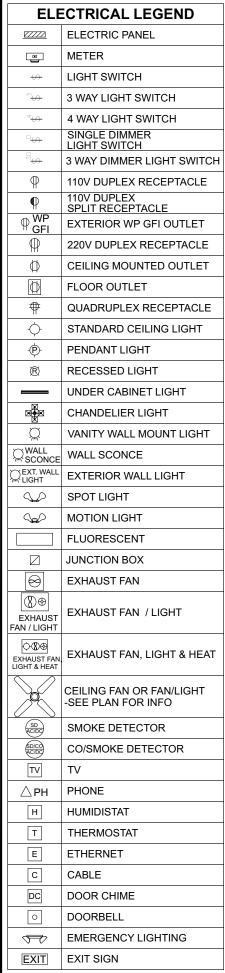

 REVISION:
 DATE:
 B

 5
 09/26/2023
 \$

 6
 09/29/2023
 \$

 7
 10/25/2023
 \$

DATE: BY: F 08/22/2023 SC 08/23/2023 SC 09/01/2023 SC 09/09/2023 SC 09/20/2023 SC 09/20/2023 SC

FLOOR ECTRICAL PLAN

REVISION:

CUSTOMER

3/16"=1'-0"

SCALE: SHEET: DISCLAIMER: THESE DRAWINGS ARE ARTISTS RENDERINGS ONLY AND FINAL PROJECT MAY NOT BE IDENTICAL TO THAT SHOWN HERE. PROPRIETARY WORK PRODUCT AND PROPERTY OF EXPRESS HOMES, INC. DBA IMPRESA MODULAR AND DEVELOPED FOR THE EXCLUSIVE USE OF IMPRESA MODULAR. USE OF THESE DRAWINGS AND CONCEPTS CONTAINED THEREIN WITHOUT WRITTEN PERMISSION OF IMPRESA MODULAR IS PROHIBITED.