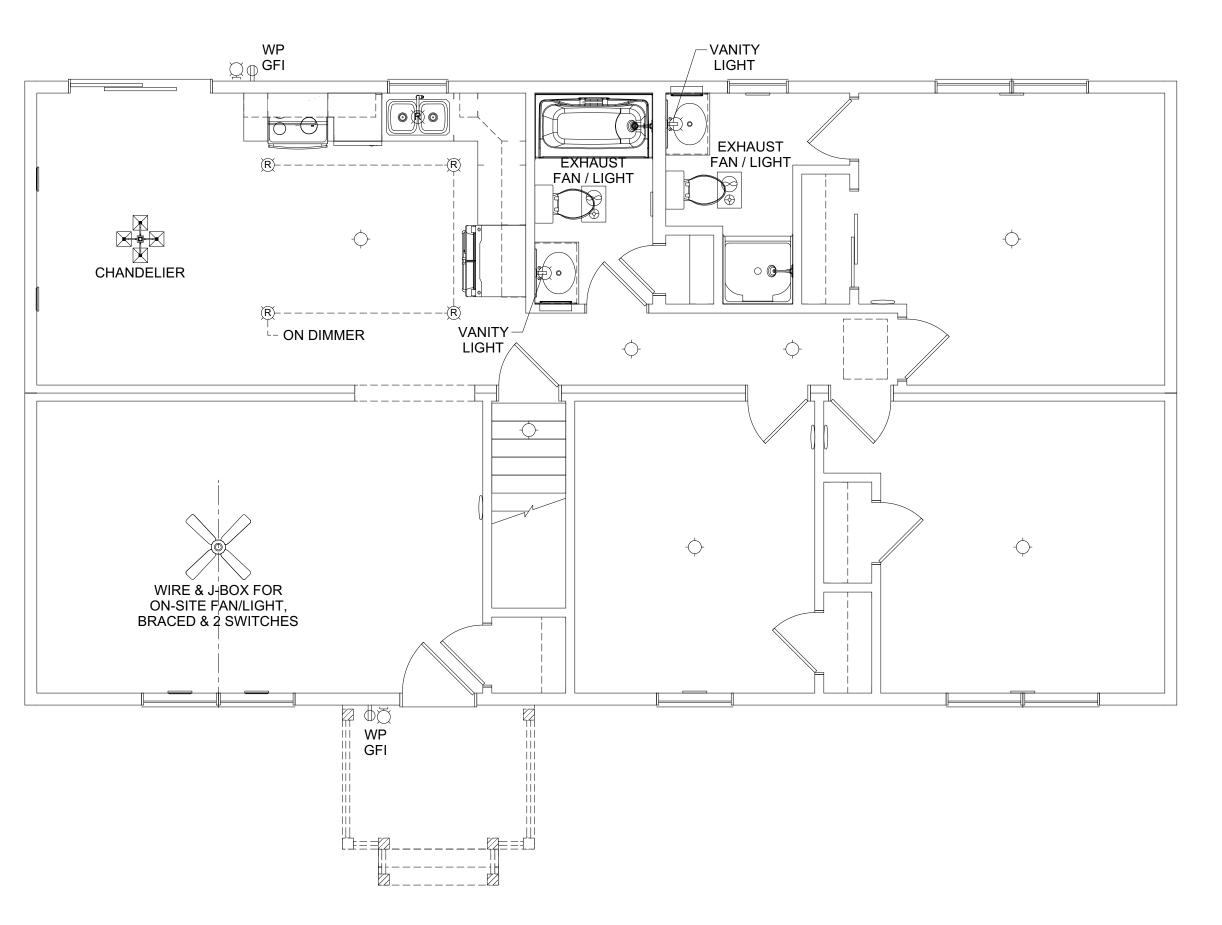

| ELECTRICAL LEGEND                  |                                                |
|------------------------------------|------------------------------------------------|
| <u> </u>                           | ELECTRIC PANEL                                 |
| 8                                  | METER                                          |
| <del></del>                        | LIGHT SWITCH                                   |
| ∾~                                 | 3 WAY LIGHT SWITCH                             |
| 4.00                               | 4 WAY LIGHT SWITCH                             |
| <del>-00</del>                     | SINGLE DIMMER                                  |
| P <sub>O</sub>                     | 3 WAY DIMMER LIGHT SWITCH                      |
| φ                                  | 110V DUPLEX RECEPTACLE                         |
| •                                  | 110V DUPLEX                                    |
| ⊕ WP                               | SPLIT RECEPTACLE  EXTERIOR WP GFI OUTLET       |
| ₩ GFI                              | 220V DUPLEX RECEPTACLE                         |
| 0                                  | CEILING MOUNTED OUTLET                         |
|                                    | FLOOR OUTLET                                   |
| #                                  | QUADRUPLEX RECEPTACLE                          |
| <u>"</u>                           | STANDARD CEILING LIGHT                         |
| (P)                                | PENDANT LIGHT                                  |
| (R)                                | RECESSED LIGHT                                 |
|                                    | UNDER CABINET LIGHT                            |
| × ×                                | CHANDELIER LIGHT                               |
|                                    | VANITY WALL MOUNT LIGHT                        |
| WALL                               | WALL SCONCE                                    |
| SCONCE EXT. WALL                   | EXTERIOR WALL LIGHT                            |
| ≈ LIGHT                            | SPOT LIGHT                                     |
|                                    | MOTION LIGHT                                   |
|                                    | FLUORESCENT                                    |
|                                    | JUNCTION BOX                                   |
|                                    | EXHAUST FAN                                    |
| (8)⊕                               |                                                |
| EXHAUST<br>FAN / LIGHT             | EXHAUST FAN / LIGHT                            |
| ⊕®®<br>EXHAUST FAN<br>LIGHT & HEAT | EXHAUST FAN, LIGHT & HEAT                      |
|                                    | CEILING FAN OR FAN/LIGHT<br>-SEE PLAN FOR INFO |
| SD<br>AC/DC                        | SMOKE DETECTOR                                 |
| SD/CO<br>AC/DC                     | CO/SMOKE DETECTOR                              |
| TV                                 | TV                                             |
| △PH                                | PHONE                                          |
| Н                                  | HUMIDISTAT                                     |
| Т                                  | THERMOSTAT                                     |
| E                                  | ETHERNET                                       |
| С                                  | CABLE                                          |
| DC                                 | DOOR CHIME                                     |
| 0                                  | DOORBELL                                       |
| <b>₹</b>                           | EMERGENCY LIGHTING                             |
| EXIT                               |                                                |

DATE: ELECTRICAL PLAN esa customer: SCALE: 1/4"=1'-0" SHEET: 1.2

BY:

DISCLAIMER: THESE DRAWINGS ARE ARTISTS RENDERINGS ONLY AND FINAL PROJECT MAY NOT BE IDENTICAL TO THAT SHOWN HERE. PROPRIETARY WORK PRODUCT AND PROPERTY OF EXPRESS HOMES, INC. DBA IMPRESA MODULAR AND DEVELOPED FOR THE EXCLUSIVE USE OF IMPRESA MODULAR. USE OF THESE DRAWINGS AND CONCEPTS CONTAINED THEREIN WITHOUT WRITTEN PERMISSION OF IMPRESA MODULAR IS PROHIBITED.