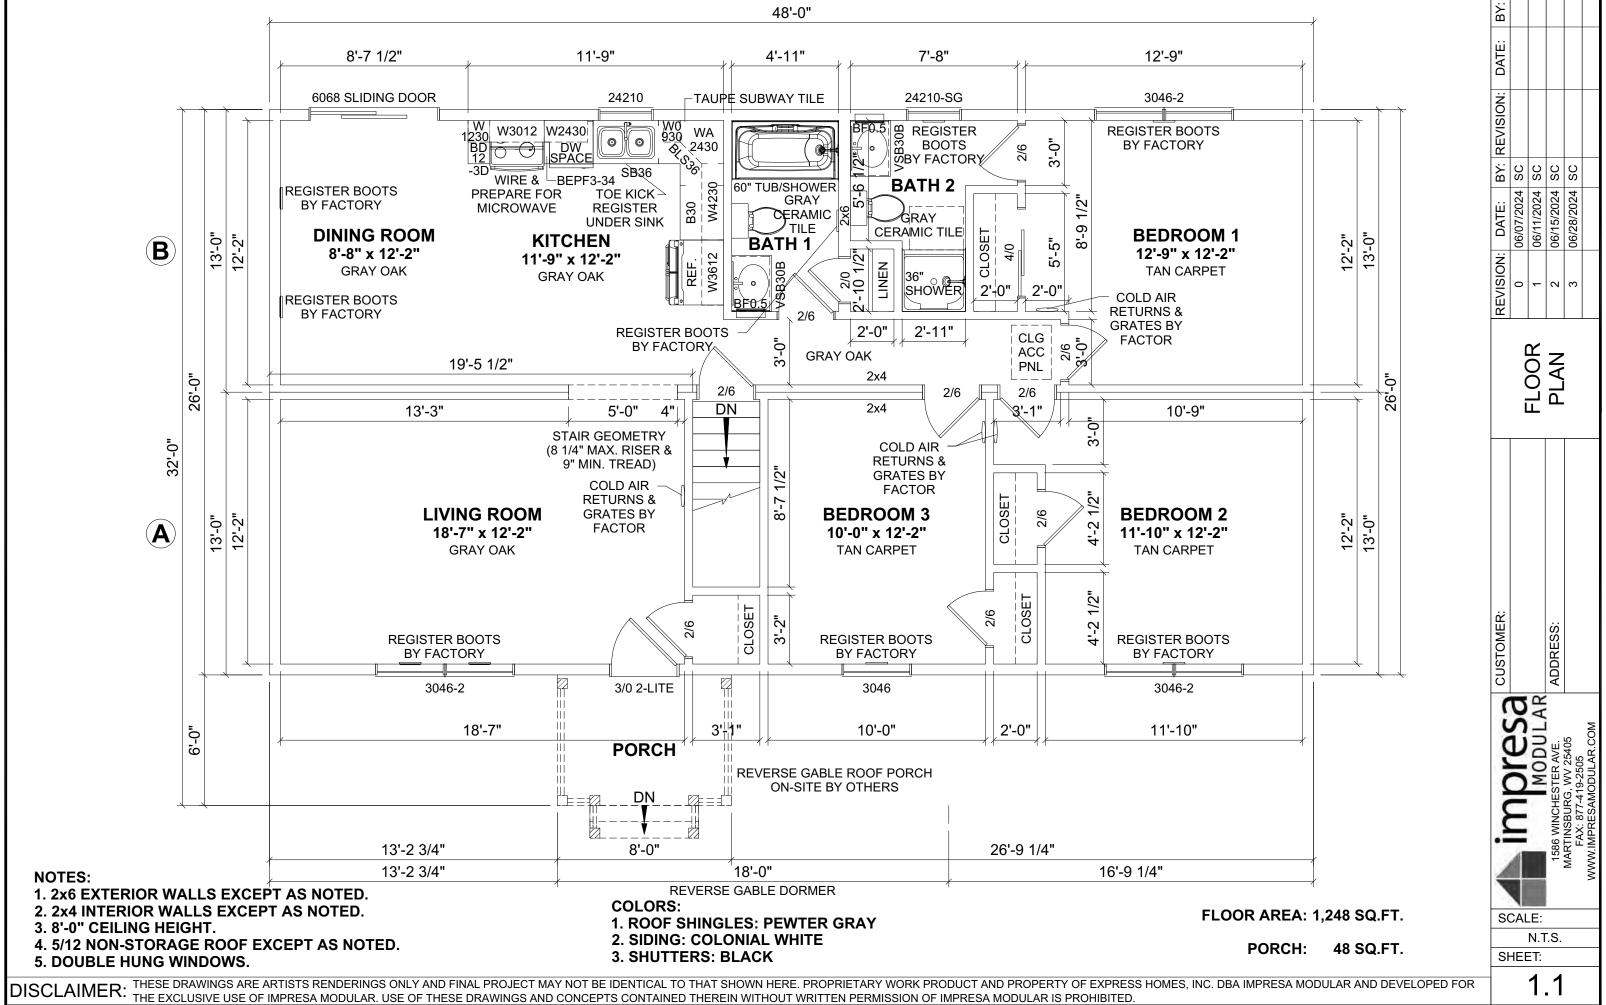

| ELECTRICAL LEGEND                  |                                                |
|------------------------------------|------------------------------------------------|
| <u> </u>                           | ELECTRIC PANEL                                 |
| 8                                  | METER                                          |
| <del></del>                        | LIGHT SWITCH                                   |
| ∾~                                 | 3 WAY LIGHT SWITCH                             |
| 4.00                               | 4 WAY LIGHT SWITCH                             |
| <del>-00</del>                     | SINGLE DIMMER                                  |
| P <sub>O</sub>                     | 3 WAY DIMMER LIGHT SWITCH                      |
| φ                                  | 110V DUPLEX RECEPTACLE                         |
| •                                  | 110V DUPLEX                                    |
| ⊕ WP                               | SPLIT RECEPTACLE  EXTERIOR WP GFI OUTLET       |
| ₩ GFI                              | 220V DUPLEX RECEPTACLE                         |
| 0                                  | CEILING MOUNTED OUTLET                         |
|                                    | FLOOR OUTLET                                   |
| #                                  | QUADRUPLEX RECEPTACLE                          |
| <u>"</u>                           | STANDARD CEILING LIGHT                         |
| (P)                                | PENDANT LIGHT                                  |
| (R)                                | RECESSED LIGHT                                 |
|                                    | UNDER CABINET LIGHT                            |
| × ×                                | CHANDELIER LIGHT                               |
|                                    | VANITY WALL MOUNT LIGHT                        |
| WALL                               | WALL SCONCE                                    |
| SCONCE EXT. WALL                   | EXTERIOR WALL LIGHT                            |
| ≈ LIGHT                            | SPOT LIGHT                                     |
|                                    | MOTION LIGHT                                   |
|                                    | FLUORESCENT                                    |
|                                    | JUNCTION BOX                                   |
|                                    | EXHAUST FAN                                    |
| (8)⊕                               |                                                |
| EXHAUST<br>FAN / LIGHT             | EXHAUST FAN / LIGHT                            |
| ⊕®®<br>EXHAUST FAN<br>LIGHT & HEAT | EXHAUST FAN, LIGHT & HEAT                      |
|                                    | CEILING FAN OR FAN/LIGHT<br>-SEE PLAN FOR INFO |
| SD<br>AC/DC                        | SMOKE DETECTOR                                 |
| SD/CO<br>AC/DC                     | CO/SMOKE DETECTOR                              |
| TV                                 | TV                                             |
| △PH                                | PHONE                                          |
| Н                                  | HUMIDISTAT                                     |
| Т                                  | THERMOSTAT                                     |
| E                                  | ETHERNET                                       |
| С                                  | CABLE                                          |
| DC                                 | DOOR CHIME                                     |
| 0                                  | DOORBELL                                       |
| <b>₹</b>                           | EMERGENCY LIGHTING                             |
| EXIT                               |                                                |

DATE: ELECTRICAL PLAN esa customer: SCALE: 1/4"=1'-0" SHEET: 1.2

BY:

DISCLAIMER: THESE DRAWINGS ARE ARTISTS RENDERINGS ONLY AND FINAL PROJECT MAY NOT BE IDENTICAL TO THAT SHOWN HERE. PROPRIETARY WORK PRODUCT AND PROPERTY OF EXPRESS HOMES, INC. DBA IMPRESA MODULAR AND DEVELOPED FOR THE EXCLUSIVE USE OF IMPRESA MODULAR. USE OF THESE DRAWINGS AND CONCEPTS CONTAINED THEREIN WITHOUT WRITTEN PERMISSION OF IMPRESA MODULAR IS PROHIBITED.