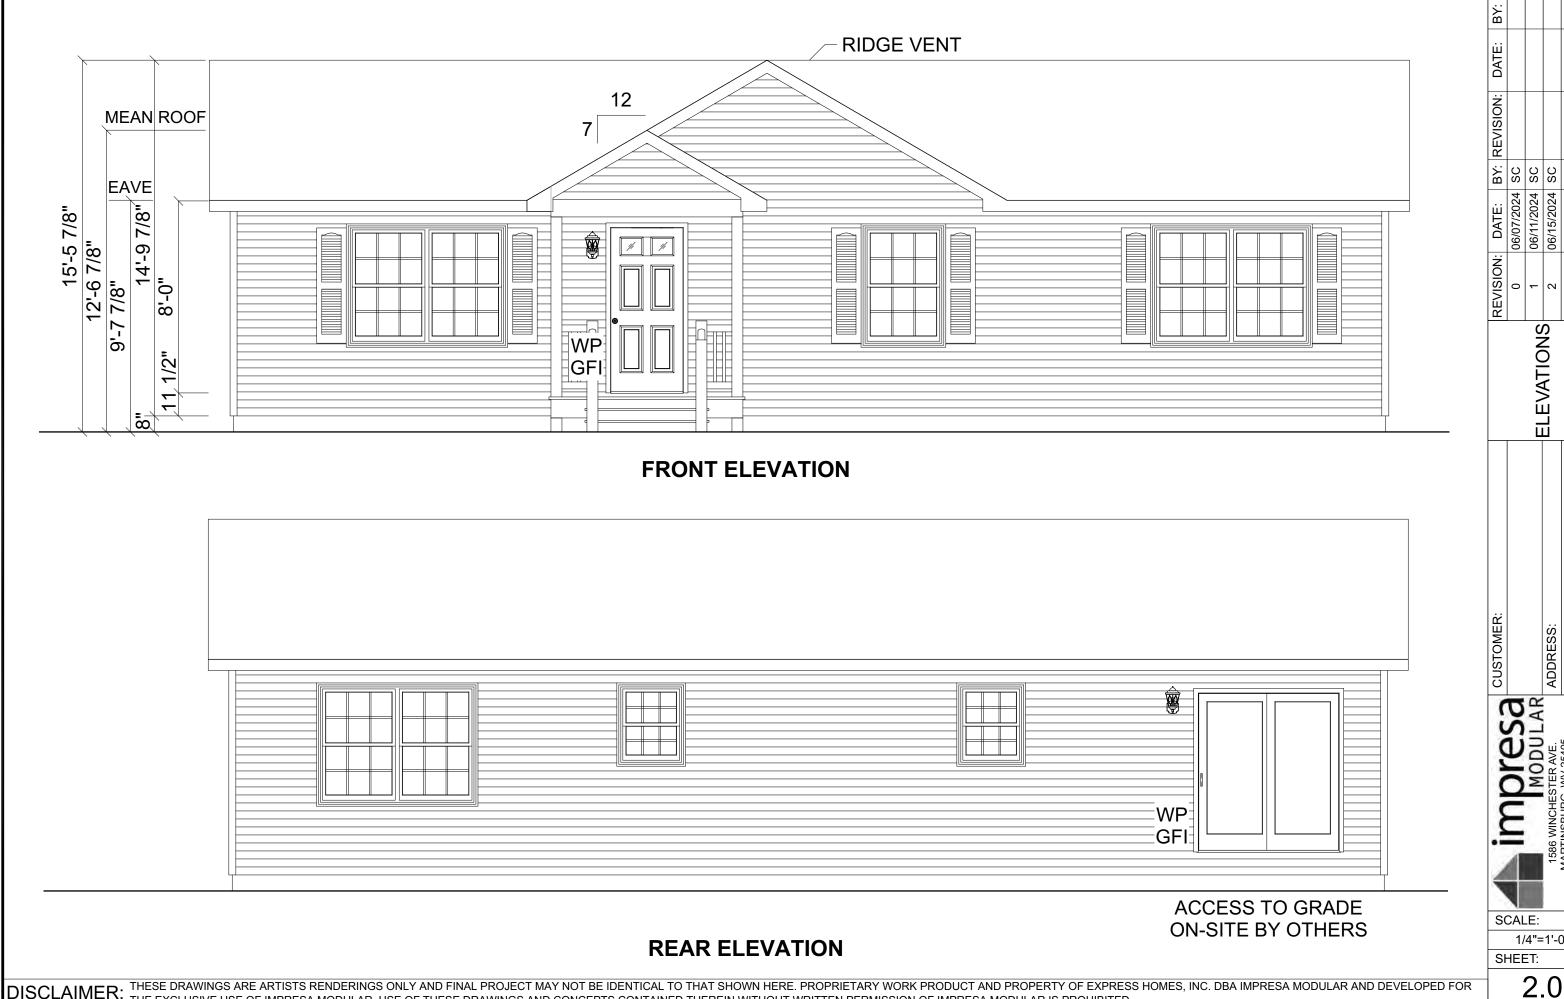

**ELEVATIONS** TERMINIAN AND LAR AND 1/4"=1'-0"

DISCLAIMER: THESE DRAWINGS ARE ARTISTS RENDERINGS ONLY AND FINAL PROJECT MAY NOT BE IDENTICAL TO THAT SHOWN HERE. PROPRIETARY WORK PRODUCT AND PROPERTY OF EXPRESS HOMES, INC. DBA IMPRESA MODULAR AND DEVELOPED FOR THE EXCLUSIVE USE OF IMPRESA MODULAR. USE OF THESE DRAWINGS AND CONCEPTS CONTAINED THEREIN WITHOUT WRITTEN PERMISSION OF IMPRESA MODULAR IS PROHIBITED.

BY:

DATE:

**ELEVATIONS** 

Dress: Address: Addre

SCALE:

1/4"=1'-0"