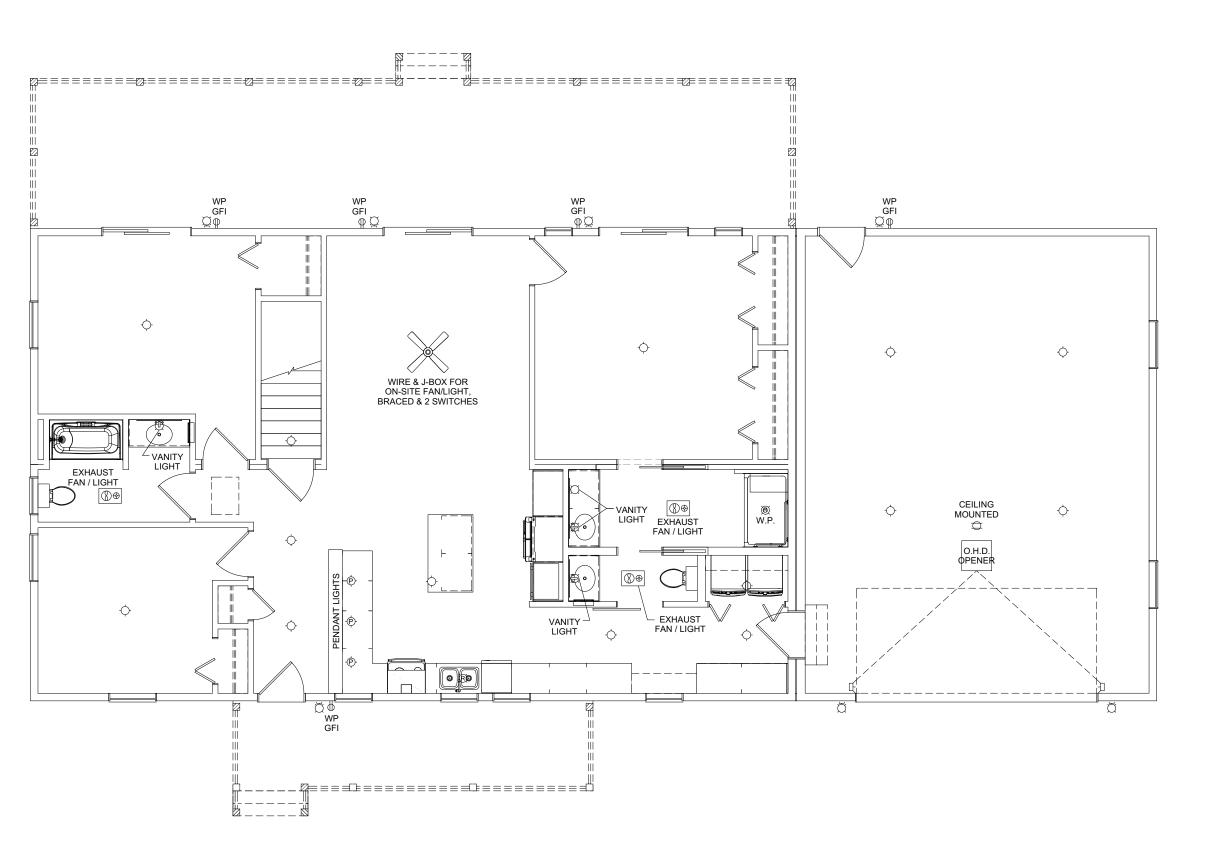

| ELECTRICAL LEGEND        |                                                |
|--------------------------|------------------------------------------------|
| <u> </u>                 | ELECTRIC PANEL                                 |
|                          | METER                                          |
| <del>()</del>            | LIGHT SWITCH                                   |
| ~ <del>\O</del>          | 3 WAY LIGHT SWITCH                             |
| 4 <del>(0)</del>         | 4 WAY LIGHT SWITCH                             |
| ° <del>0</del>           | SINGLE DIMMER<br>LIGHT SWITCH                  |
| <sup>8</sup> 0           | 3 WAY DIMMER LIGHT SWITCH                      |
| φ                        | 110V DUPLEX RECEPTACLE                         |
| •                        | 110V DUPLEX<br>SPLIT RECEPTACLE                |
| ⊕ WP<br>GFI              | EXTERIOR WP GFI OUTLET                         |
| Φ                        | 220V DUPLEX RECEPTACLE                         |
| Ф                        | CEILING MOUNTED OUTLET                         |
| Ф                        | FLOOR OUTLET                                   |
| #                        | QUADRUPLEX RECEPTACLE                          |
| <b>\( \rightarrow\)</b>  | STANDARD CEILING LIGHT                         |
| <b>P</b>                 | PENDANT LIGHT                                  |
| ®                        | RECESSED LIGHT                                 |
|                          | UNDER CABINET LIGHT                            |
|                          | CHANDELIER LIGHT                               |
| Q                        | VANITY WALL MOUNT LIGHT                        |
| WALL                     | WALL SCONCE                                    |
| EXT. WALL                | EXTERIOR WALL LIGHT                            |
| <b>Q</b>                 | SPOT LIGHT                                     |
| <b>Q₽</b>                | MOTION LIGHT                                   |
|                          | FLUORESCENT                                    |
|                          | JUNCTION BOX                                   |
| $\boxtimes$              | EXHAUST FAN                                    |
| EXHAUST<br>FAN / LIGHT   | EXHAUST FAN / LIGHT                            |
| €XHAUST FAN LIGHT & HEAT | EXHAUST FAN, LIGHT & HEAT                      |
|                          | CEILING FAN OR FAN/LIGHT<br>-SEE PLAN FOR INFO |
| SD<br>AC/DC              | SMOKE DETECTOR                                 |
| SD/CO<br>AC/DC           | CO/SMOKE DETECTOR                              |
| TV                       | TV                                             |
| △PH                      | PHONE                                          |
| Н                        | HUMIDISTAT                                     |
| T                        | THERMOSTAT                                     |
| E                        | ETHERNET                                       |
| С                        | CABLE                                          |
| DC                       | DOOR CHIME                                     |
| 0                        | DOORBELL                                       |
| <b>₹</b>                 | EMERGENCY LIGHTING                             |
| EXIT                     | EXIT SIGN                                      |

SCALE:
N.T.S.
SHEET:
1.2

CUSTOMER:

BY:

DATE:

ELECTRICAL PLAN

CAL TO THAT SHOWN HERE. PROPRIETARY WORK PRODUCT AND PROPERTY OF EXPRESS HOMES. INC. DBA IMPRESA MODULAR AND DEVEL

DISCLAIMER: THESE DRAWINGS ARE ARTISTS RENDERINGS ONLY AND FINAL PROJECT MAY NOT BE IDENTICAL TO THAT SHOWN HERE. PROPRIETARY WORK PRODUCT AND PROPERTY OF EXPRESS HOMES, INC. DBA IMPRESA MODULAR AND DEVELOPED FOR THE EXCLUSIVE USE OF IMPRESA MODULAR. USE OF THESE DRAWINGS AND CONCEPTS CONTAINED THEREIN WITHOUT WRITTEN PERMISSION OF IMPRESA MODULAR IS PROHIBITED.