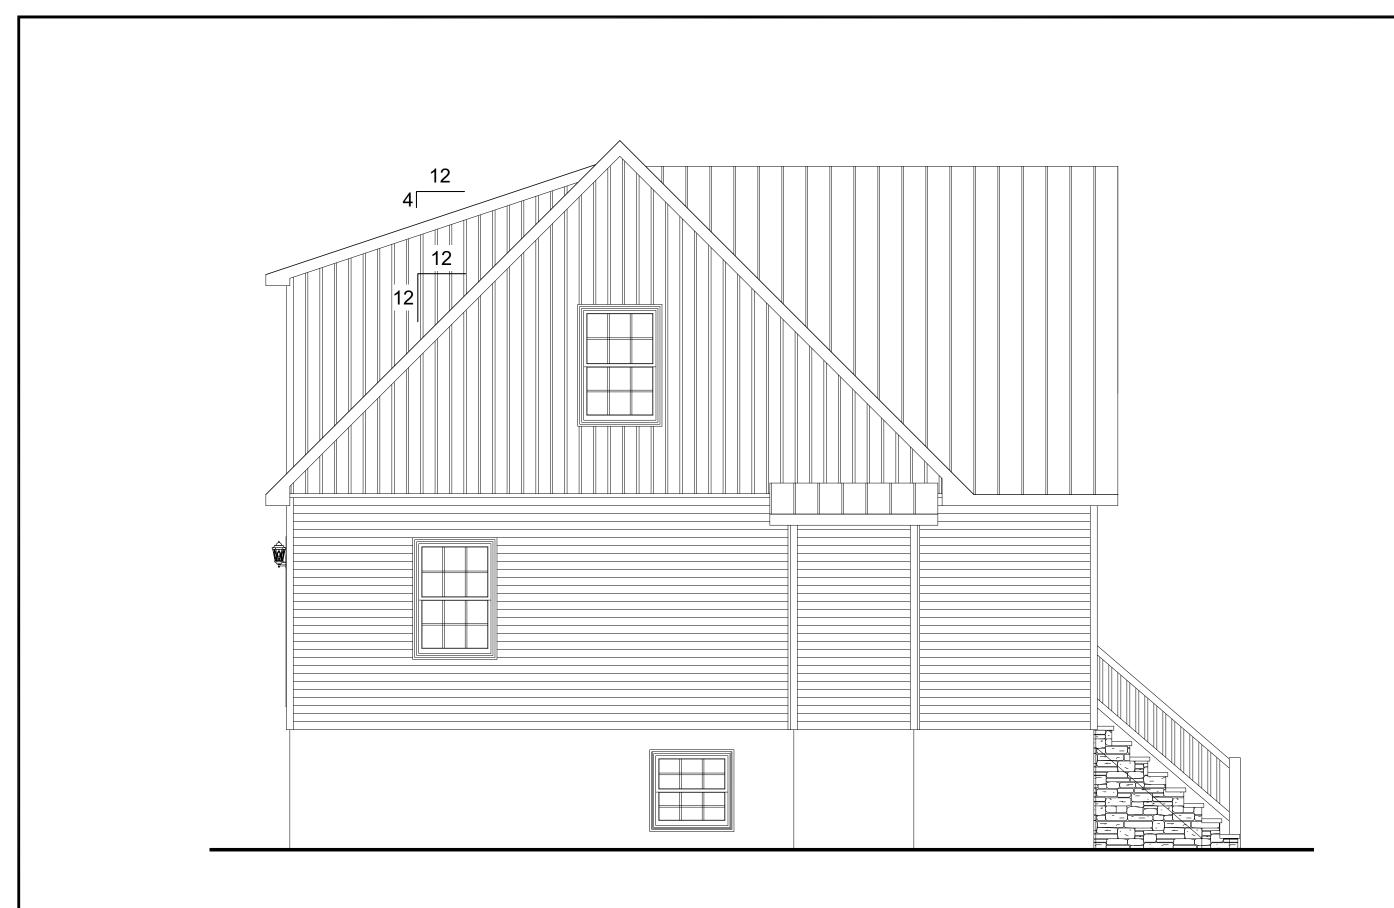

## **LEFT ELEVATION**

| REVISION: DATE: BY: REVISION: DATE: BY:                                                                             | 0 02/15/2025 SC |  |          |   |   |
|---------------------------------------------------------------------------------------------------------------------|-----------------|--|----------|---|---|
| ELEVATION                                                                                                           |                 |  |          |   |   |
| CUSTOMER:                                                                                                           |                 |  | ADDRESS: | ı | - |
| impressa<br>MODULAR<br>1586 WINCHESTER AVE.<br>MARTINSBURG, WY 25405<br>FAX: 877-419-2505<br>WWW.IMPRESAMODULAR.COM |                 |  |          |   |   |
| 1/4"=1'-0"<br>SHEET:                                                                                                |                 |  |          |   |   |