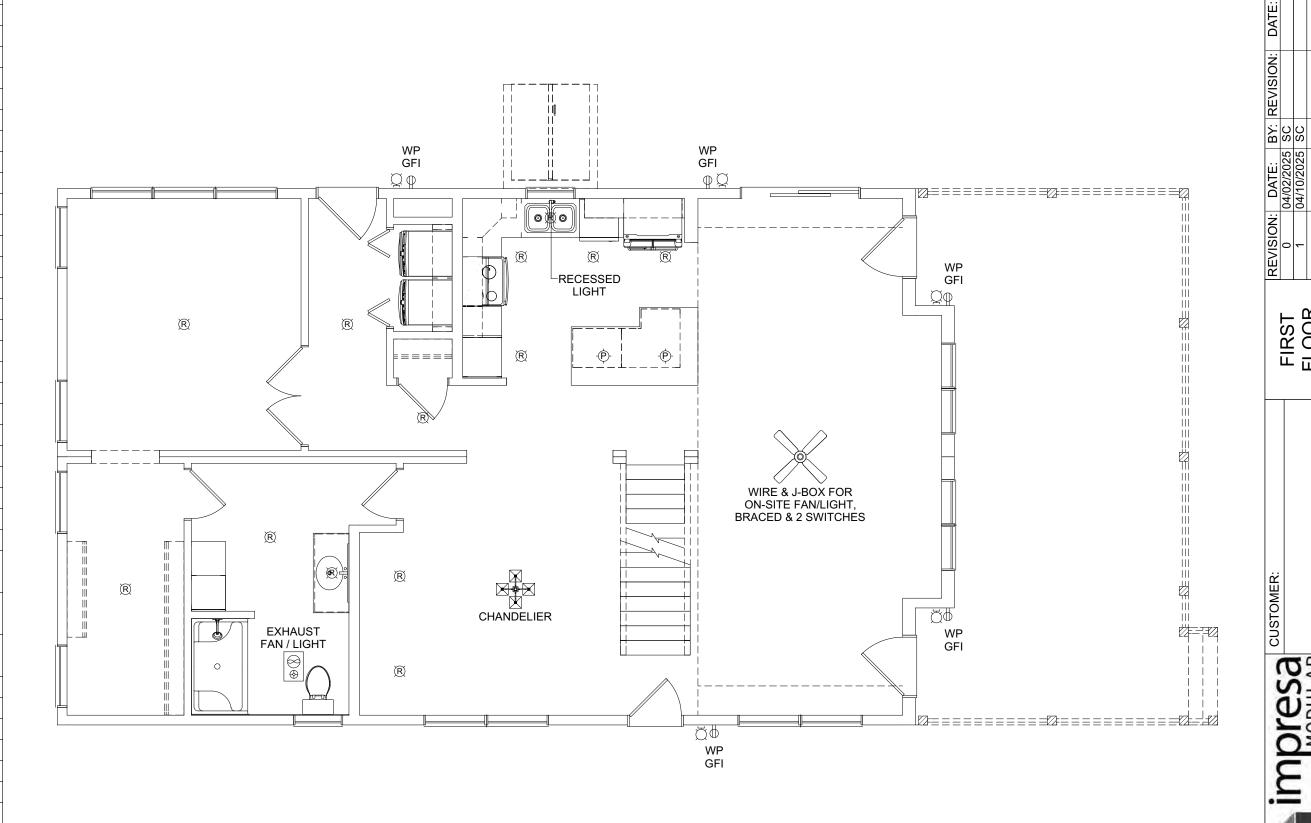

DISCLAIMER: THESE DRAWINGS ARE ARTISTS RENDERINGS ONLY AND FINAL PROJECT MAY NOT BE IDENTICAL TO THAT SHOWN HERE. PROPRIETARY WORK PRODUCT AND PROPERTY OF EXPRESS HOMES, INC. DBA IMPRESA MODULAR AND DEVELOPED FOR THE EXCLUSIVE USE OF IMPRESA MODULAR. USE OF THESE DRAWINGS AND CONCEPTS CONTAINED THEREIN WITHOUT WRITTEN PERMISSION OF IMPRESA MODULAR IS PROHIBITED.

1.3

N.T.S.

SCALE:

SHEET:

FIRST FLOOR ELECTRICAL PLAN

| ELE                          | CTRICAL LEGEND                                 |
|------------------------------|------------------------------------------------|
| <u> </u>                     | ELECTRIC PANEL                                 |
|                              | METER                                          |
| <del>()</del>                | LIGHT SWITCH                                   |
| ~ <del>\</del>               | 3 WAY LIGHT SWITCH                             |
| 4 <del>.</del> O-            | 4 WAY LIGHT SWITCH                             |
| <u>-</u>                     | SINGLE DIMMER                                  |
| <sup>8</sup> 0               | LIGHT SWITCH  3 WAY DIMMER LIGHT SWITCH        |
| Φ                            | 110V DUPLEX RECEPTACLE                         |
| 0                            | 110V DUPLEX                                    |
| ⊕ WP                         | SPLIT RECEPTACLE  EXTERIOR WP GFI OUTLET       |
|                              | 220V DUPLEX RECEPTACLE                         |
|                              | CEILING MOUNTED OUTLET                         |
|                              | FLOOR OUTLET                                   |
| <del>□</del>                 | QUADRUPLEX RECEPTACLE                          |
| <u>"</u>                     | STANDARD CEILING LIGHT                         |
| <b>P</b>                     | PENDANT LIGHT                                  |
| (R)                          | RECESSED LIGHT                                 |
|                              | UNDER CABINET LIGHT                            |
|                              | CHANDELIER LIGHT                               |
| <u> </u>                     | VANITY WALL MOUNT LIGHT                        |
| WALL                         | WALL SCONCE                                    |
| SCONCE<br>EXT. WALL<br>LIGHT | EXTERIOR WALL LIGHT                            |
| ₩ LIGHT                      | SPOT LIGHT                                     |
|                              | MOTION LIGHT                                   |
|                              | FLUORESCENT                                    |
|                              | JUNCTION BOX                                   |
|                              | EXHAUST FAN                                    |
| ®⊕<br>EXHAUST<br>FAN / LIGHT | EXHAUST FAN / LIGHT                            |
| EXHAUST FAN LIGHT & HEAT     | EXHAUST FAN, LIGHT & HEAT                      |
|                              | CEILING FAN OR FAN/LIGHT<br>-SEE PLAN FOR INFO |
| SD<br>AC/DO                  | SMOKE DETECTOR                                 |
| SD/CO<br>AC/DO               | CO/SMOKE DETECTOR                              |
| TV                           | TV                                             |
| △PH                          | PHONE                                          |
| Н                            | HUMIDISTAT                                     |
| Т                            | THERMOSTAT                                     |
| E                            | ETHERNET                                       |
| С                            | CABLE                                          |
| DC                           | DOOR CHIME                                     |
| 0                            | DOORBELL                                       |
| <b>₹</b>                     | EMERGENCY LIGHTING                             |
| EXIT                         | EXIT SIGN                                      |