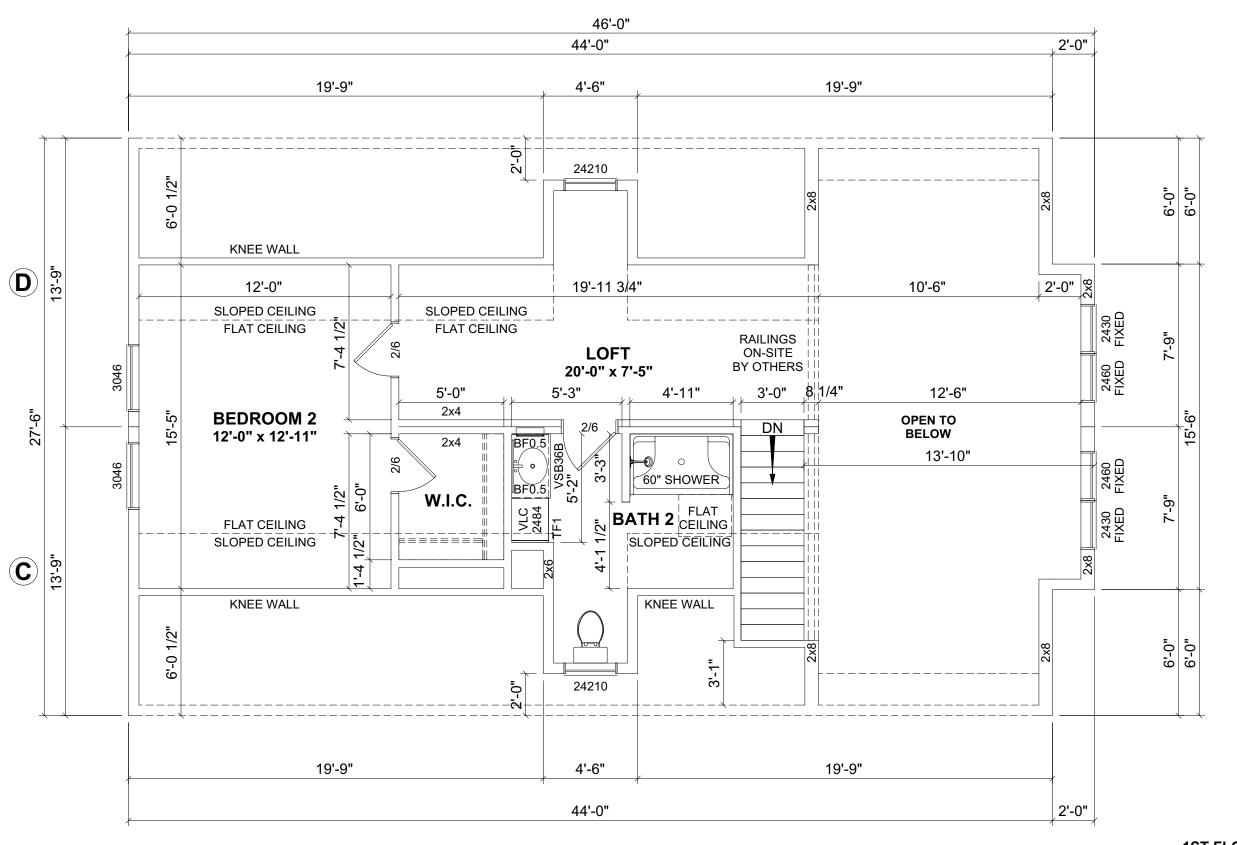

1ST FLOOR: 1,241 SQ.FT. 2ND FLOOR: 531 SQ.FT. TOTAL AREA: 1,772 SQ.FT.

DECK: 354 SQ.FT.

REVISION: SECOND FLOOR PLAN CUSTOMER: SCALE: N.T.S. SHEET: 1.2

| FIF                       | CTDICAL I FOEND                                |
|---------------------------|------------------------------------------------|
| ELE                       | ECTRICAL LEGEND                                |
| <u> </u>                  | ELECTRIC PANEL                                 |
| -                         | METER                                          |
| <del></del>               | LIGHT SWITCH                                   |
| ~ <del>5</del>            | 3 WAY LIGHT SWITCH                             |
| 4 <del>.</del>            | 4 WAY LIGHT SWITCH SINGLE DIMMER               |
| <del>-0</del>             | LIGHT SWITCH                                   |
| - <del>2</del>            | 3 WAY DIMMER LIGHT SWITCH                      |
| Ψ                         | 110V DUPLEX RECEPTACLE 110V DUPLEX             |
| ♥<br>WD                   | SPLIT RECEPTACLE                               |
| ⊕ WP<br>GFI               | EXTERIOR WP GFI OUTLET                         |
| $\square$                 | 220V DUPLEX RECEPTACLE                         |
| Ф                         | CEILING MOUNTED OUTLET                         |
| $\Diamond$                | FLOOR OUTLET                                   |
| #                         | QUADRUPLEX RECEPTACLE                          |
| <b>\( \rightarrow \)</b>  | STANDARD CEILING LIGHT                         |
| •                         | PENDANT LIGHT                                  |
| ®                         | RECESSED LIGHT                                 |
|                           | UNDER CABINET LIGHT                            |
| X<br>X<br>X               | CHANDELIER LIGHT                               |
| ğ                         | VANITY WALL MOUNT LIGHT                        |
| WALL                      | WALL SCONCE                                    |
| EXT. WALL                 | EXTERIOR WALL LIGHT                            |
| 0.0                       | SPOT LIGHT                                     |
| <b>Q</b>                  | MOTION LIGHT                                   |
|                           | FLUORESCENT                                    |
|                           | JUNCTION BOX                                   |
| $\otimes$                 | EXHAUST FAN                                    |
| EXHAUST FAN / LIGHT       | EXHAUST FAN / LIGHT                            |
| EXHAUST FAN, LIGHT & HEAT | EXHAUST FAN, LIGHT & HEAT                      |
|                           | CEILING FAN OR FAN/LIGHT<br>-SEE PLAN FOR INFO |
| SD<br>AC/DO               | SMOKE DETECTOR                                 |
| SD/CO<br>AC/DC            | CO/SMOKE DETECTOR                              |
| TV                        | TV                                             |
| △PH                       | PHONE                                          |
| Н                         | HUMIDISTAT                                     |
| Т                         | THERMOSTAT                                     |
| Е                         | ETHERNET                                       |
| С                         | CABLE                                          |
| DC                        | DOOR CHIME                                     |
| 0                         | DOORBELL                                       |
| <b>₹</b>                  | EMERGENCY LIGHTING                             |
| EXIT                      | EXIT SIGN                                      |
| •                         | •                                              |