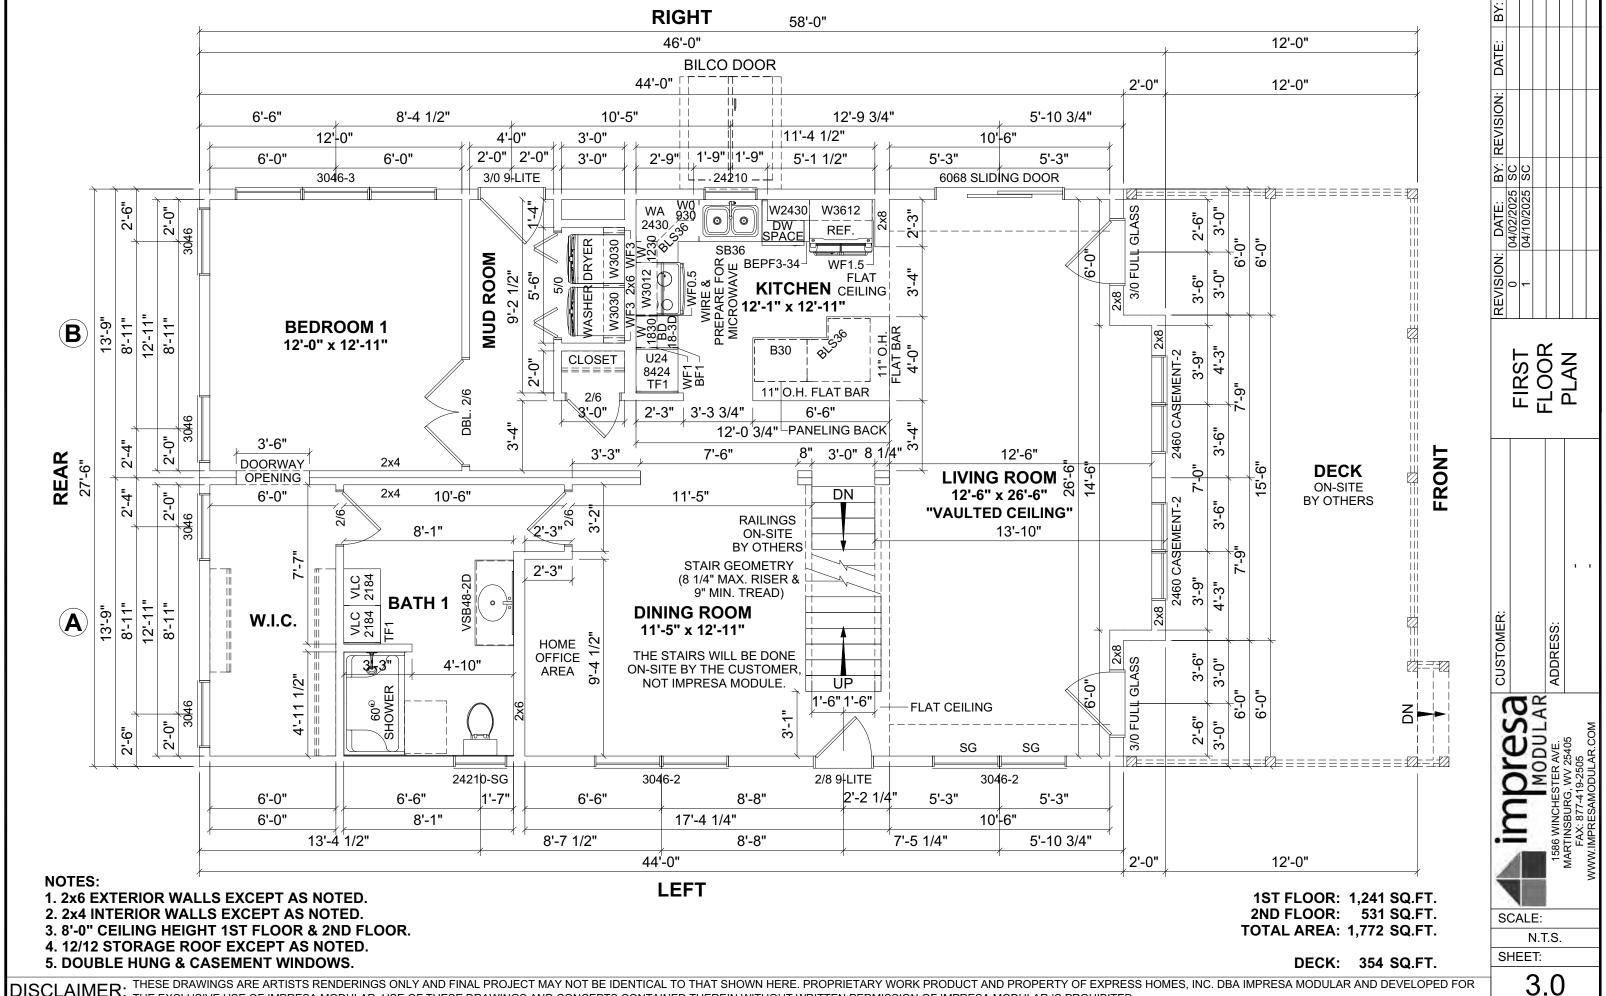

DISCLAIMER: THESE DRAWINGS ARE ARTISTS RENDERINGS UNLY AND FINAL PROJECT WAT NOT BE IDENTICAL TO THAT SHOWN TELE. THE EXCLUSIVE USE OF IMPRESA MODULAR. USE OF THESE DRAWINGS AND CONCEPTS CONTAINED THEREIN WITHOUT WRITTEN PERMISSION OF IMPRESA MODULAR IS PROHIBITED.

1ST FLOOR: 1,241 SQ.FT. 2ND FLOOR: 531 SQ.FT. TOTAL AREA: 1,772 SQ.FT.

DECK: 354 SQ.FT.

REVISION: SECOND FLOOR PLAN CUSTOMER: SCALE: N.T.S. SHEET: 1.2

| FIF                       | CTDICAL I FOEND                                |
|---------------------------|------------------------------------------------|
| ELE                       | ECTRICAL LEGEND                                |
| <u> </u>                  | ELECTRIC PANEL                                 |
| -                         | METER                                          |
| <del></del>               | LIGHT SWITCH                                   |
| ~ <del>5</del>            | 3 WAY LIGHT SWITCH                             |
| 4 <del>.</del>            | 4 WAY LIGHT SWITCH SINGLE DIMMER               |
| <del>-0</del>             | LIGHT SWITCH                                   |
| - <del>2</del>            | 3 WAY DIMMER LIGHT SWITCH                      |
| Ψ                         | 110V DUPLEX RECEPTACLE 110V DUPLEX             |
| ♥<br>WD                   | SPLIT RECEPTACLE                               |
| ⊕ WP<br>GFI               | EXTERIOR WP GFI OUTLET                         |
| $\square$                 | 220V DUPLEX RECEPTACLE                         |
| Ф                         | CEILING MOUNTED OUTLET                         |
| $\Diamond$                | FLOOR OUTLET                                   |
| #                         | QUADRUPLEX RECEPTACLE                          |
| <b>\( \rightarrow \)</b>  | STANDARD CEILING LIGHT                         |
| •                         | PENDANT LIGHT                                  |
| ®                         | RECESSED LIGHT                                 |
|                           | UNDER CABINET LIGHT                            |
| X<br>X<br>X               | CHANDELIER LIGHT                               |
| ğ                         | VANITY WALL MOUNT LIGHT                        |
| WALL                      | WALL SCONCE                                    |
| EXT. WALL                 | EXTERIOR WALL LIGHT                            |
| 0.0                       | SPOT LIGHT                                     |
| <b>Q</b>                  | MOTION LIGHT                                   |
|                           | FLUORESCENT                                    |
|                           | JUNCTION BOX                                   |
| $\otimes$                 | EXHAUST FAN                                    |
| EXHAUST FAN / LIGHT       | EXHAUST FAN / LIGHT                            |
| EXHAUST FAN, LIGHT & HEAT | EXHAUST FAN, LIGHT & HEAT                      |
|                           | CEILING FAN OR FAN/LIGHT<br>-SEE PLAN FOR INFO |
| SD<br>AC/DO               | SMOKE DETECTOR                                 |
| SD/CO<br>AC/DC            | CO/SMOKE DETECTOR                              |
| TV                        | TV                                             |
| △PH                       | PHONE                                          |
| Н                         | HUMIDISTAT                                     |
| Т                         | THERMOSTAT                                     |
| Е                         | ETHERNET                                       |
| С                         | CABLE                                          |
| DC                        | DOOR CHIME                                     |
| 0                         | DOORBELL                                       |
| <b>₹</b>                  | EMERGENCY LIGHTING                             |
| EXIT                      | EXIT SIGN                                      |
| •                         | •                                              |