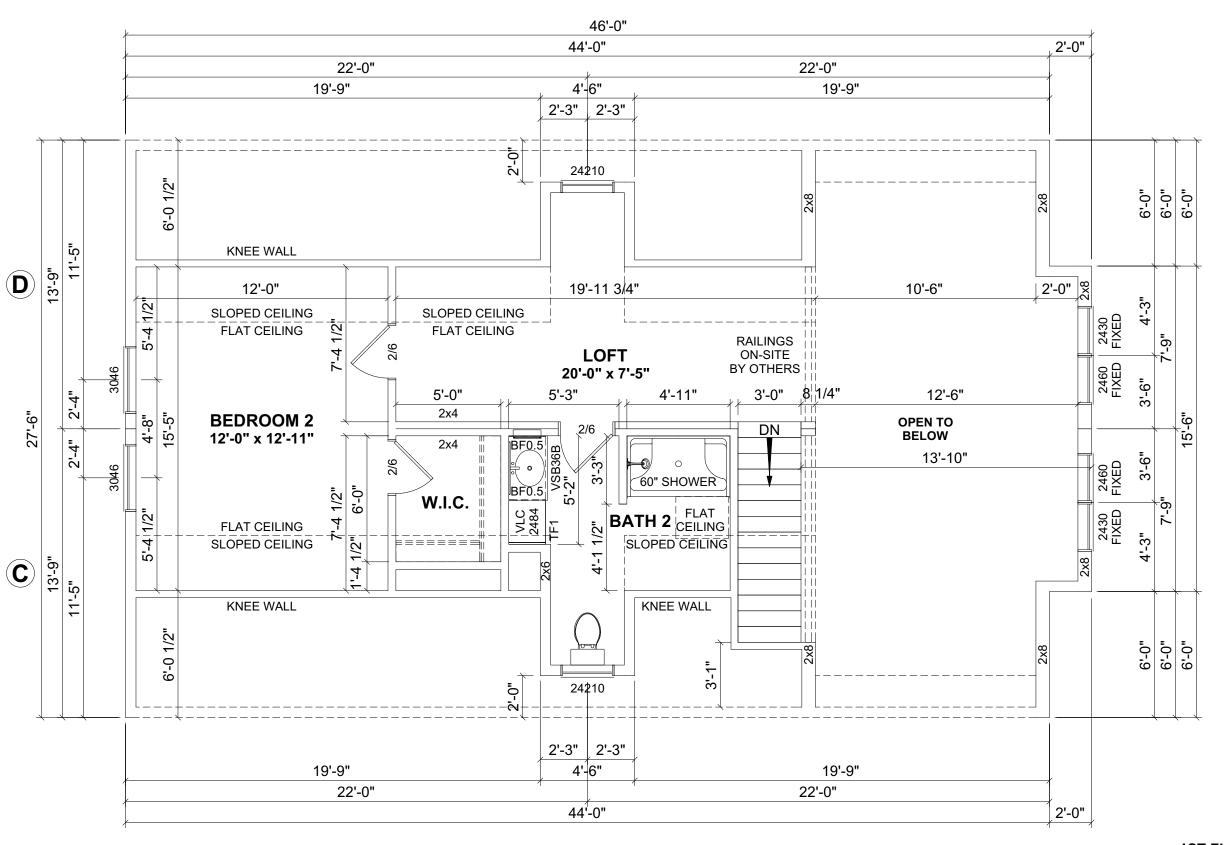

1ST FLOOR: 1,241 SQ.FT. 2ND FLOOR: 531 SQ.FT. TOTAL AREA: 1,772 SQ.FT.

DECK: 354 SQ.FT.

 
 REVISION:
 DATE:
 BY:
 REVISION:

 0
 04/02/2025
 SC

 1
 04/10/2025
 SC
 SECOND FLOOR PLAN CUSTOMER: SCALE: N.T.S. SHEET: 3.1