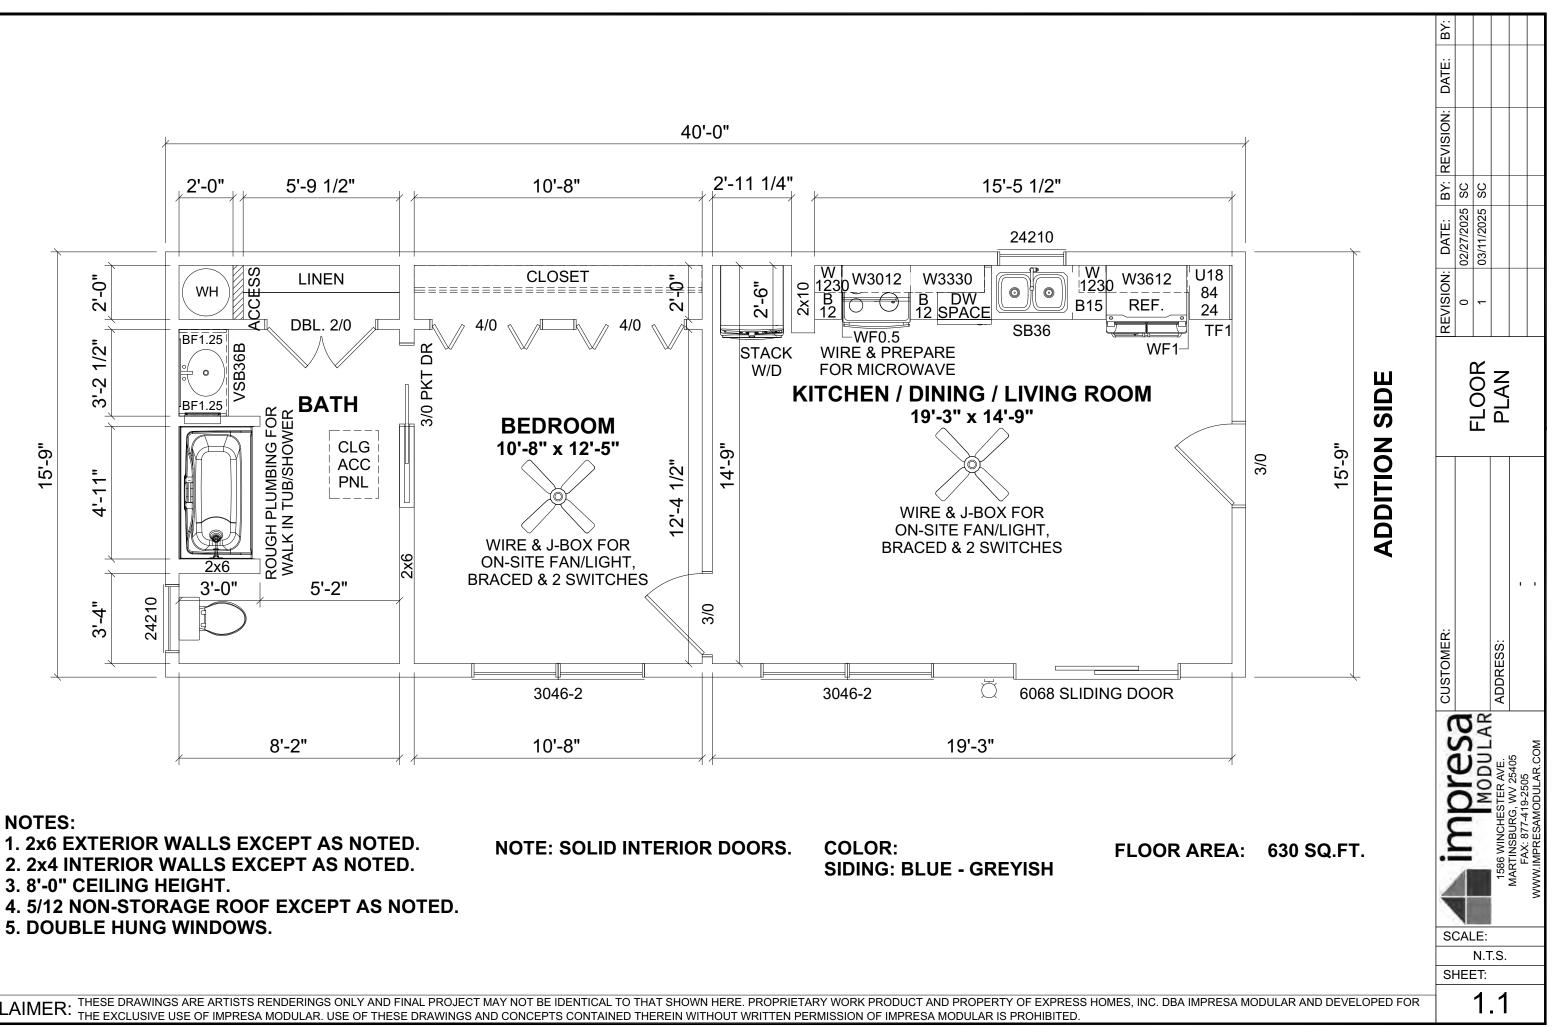

NOTES:

2. 2x4 INTERIOR WALLS EXCEPT AS NOTED.

3. 8'-0" CEILING HEIGHT.

4. 5/12 NON-STORAGE ROOF EXCEPT AS NOTED.

5. DOUBLE HUNG WINDOWS.

DISCLAIMER:

LEFT ELEVATION

NOTES:

2. 2x4 INTERIOR WALLS EXCEPT AS NOTED.

3. 8'-0" CEILING HEIGHT.

4. 5/12 NON-STORAGE ROOF EXCEPT AS NOTED.

5. DOUBLE HUNG WINDOWS.