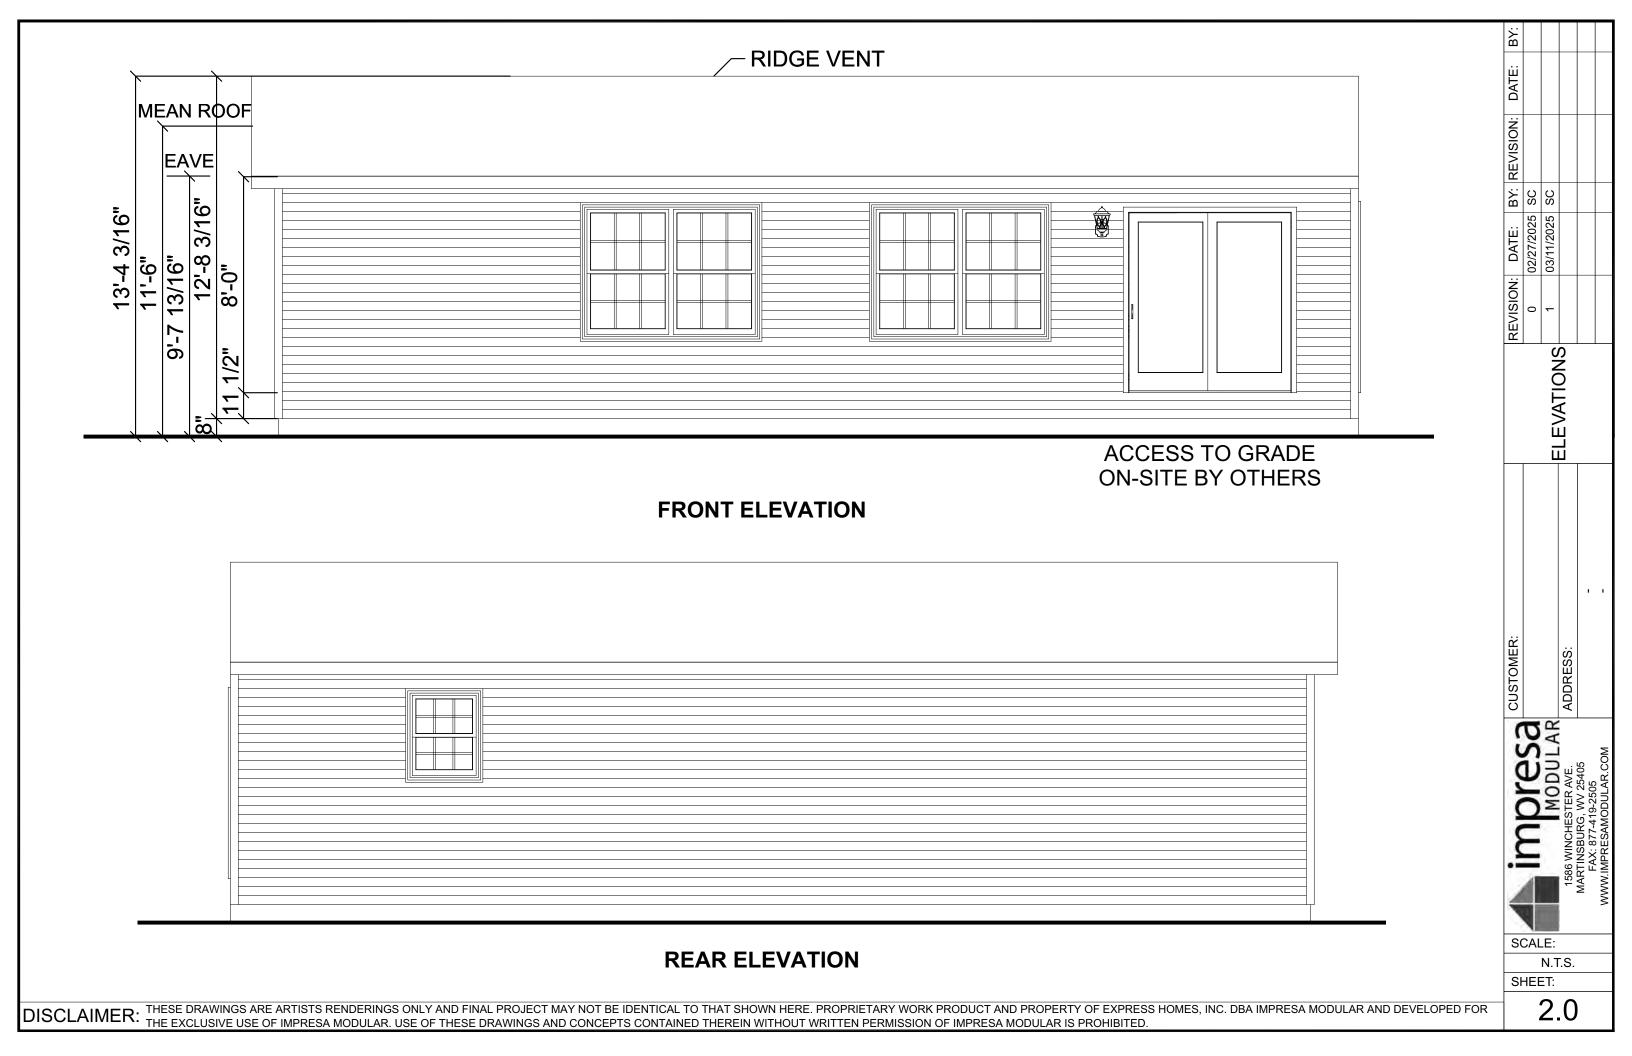

NOTES:

2. 2x4 INTERIOR WALLS EXCEPT AS NOTED.

3. 8'-0" CEILING HEIGHT.

4. 5/12 NON-STORAGE ROOF EXCEPT AS NOTED.

5. DOUBLE HUNG WINDOWS.

DISCLAIMER:

LEFT ELEVATION

NOTES:

2. 2x4 INTERIOR WALLS EXCEPT AS NOTED.

3. 8'-0" CEILING HEIGHT.

4. 5/12 NON-STORAGE ROOF EXCEPT AS NOTED.

5. DOUBLE HUNG WINDOWS.