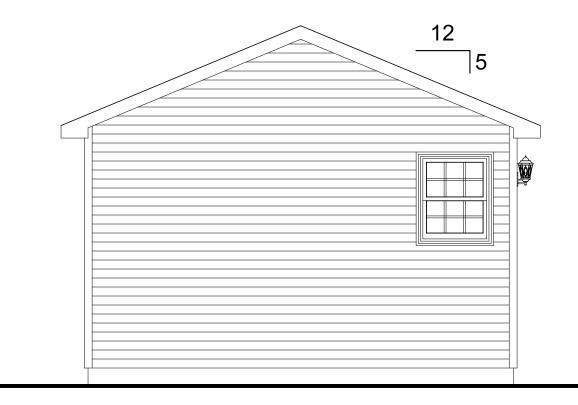

NOTES:

2. 2x4 INTERIOR WALLS EXCEPT AS NOTED.

3. 8'-0" CEILING HEIGHT.

4. 5/12 NON-STORAGE ROOF EXCEPT AS NOTED.

5. DOUBLE HUNG WINDOWS.

DISCLAIMER:

LEFT ELEVATION

## **RIGHT ELEVATION**

DISCLAIMER: THESE DRAWINGS ARE ARTISTS RENDERINGS ONLY AND FINAL PROJECT MAY NOT BE IDENTICAL TO THAT SHOWN HERE. PROPRIETARY WORK PRODUCT AND PROPERTY OF EXPRESS HOMES, INC. DBA IMPRESA MODULAR AND DEVELOPED FOR THE EXCLUSIVE USE OF IMPRESA MODULAR. USE OF THESE DRAWINGS AND CONCEPTS CONTAINED THEREIN WITHOUT WRITTEN PERMISSION OF IMPRESA MODULAR IS PROHIBITED.