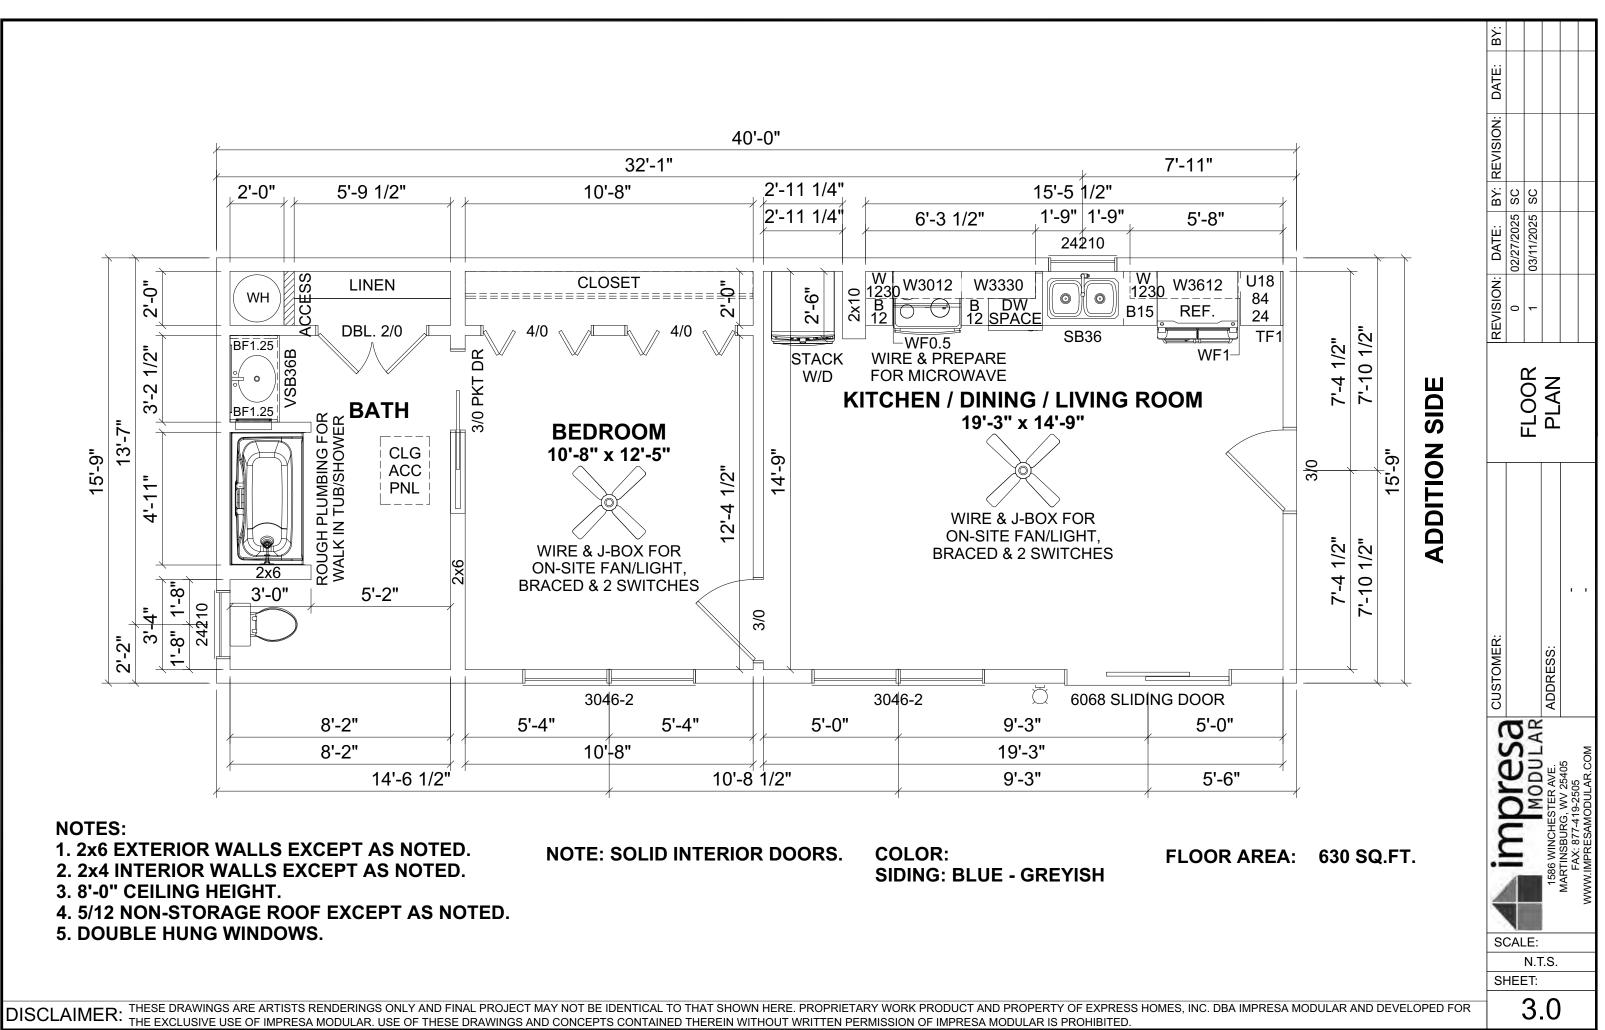

NOTES:

2. 2x4 INTERIOR WALLS EXCEPT AS NOTED.

3. 8'-0" CEILING HEIGHT.

4. 5/12 NON-STORAGE ROOF EXCEPT AS NOTED.

5. DOUBLE HUNG WINDOWS.

DISCLAIMER:

LEFT ELEVATION

NOTES:

2. 2x4 INTERIOR WALLS EXCEPT AS NOTED.

3. 8'-0" CEILING HEIGHT.

4. 5/12 NON-STORAGE ROOF EXCEPT AS NOTED.

5. DOUBLE HUNG WINDOWS.